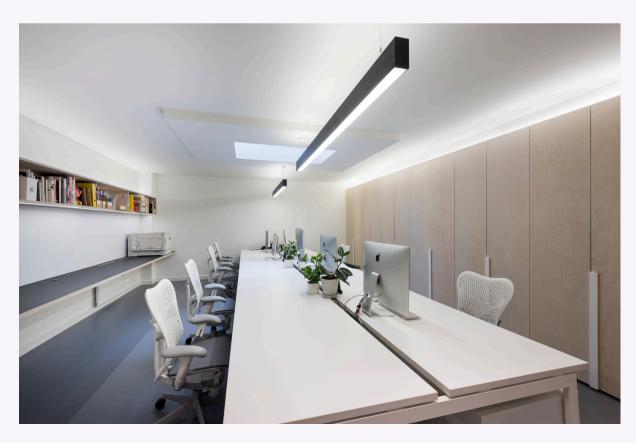

#### **Key Points**

- Fully fitted with 16 desk positions
- High spec furniture & fittings
- Canal views
- Ground & lower ground floor studio
- Outdoor courtyard
- Parking space available
- High ceilings

#### Description

The property is situated next to Regents Canal which offers beautiful and calming views of the water and the surrounding natural environment.

It is part of a multi occupied building which benefits from a secure communal courtyard. The office benefits from natural light, outdoor space and an open plan layout with an internal meeting room areas, 16 desk positions, high spec furniture and fittings.