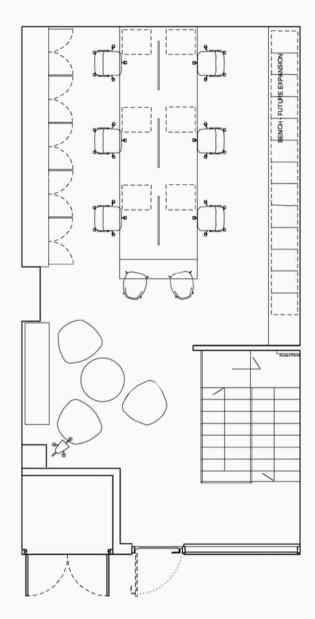

#### **Key Points**

- Fully fitted with 16 desk positions
- High spec furniture & fittings
- Canal views
- Ground & lower ground floor studio
- Outdoor courtyard
- Parking space available
- High ceilings

#### Accomodation

| Unit        | sq ft | sq m  |
|-------------|-------|-------|
| Ground & LG | 1,382 | 128.4 |