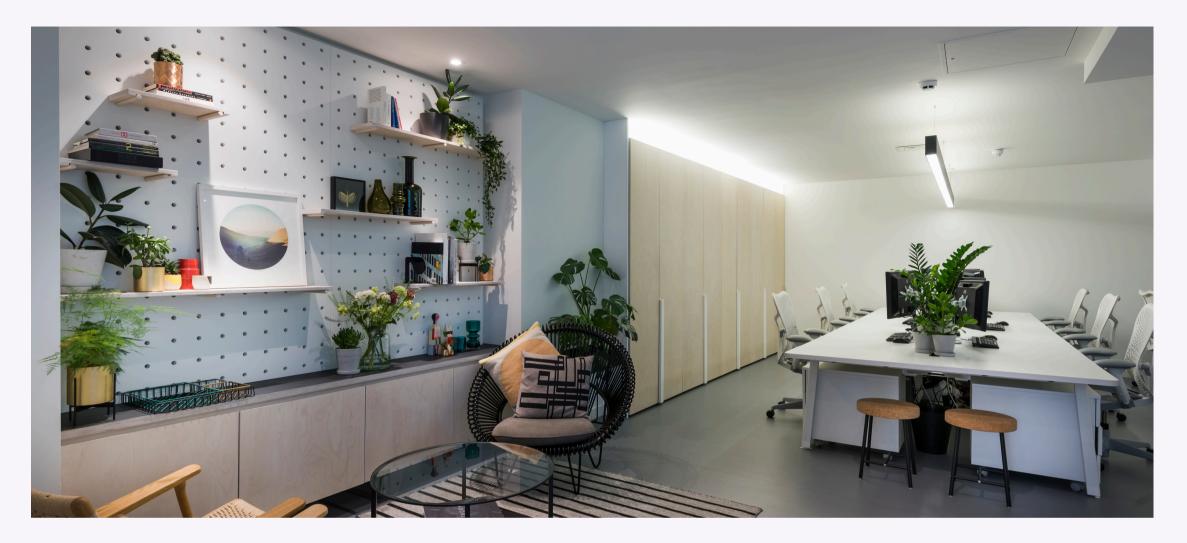

#### **Key Points**

- Fully fitted with 16 desk positions
- High spec furniture & fittings
- Canal views
- Ground & lower ground floor studio
- Outdoor courtyard
- Parking space available
- High ceilings

#### Description

The property is situated next to Regents Canal which offers beautiful and calming views of the water and the surrounding natural environment.

It is part of a multi occupied building which benefits from a secure communal courtyard. The office benefits from natural light, outdoor space and an open plan layout with an internal meeting room areas, 16 desk positions, high spec furniture and fittings.