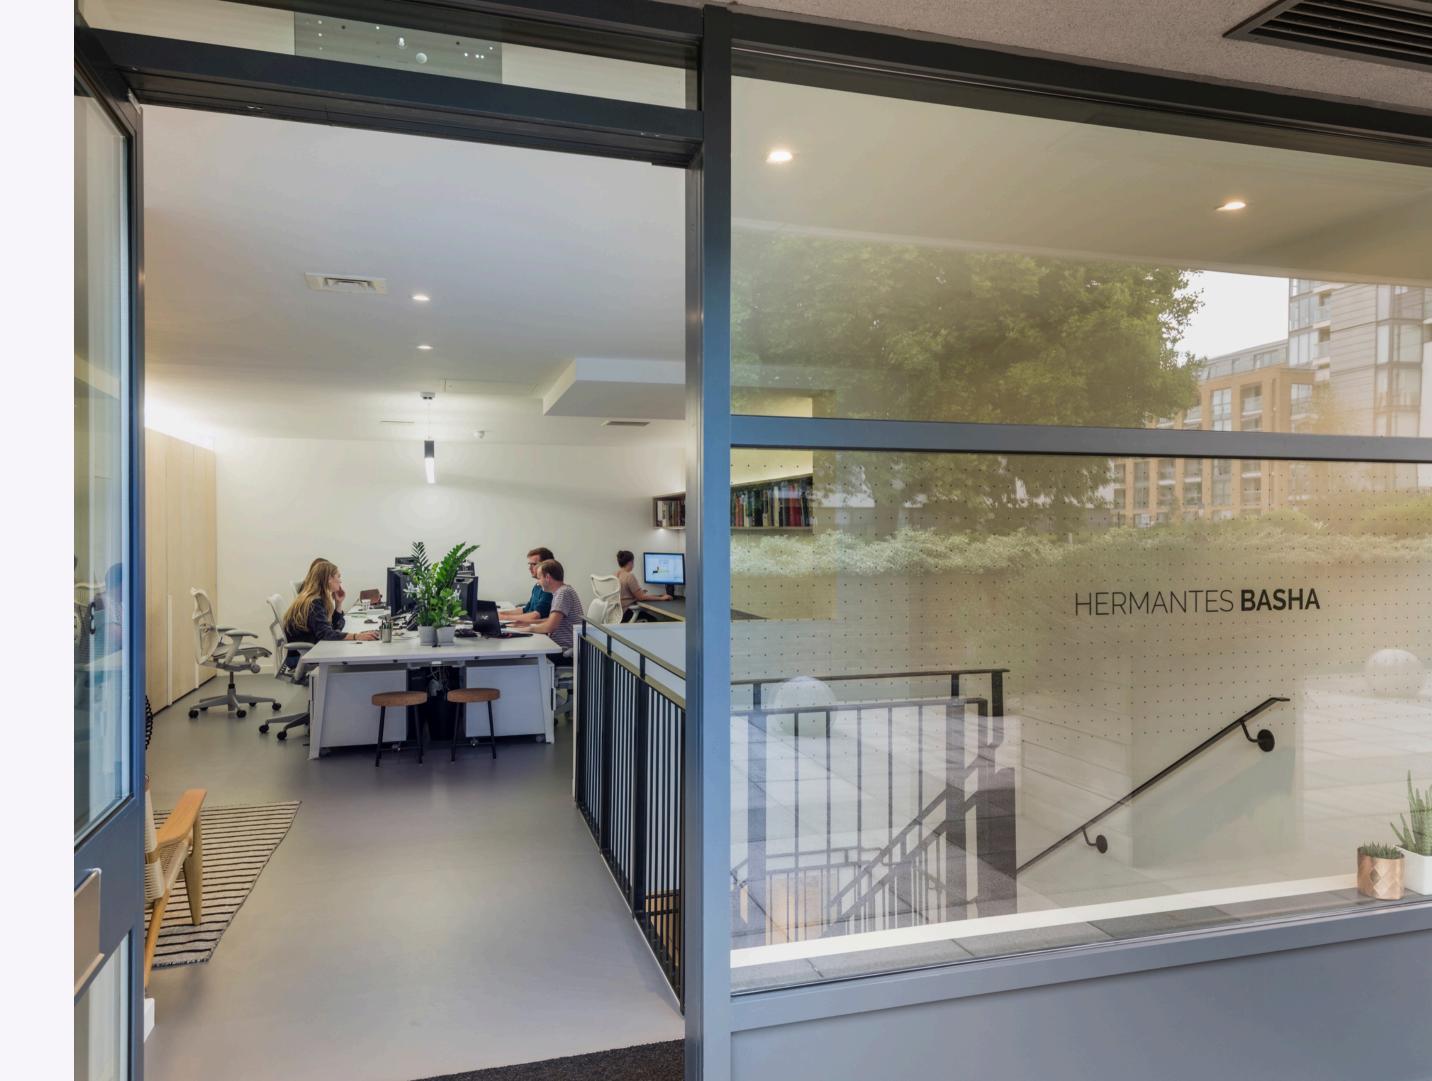

### A Ground & LG Floor Open Plan Studio For Sale / To Let in Hoxton, Hackney.

#### **Key Points**

- Fully fitted with 16 desk positions
- High spec furniture & fittings
- Canal views
- Ground & lower ground floor studio
- Outdoor courtyard
- Parking space available
- High ceilings

#### Description

The property is situated next to Regents Canal which offers beautiful and calming views of the water and the surrounding natural environment.

It is part of a multi occupied building which benefits from a secure communal courtyard. The office benefits from natural light, outdoor space and an open plan layout with an internal meeting room areas, 16 desk positions, high spec furniture and fittings.