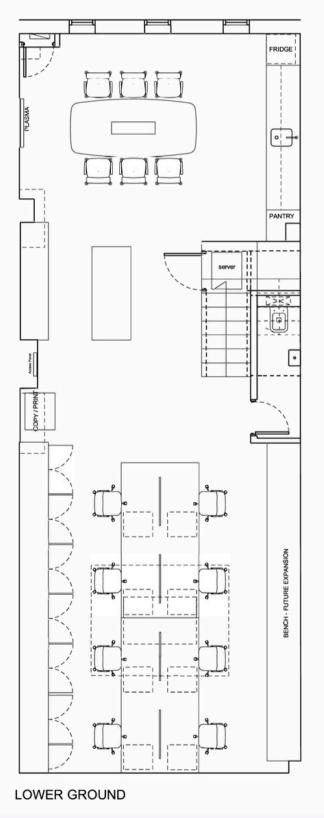

#### **Key Points**

- Fully fitted with 16 desk positions
- High spec furniture & fittings
- Canal views
- Ground & lower ground floor studio
- Outdoor courtyard
- Parking space available
- High ceilings

#### Description

The property is situated next to Regents Canal which offers beautiful and calming views of the water and the surrounding natural environment.

It is part of a multi occupied building which benefits from a secure communal courtyard. The office benefits from natural light, outdoor space and an open plan layout with an internal meeting room areas, 16 desk positions, high spec furniture and fittings.