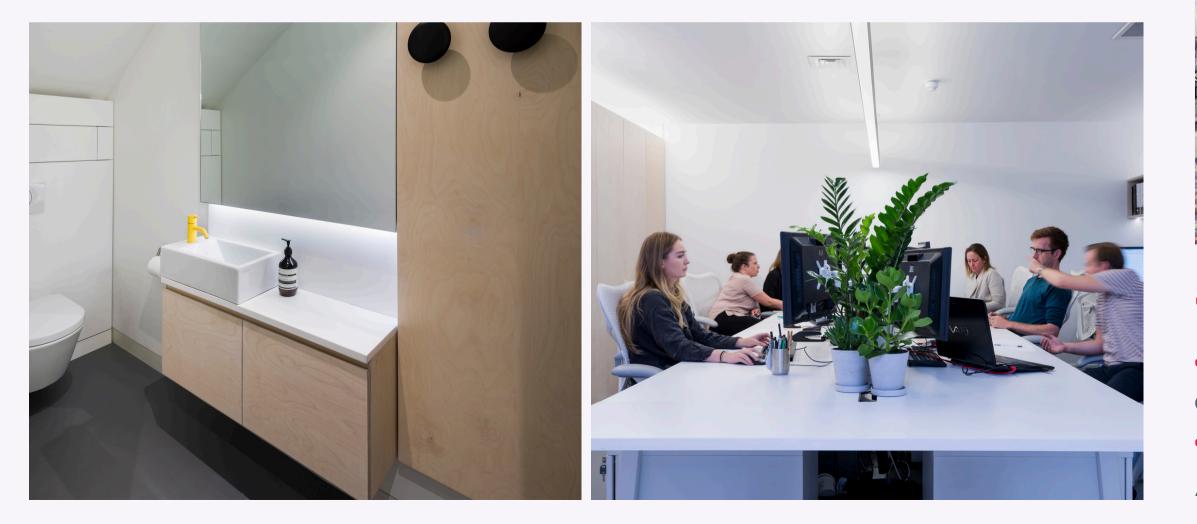

#### **Key Points**

- Fully fitted with 16 desk positions
- High spec furniture & fittings
- Canal views
- Ground & lower ground floor studio
- Outdoor courtyard
- Parking space available
- High ceilings

#### Description

The property is situated next to Regents Canal which offers beautiful and calming views of the water and the surrounding natural environment.

It is part of a multi occupied building which benefits from a secure communal courtyard. The office benefits from natural light, outdoor space and an open plan layout with an internal meeting room areas, 16 desk positions, high spec furniture and fittings.