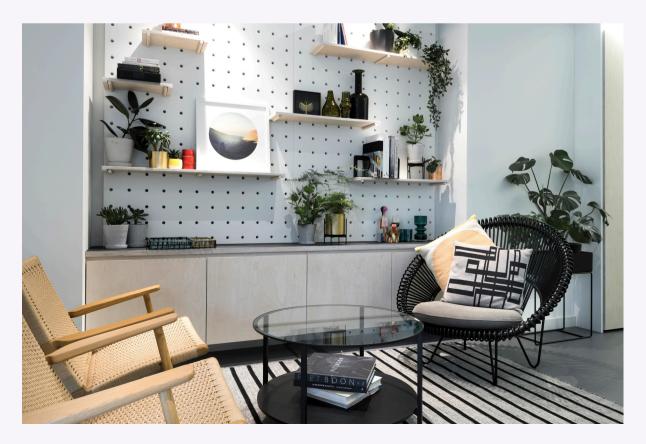

#### **Key Points**

- Fully fitted with 16 desk positions
- High spec furniture & fittings
- Canal views
- Ground & lower ground floor studio
- Outdoor courtyard
- Parking space available
- High ceilings

#### Description

The property is situated next to Regents Canal which offers beautiful and calming views of the water and the surrounding natural environment.

It is part of a multi occupied building which benefits from a secure communal courtyard. The office benefits from natural light, outdoor space and an open plan layout with an internal meeting room areas, 16 desk positions, high spec furniture and fittings.