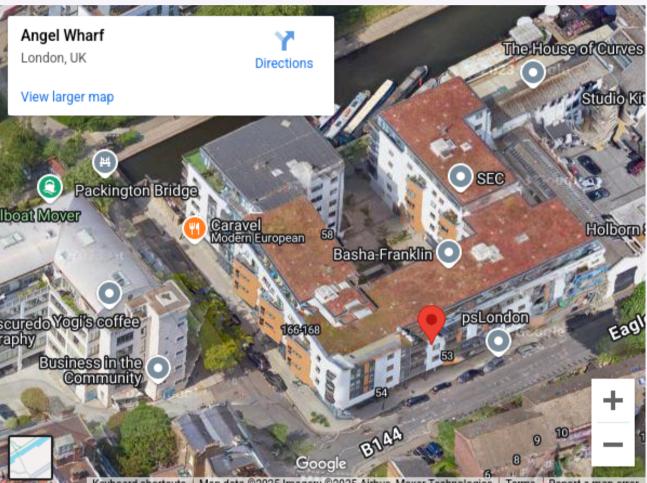

#### **Angel Wharf** London, N1

1,382 sq ft

Fyfemcdade.com | 020 7613 4044

#### Location

Angel Wharf is located in the London Borough of Hackney, which is close to Central London. This central location can provide easy access to various parts of the city, including business districts, cultural attractions, and entertainment venues as its few minutes walk away from Old Street & Angel Underground Stations.