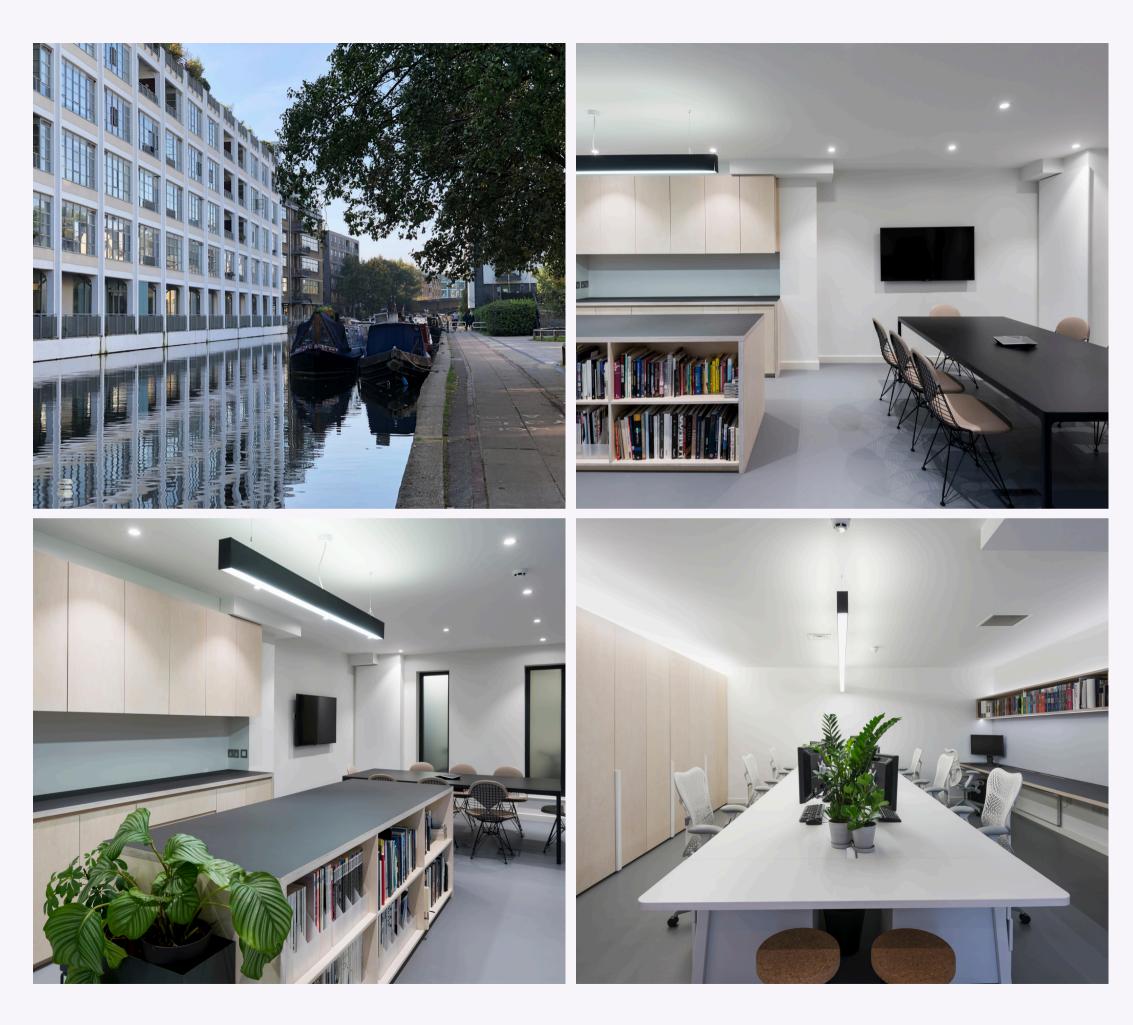

#### **Key Points**

- Fully fitted with 16 desk positions
- High spec furniture & fittings
- Canal views
- Ground & lower ground floor studio
- Outdoor courtyard
- Parking space available
- High ceilings

#### Description

The property is situated next to Regents Canal which offers beautiful and calming views of the water and the surrounding natural environment.

It is part of a multi occupied building which benefits from a secure communal courtyard. The office benefits from natural light, outdoor space and an open plan layout with an internal meeting room areas, 16 desk positions, high spec furniture and fittings.