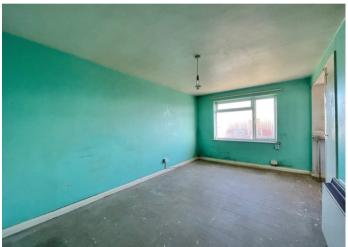

The front door leads to an Entrance hall with a built in cupboard. The living area/bedroom has a east facing window. Off of the lounge is a Kitchenette with cupboards and appliance space. The flat has a separate bathroom.

The accommodation with approximate room measurements comprises:

LOUNGE/BEDROOM 17'1" x 9'11" (5.20m x 3.02m)

KITCHENETTE 5'3" x 4'4" (1.60m x 1.32m)

BATH/SHOWER ROOM/WC 6'7" x 4'11" (2.00m x 1.49m)

GROUND FLOOR 21.4 sq.m. (231 sq.ft.) approx.