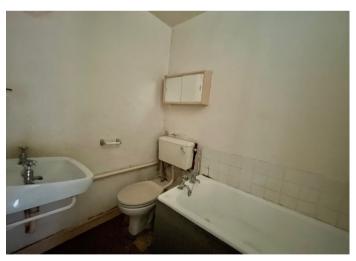

The front door leads to an Entrance hall with a built in cupboard. The living area/bedroom has a east facing window. Off of the lounge is a Kitchenette with cupboards and appliance space. The flat has a separate bathroom.

The accommodation with approximate room measurements comprises:

LOUNGE/BEDROOM 17'1" x 9'11" (5.20m x 3.02m)

KITCHENETTE 5'3" x 4'4" (1.60m x 1.32m)

BATH/SHOWER ROOM/WC 6'7" x 4'11" (2.00m x 1.49m)

GROUND FLOOR 21.4 sq.m. (231 sq.ft.) approx.