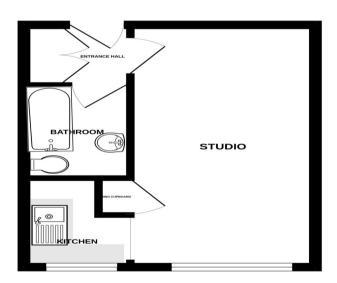

The front door leads to an Entrance hall with a built in cupboard. The living area/bedroom has a east facing window. Off of the lounge is a Kitchenette with cupboards and appliance space. The flat has a separate bathroom.

The accommodation with approximate room measurements comprises:

LOUNGE/BEDROOM 17'1" x 9'11" (5.20m x 3.02m)

KITCHENETTE 5'3" x 4'4" (1.60m x 1.32m)

BATH/SHOWER ROOM/WC 6'7" x 4'11" (2.00m x 1.49m)

GROUND FLOOR 21.4 sq.m. (231 sq.ft.) approx.

15 DANA LODGE CENTRAL AVENUE TELS COMBE CLIFFS PEACHAVEN
TOTAL FLOOR AREA: 21.4 sq.m. (231 sq.ft) approx.

White every silenge has been raised in transe the accuracy of the despites considering to the property of doors, which is the considering to the property of doors, which is the considering to the property of doors, which is the considering to the property of the property of