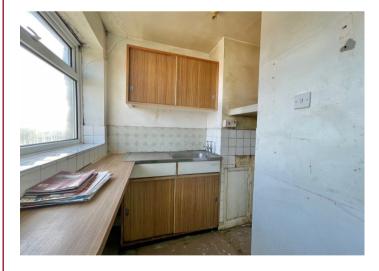

The front door leads to an Entrance hall with a built in cupboard. The living area/bedroom has a east facing window. Off of the lounge is a Kitchenette with cupboards and appliance space. The flat has a separate bathroom.

The accommodation with approximate room measurements comprises:

LOUNGE/BEDROOM 17'1" x 9'11" (5.20m x 3.02m)

KITCHENETTE 5'3" x 4'4" (1.60m x 1.32m)

BATH/SHOWER ROOM/WC 6'7" x 4'11" (2.00m x 1.49m)

GROUND FLOOR 21.4 sq.m. (231 sq.ft.) approx.