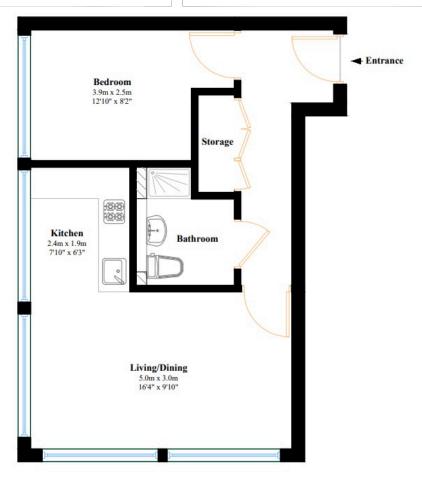

Long Lease/990 years

Close to Lewisham Mainline

Station & DLR

450 sq ft/ 42 sqm approx

Ideal 1st time buy and Buy to

**TENURE: LEASEHOLD** 

let!

Metropole Properties 33 Southwick Street, London, W2 1JQ sales@metropoleproperty.com | 02072625844 Website: metropoleproperty.com

Total Approx Internal Area 41.7 SQ.M/449 SQ.FT

Disclaimer: As to the accuracy of this rendering, all measurements and floorplan details are for informational purposes only

Drawing supplied by

M T M Interior Design & Renovation