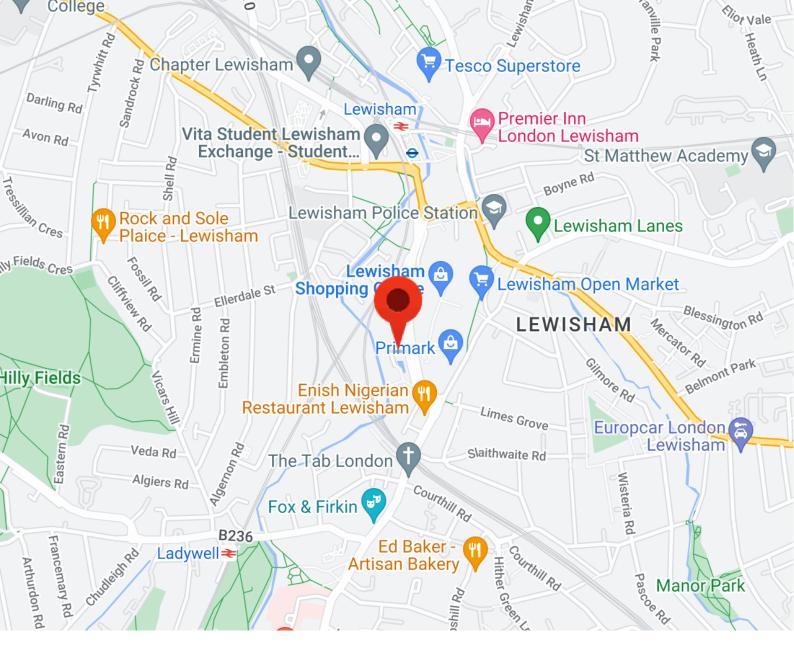

Metropole Properties are pleased to offer for sale this substantial one bedroom apartment situated on the 1st floor of a sought after new development in Lewisham.

Benefiting of 990 lease (approx) and offered in an excellent condition throughout and situated less than 0.4 miles from Lewisham Mainline Station and DLR and close to Lewisham Shopping Centre and the Market, this impressive modern apartment would make an ideal first time buy and buy to let property.