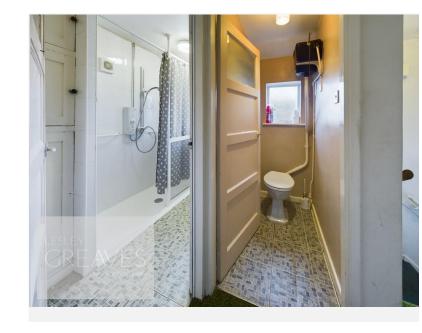

BEDROOM ONE 13' 2" x 10' 2" (4.01m x 3.1m)

BEDROOM TWO 11' 10" x 9' 2" (3.61m x 2.79m)

BEDROOM THREE 10' 1" x 9' 4" maximum into recess (3.07m x 2.84m)

SHOWER ROOM 7' 7" x 4' 11" (2.31m x 1.5m)

WC 4' 7" x 2' 10" (1.4m x 0.86m)