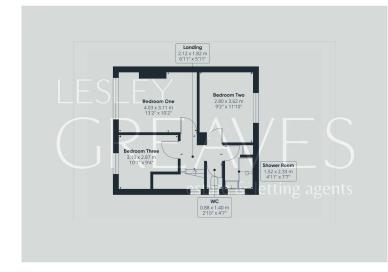

BEDROOM ONE 13' 2" x 10' 2" (4.01m x 3.1m)

BEDROOM TWO 11' 10" x 9' 2" (3.61m x 2.79m)

BEDROOM THREE 10' 1" x 9' 4" maximum into recess (3.07m x 2.84m)

SHOWER ROOM 7' 7" x 4' 11" (2.31m x 1.5m)

WC 4' 7" x 2' 10" (1.4m x 0.86m)