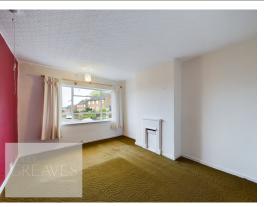

## • Freehold

ENTRANCE HALL 14' 2" x 5' 6" (4.32m x 1.68m)

LIVING ROOM 15' 5" x 13' 11" maximum measurements, into recess (4.7m x 4.24m)

DINING ROOM 12' 3" x 8' 1" (3.73m x 2.46m)

KITCHEN 9' 2" x 7' 2" (2.79m x 2.18m)