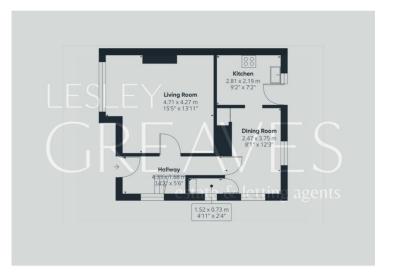

## • Freehold

ENTRANCE HALL 14' 2" x 5' 6" (4.32m x 1.68m)

LIVING ROOM 15' 5" x 13' 11" maximum measurements, into recess (4.7m x 4.24m)

DINING ROOM 12' 3" x 8' 1" (3.73m x 2.46m)

KITCHEN 9' 2" x 7' 2" (2.79m x 2.18m)