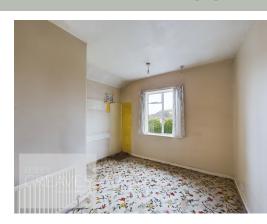

## • Freehold

ENTRANCE HALL 14' 2" x 5' 6" (4.32m x 1.68m)

LIVING ROOM 15' 5" x 13' 11" maximum measurements, into recess (4.7m x 4.24m)

DINING ROOM 12' 3" x 8' 1" (3.73m x 2.46m)

KITCHEN 9' 2" x 7' 2" (2.79m x 2.18m)