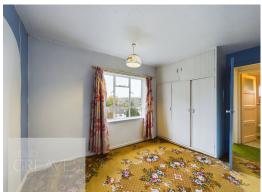

BEDROOM ONE 13' 2" x 10' 2" (4.01m x 3.1m)

BEDROOM TWO 11' 10" x 9' 2" (3.61m x 2.79m)

BEDROOM THREE 10' 1" x 9' 4" maximum into recess (3.07m x 2.84m)

SHOWER ROOM 7' 7" x 4' 11" (2.31m x 1.5m)

WC 4' 7" x 2' 10" (1.4m x 0.86m)