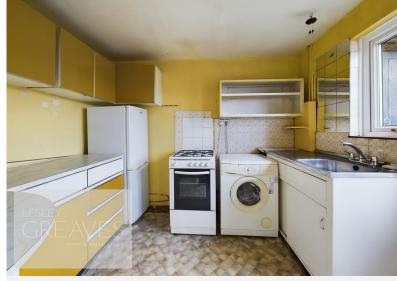

## • Freehold

ENTRANCE HALL 14' 2" x 5' 6" (4.32m x 1.68m)

LIVING ROOM 15' 5" x 13' 11" maximum measurements, into recess (4.7m x 4.24m)

DINING ROOM 12' 3" x 8' 1" (3.73m x 2.46m)

KITCHEN 9' 2" x 7' 2" (2.79m x 2.18m)