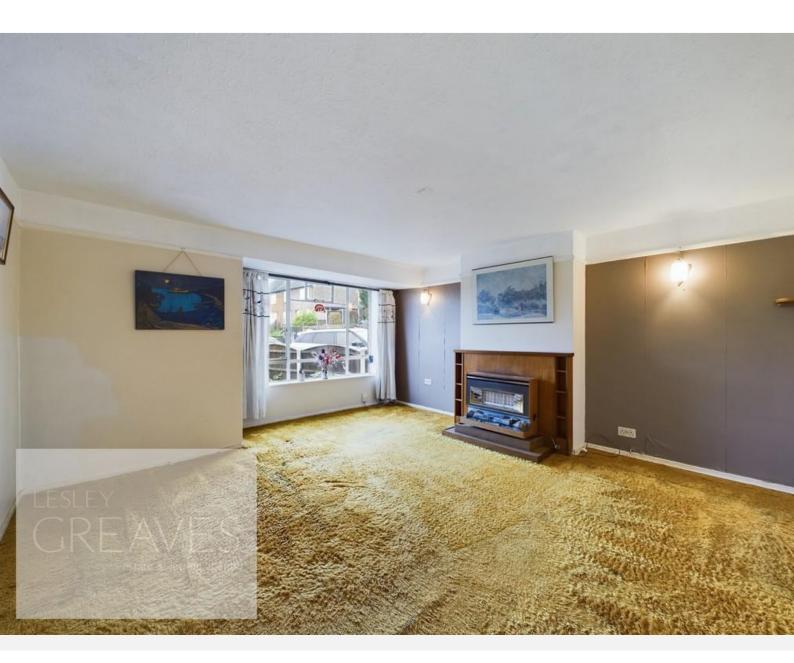

£190,000 Campbell Drive, Carlton, Nottingham NG4 1RD EPC Rating D

Semi detached house occupying a generous mature plot with drive way providing off street parking at the front and side. This property is being offered for sale with no upward chain and presents a great opportunity for modernisation and extension, subject to the necessary planning permission. In brief, the entrance hall with stairs to the first floor, has doors to the bay fronted living room at the front and dining room at the rear which leads to the kitchen. To the first floor is a shower room, separate WC and three good size bedrooms.

## • Freehold

ENTRANCE HALL 14' 2" x 5' 6" (4.32m x 1.68m)

LIVING ROOM 15' 5" x 13' 11" maximum measurements, into recess (4.7m x 4.24m)

DINING ROOM 12' 3" x 8' 1" (3.73m x 2.46m)

KITCHEN 9' 2" x 7' 2" (2.79m x 2.18m)