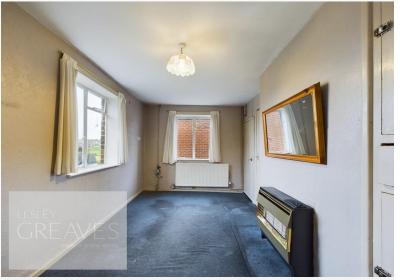

## • Freehold

ENTRANCE HALL 14' 2" x 5' 6" (4.32m x 1.68m)

LIVING ROOM 15' 5" x 13' 11" maximum measurements, into recess (4.7m x 4.24m)

DINING ROOM 12' 3" x 8' 1" (3.73m x 2.46m)

KITCHEN 9' 2" x 7' 2" (2.79m x 2.18m)