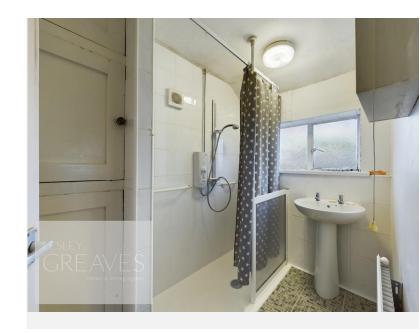

BEDROOM ONE 13' 2" x 10' 2" (4.01m x 3.1m)

BEDROOM TWO 11' 10" x 9' 2" (3.61m x 2.79m)

BEDROOM THREE 10' 1" x 9' 4" maximum into recess (3.07m x 2.84m)

SHOWER ROOM 7' 7" x 4' 11" (2.31m x 1.5m)

WC 4' 7" x 2' 10" (1.4m x 0.86m)