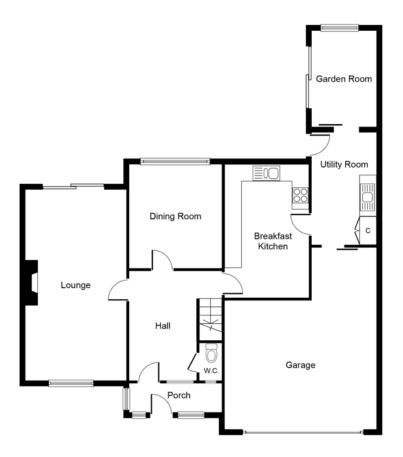

## Approx. Gross Internal Floor Area 2,030 sq.ft. (188.6 sq.m.)

Whilst every attempt has been made to ensure the accuracy of the floor plan contained here, measurements of doors, windows, rooms and any other items are approximate and no responsibility is taken for any error, omission, or mis-statement. The measurements should not be relied upon for valuation, transaction and/or funding purposes This plan is for illustrative purposes only and should be used as such by any prospective purchaser or tenant.

The services, systems and appliances shown have not been tested and no guarantee as to their operability or efficiency can be given.

Copyright V360 Ltd 2023 | www.houseviz.com

### Floorplan – For identification purposes only

Important Notice: These particulars are believed to be accurate but they are not guaranteed to be so. They are intended only as a general guide and cannot be construed as any form of contract, warranty or offer. The details are issued on the strict understanding that any negotiations in respect of the property named herein are conducted through the agent.