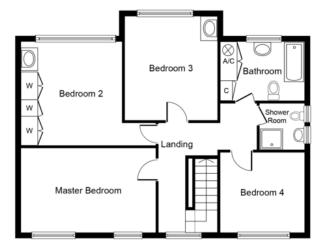

**ENCLOSED ENTRANCE PORCH** 

**BEDROOM TWO** 

12' 3" x 11' 9" (3.73m x 3.58m)

**RECEPTION HALL** 

BEDROOM THREE

**GUEST CLOAKROOM/WC** 

12' 4" x 10' 10" (3.76m x 3.3m)

**DUAL ASPECT LOUNGE** 

22' 8" x 11' 10" (6.91m x 3.61m)

**BEDROOM FOUR** 

9' 10" x 9' 10" (3m x 3m)

**DINING ROOM** 

12' 1" x 10' 9" (3.68m x 3.28m)

BATHROOM/WC

**BREAKFAST KITCHEN** 

**SHOWER ROOM/WC** 

15' 7" x 9' 10" (4.75m x 3m)

**FORE GARDEN** 

**UTILITY ROOM** 

16' 4" x 7' 5" max 7' 0" min (4.98m

x 2.26m 2.13m)

**DRIVEWAY** 

**GARDEN ROOM** 

**DOUBLE GARAGE** 

21' 0" max 17' 8" min x 16.8

(6.4m 5.38m x 5.08m)

11' 7" x 8' 2" (3.53m x 2.49m)

**SUPERB ENCLOSED REAR GARDEN** 

FIRST FLOOR LANDING

**MASTER BEDROOM** 

15' 10" x 10' 4" (4.83m x 3.15m)

## Approx. Gross Internal Floor Area 2,030 sq.ft. (188.6 sq.m.)

Whilst every attempt has been made to ensure the accuracy of the floor plan contained here, measurements of doors, windows, rooms and any other items are approximate and no responsibility is taken for any error, omission, or mis-statement. The measurements should not be relied upon for valuation, transaction and/or funding purposes This plan is for illustrative purposes only and should be used as such by any prospective purchaser or tenant.

### Floorplan – For identification purposes only

Important Notice: These particulars are believed to be accurate but they are not guaranteed to be so. They are intended only as a general guide and cannot be construed as any form of contract, warranty or offer. The details are issued on the strict understanding that any negotiations in respect of the property named herein are conducted through the agent.