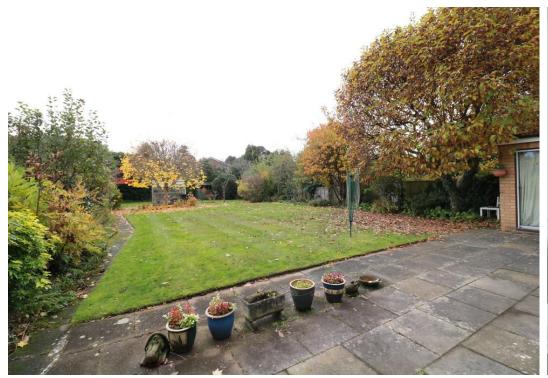

21' 0" max 17' 8" min x 16.8

(6.4m 5.38m x 5.08m)

11' 7" x 8' 2" (3.53m x 2.49m)

**SUPERB ENCLOSED REAR GARDEN** 

FIRST FLOOR LANDING

**MASTER BEDROOM** 

15' 10" x 10' 4" (4.83m x 3.15m)