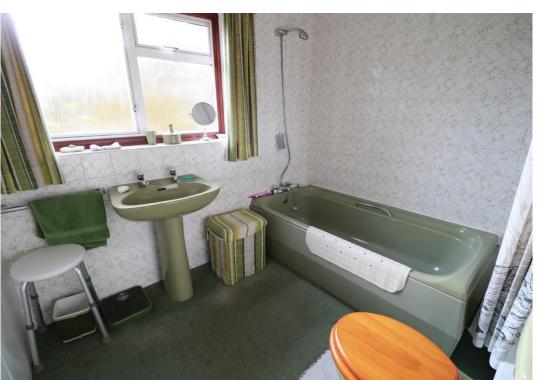

22' 8" x 11' 10" (6.91m x 3.61m)

**BEDROOM FOUR** 

9' 10" x 9' 10" (3m x 3m)

**DINING ROOM** 

12' 1" x 10' 9" (3.68m x 3.28m)

BATHROOM/WC

**BREAKFAST KITCHEN** 

**SHOWER ROOM/WC** 