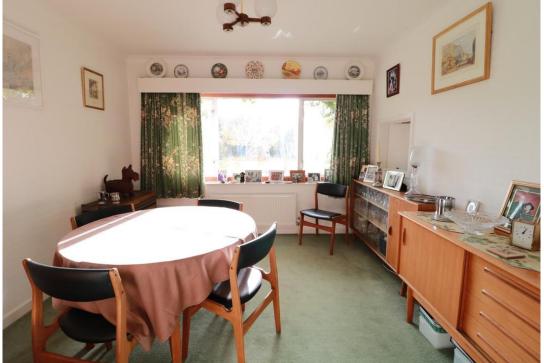

22' 8" x 11' 10" (6.91m x 3.61m)

**BEDROOM FOUR** 

9' 10" x 9' 10" (3m x 3m)

**DINING ROOM** 

12' 1" x 10' 9" (3.68m x 3.28m)

BATHROOM/WC

**BREAKFAST KITCHEN** 

**SHOWER ROOM/WC** 