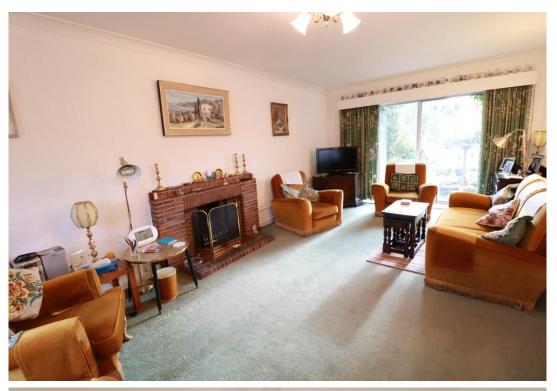

**ENCLOSED ENTRANCE PORCH** 

**BEDROOM TWO** 

12' 3" x 11' 9" (3.73m x 3.58m)

**RECEPTION HALL** 

BEDROOM THREE

**GUEST CLOAKROOM/WC** 

12' 4" x 10' 10" (3.76m x 3.3m)

**DUAL ASPECT LOUNGE** 