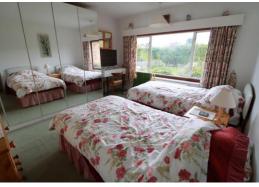

**ENCLOSED ENTRANCE PORCH** 

**BEDROOM TWO** 

12' 3" x 11' 9" (3.73m x 3.58m)

**RECEPTION HALL** 

BEDROOM THREE

**GUEST CLOAKROOM/WC** 

12' 4" x 10' 10" (3.76m x 3.3m)

**DUAL ASPECT LOUNGE** 

22' 8" x 11' 10" (6.91m x 3.61m)

**BEDROOM FOUR** 

9' 10" x 9' 10" (3m x 3m)

**DINING ROOM** 

12' 1" x 10' 9" (3.68m x 3.28m)

BATHROOM/WC

**BREAKFAST KITCHEN** 

**SHOWER ROOM/WC** 