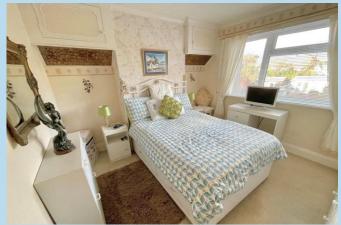

#### **BEDROOM 1**

11' x 11' (3.35m x 3.35m)

#### BEDROOM 2

11' x 10' (3.35m x 3.05m)

### **BEDROOM 3**

6' 10" x 6' 10" (2.08m x 2.08m)