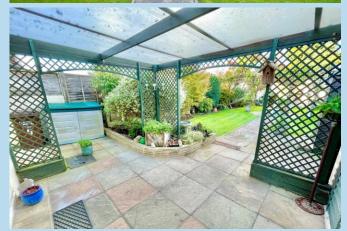

In brief the accommodation comprises: - front porch, entrance hall, lounge/dining room, kitchen, 3 bedrooms and a bathroom/WC. There is also a utility room and feature covered patio area. There is electric heating an replacement double glazing.

As previously mentioned, the rear garden is a particular feature being approximately 100ft long by 28ft wide with a covered patio area that extends to several different features of the garden with a central path. Areas include lawns and vegetable gardens.