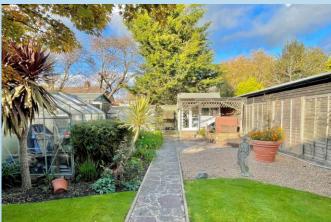

A 'Gardeners Paradise' is the best way we can describe the 100ft long rear garden of this property, accompanied by an older style 3 bedroom house with a private single drive to the front which provides off road parking.

As previously mentioned, the rear garden is a particular feature being approximately 100ft long by 28ft wide with a covered patio area that extends to several different features of the garden with a central path. Areas include lawns and vegetable gardens.