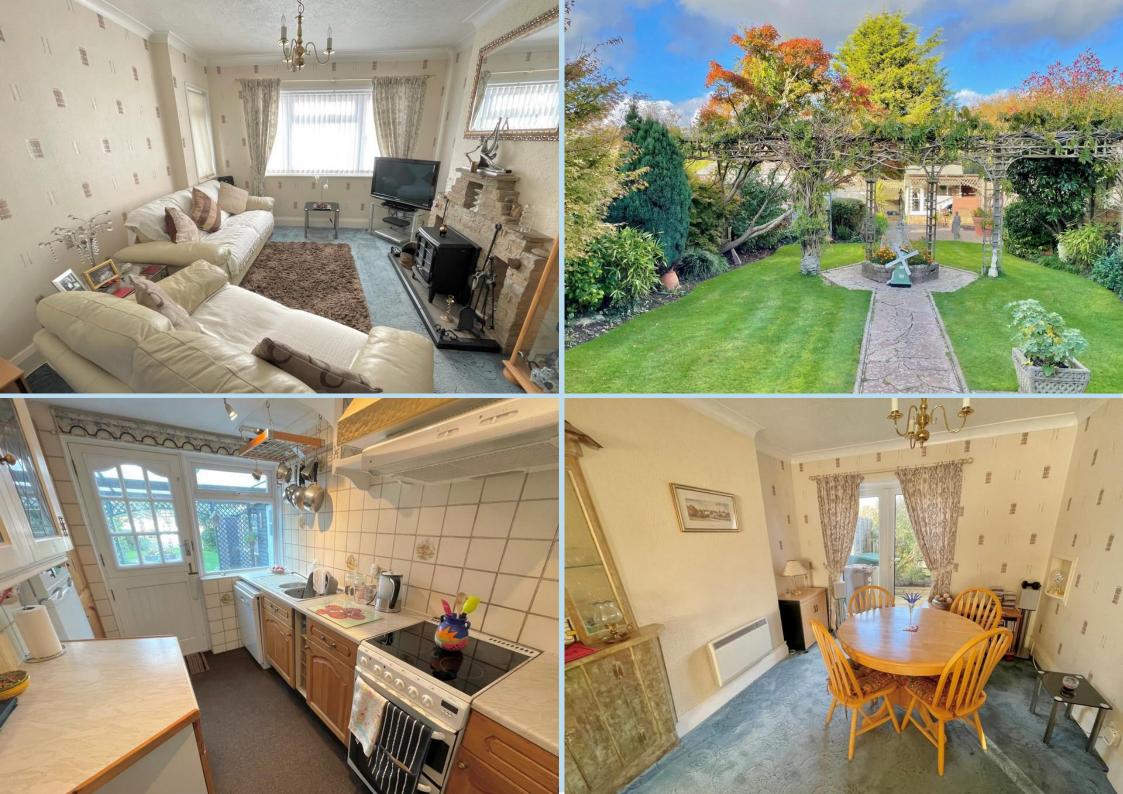

A 'Gardeners Paradise' is the best way we can describe the 100ft long rear garden of this property, accompanied by an older style 3 bedroom house with a private single drive to the front which provides off road parking.

In brief the accommodation comprises: - front porch, entrance hall, lounge/dining room, kitchen, 3 bedrooms and a bathroom/WC. There is also a utility room and feature covered patio area. There is electric heating an replacement double glazing.

As previously mentioned, the rear garden is a particular feature being approximately 100ft long by 28ft wide with a covered patio area that extends to several different features of the garden with a central path. Areas include lawns and vegetable gardens.