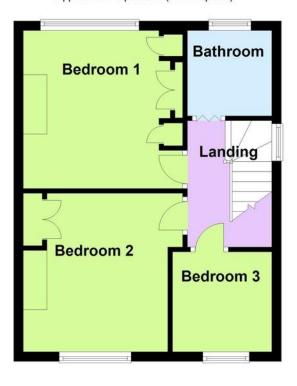

In brief the accommodation comprises: - front porch, entrance hall, lounge/dining room, kitchen, 3 bedrooms and a bathroom/WC. There is also a utility room and feature covered patio area. There is electric heating an replacement double glazing.

Walders Road is a popular residential area of Rustington and is off North Lane, which in turn leads into The Street.

First Floor
Approx. 35.4 sq. metres (381.1 sq. feet)

Total area: approx. 74.2 sq. metres (799.0 sq. feet)

#### **BEDROOM 1**

11' x 11' (3.35m x 3.35m)

#### BEDROOM 2

11' x 10' (3.35m x 3.05m)

### **BEDROOM 3**

6' 10" x 6' 10" (2.08m x 2.08m)

#### **BATHROOMWC**