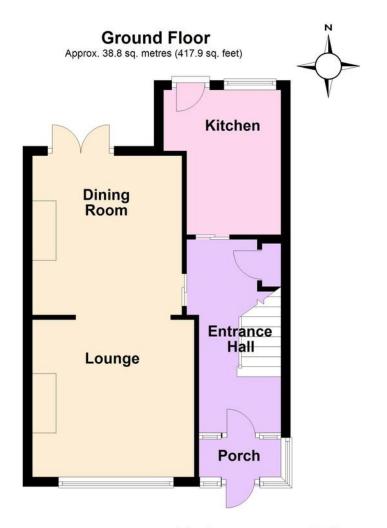

In brief the accommodation comprises: - front porch, entrance hall, lounge/dining room, kitchen, 3 bedrooms and a bathroom/WC. There is also a utility room and feature covered patio area. There is electric heating an replacement double glazing.

Walders Road is a popular residential area of Rustington and is off North Lane, which in turn leads into The Street.

First Floor
Approx. 35.4 sq. metres (381.1 sq. feet)

Total area: approx. 74.2 sq. metres (799.0 sq. feet)

#### **ENTRANCE HALL**

## LOUNGE/DINING ROOM

22' 4" x 11' 2" (6.81m x 3.4m) max

#### LOUNGE AREA

11' 2" x 10' 10" (3.4m x 3.3m)

#### **DINING AREA**

10' 10" x 10' 4" (3.3m x 3.15m)

#### **KITCHEN**

10' x 8' 1" (3.05m x 2.46m)