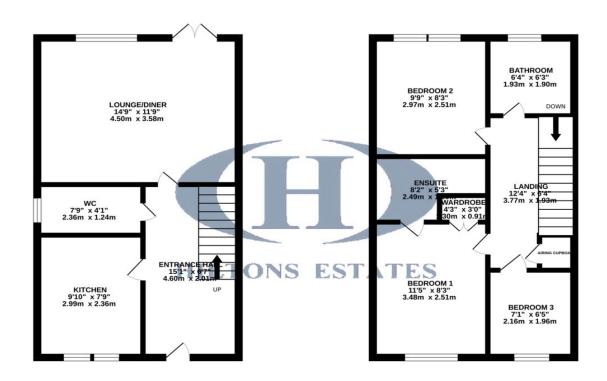

GROUND FLOOR 378 sq.ft. (35.1 sq.m.) approx.

1ST FLOOR 378 sq.ft. (35.1 sq.m.) approx.

## TOTAL FLOOR AREA: 755 sq.ft. (70.2 sq.m.) approx.

Whilst every attempt has been made to ensure the accuracy of the floorplan contained here, measurements of doors, windows, rooms and any other items are approximate and no responsibility is taken for any error, omission on rise statement. This pain is for flustrathey purposes only and should be used as such by any prospective purchaser. The services, systems and appliances shown have not been tested and no guarantee and the purchaser.