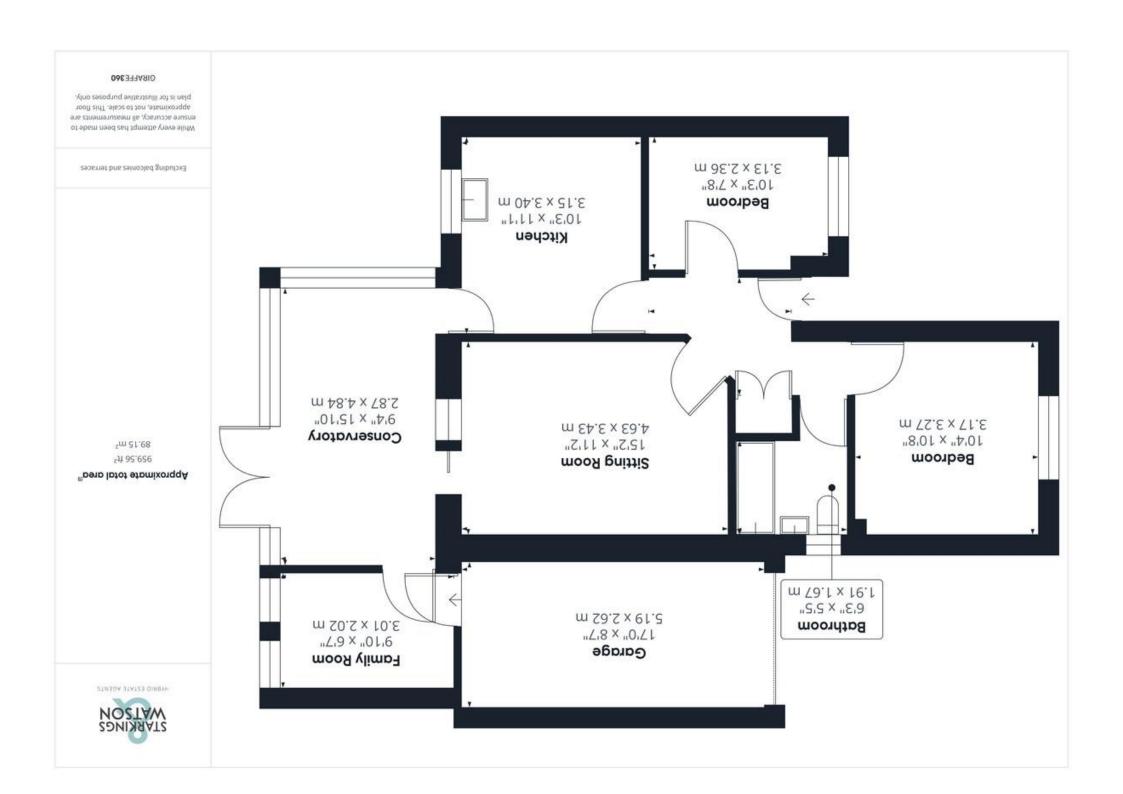

#### **IN SUMMARY**

NO CHAIN! Offering almost 1000 SQ FT (stms) of internal accommodation, this DETACHED BUNGALOW offers more than first meets the eye. The property is located within a SMALL AND QUIET CUL-DE-SAC within a POPULAR part of COSTESSEY and offers a good degree of privacy. With the property being END OF CHAIN, it could benefit from some updating but represents a straight forward renovation with the potential to stamp your own mark. Internally you will find a central hallway with TWO AMPLE BEDROOMS, a family bathroom, kitchen/breakfast room, large SITTING ROOM, extended GARDEN ROOM and additional study/utility. Externally there is a LANDSCAPED REAR GARDEN with privacy and to the front DRIVEWAY PARKING and a SINGLE GARAGE. The property benefits from GAS FIRED central heating and uPVC double glazing.

#### THE GRAND TOUR

Entering via the main entrance door to the front you will find the entrance hallway with built in storage and loft hatch access. To the front of the bungalow there is a double bedroom and the main bathroom adjacent with bath and shower over. There is another double bedroom also located to the front on the other side of the hallway. The kitchen can be found to the rear of the property with a range of units and solid worktops over. There is plenty of space within the kitchen for white goods as well as the wall mounted gas fired boiler. The kitchen gives access to the garden room to the rear. The main sitting room can be found adjacent to the kitchen also to the rear of the bungalow and also provides access to the garden room via double sliding doors. The garden room is a generous extension providing direct access to the rear garden. The extension has been partitioned creating another small room which could be a study or utility and also provides rear access to the garage with power and light.