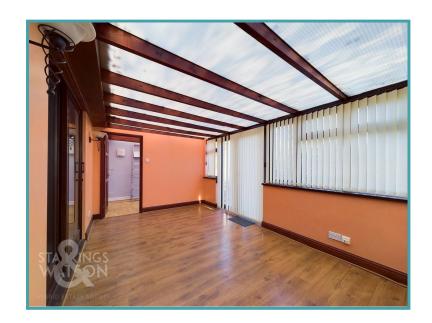

#### THE GRAND TOUR

Entering via the main entrance door to the front you will find the entrance hallway with built in storage and loft hatch access. To the front of the bungalow there is a double bedroom and the main bathroom adjacent with bath and shower over. There is another double bedroom also located to the front on the other side of the hallway. The kitchen can be found to the rear of the property with a range of units and solid worktops over. There is plenty of space within the kitchen for white goods as well as the wall mounted gas fired boiler. The kitchen gives access to the garden room to the rear. The main sitting room can be found adjacent to the kitchen also to the rear of the bungalow and also provides access to the garden room via double sliding doors. The garden room is a generous extension providing direct access to the rear garden. The extension has been partitioned creating another small room which could be a study or utility and also provides rear access to the garage with power and light.