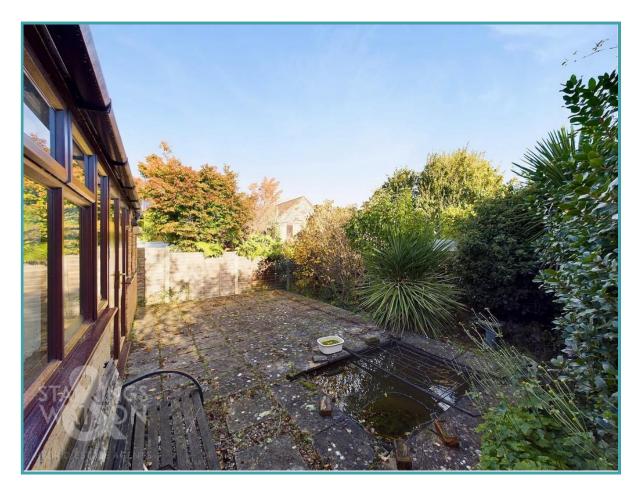

#### THE GREAT OUTDOORS

Accessed via the doors in the garden room, the private and enclosed rear garden is completely landscaped with paving and hard standing for ease of maintenance. The garden also offers a pond and mature planting and hedging to the rear. To the side

Price:

For our full list of available properties, or for a FREE INSTANT online valuation visit

starkingsandwatson.co.uk

there is a pathway leading front to rear with a large timber built shed.