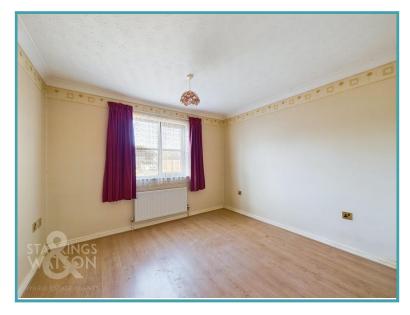

#### THE GRAND TOUR

Entering via the main entrance door to the front you will find the entrance hallway with built in storage and loft hatch access. To the front of the bungalow there is a double bedroom and the main bathroom adjacent with bath and shower over. There is another double bedroom also located to the front on the other side of the hallway. The kitchen can be found to the rear of the property with a range of units and solid worktops over. There is plenty of space within the kitchen for white goods as well as the wall mounted gas fired boiler. The kitchen gives access to the garden room to the rear. The main sitting room can be found adjacent to the kitchen also to the rear of the bungalow and also provides access to the garden room via double sliding doors. The garden room is a generous extension providing direct access to the rear garden. The extension has been partitioned creating another small room which could be a study or utility and also provides rear access to the garage with power and light.