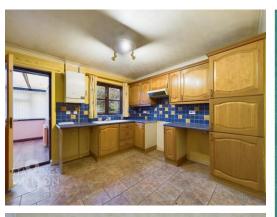

#### THE GRAND TOUR

Entering via the main entrance door to the front you will find the entrance hallway with built in storage and loft hatch access. To the front of the bungalow there is a double bedroom and the main bathroom adjacent with bath and shower over. There is another double bedroom also located to the front on the other side of the hallway. The kitchen can be found to the rear of the property with a range of units and solid worktops over. There is plenty of space within the kitchen for white goods as well as the wall mounted gas fired boiler. The kitchen gives access to the garden room to the rear. The main sitting room can be found adjacent to the kitchen also to the rear of the bungalow and also provides access to the garden room via double sliding doors. The garden room is a generous extension providing direct access to the rear garden. The extension has been partitioned creating another small room which could be a study or utility and also provides rear access to the garage with power and light.