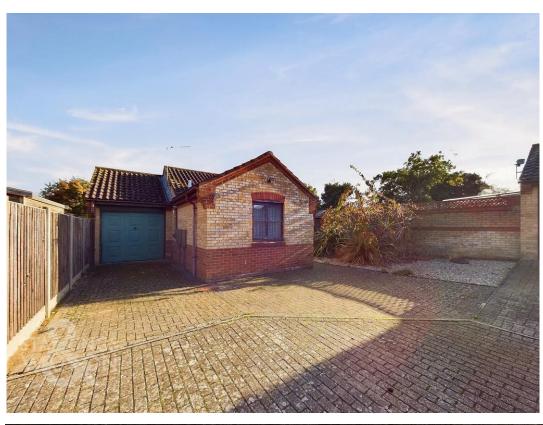

#### **SETTING THE SCENE**

Approached via the cul-de-sac location with only a few properties sharing the cul-de-sac, there is hard standing driveway parking to the side leading to the single garage. There are shingled boarders with mature planting to the front also alongside a secure gate leading around the side to the rear garden. The main entrance door can be found to the front also.

#### **IN SUMMARY**

NO CHAIN! Offering almost 1000 SQ FT (stms) of internal accommodation, this DETACHED BUNGALOW offers more than first meets the eye. The property is located within a SMALL AND QUIET CUL-DE-SAC within a POPULAR part of COSTESSEY and offers a good degree of privacy. With the property being END OF CHAIN, it could benefit from some updating but represents a straight forward renovation with the potential to stamp your own mark. Internally you will find a central hallway with TWO AMPLE BEDROOMS, a family bathroom, kitchen/breakfast room, large SITTING ROOM, extended GARDEN ROOM and additional study/utility. Externally there is a LANDSCAPED REAR GARDEN with privacy and to the front DRIVEWAY PARKING and a SINGLE GARAGE. The property benefits from GAS FIRED central heating and uPVC double glazing.