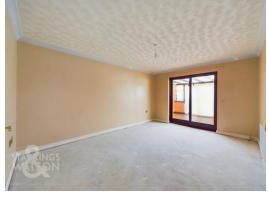

#### THE GRAND TOUR

Entering via the main entrance door to the front you will find the entrance hallway with built in storage and loft hatch access. To the front of the bungalow there is a double bedroom and the main bathroom adjacent with bath and shower over. There is another double bedroom also located to the front on the other side of the hallway. The kitchen can be found to the rear of the property with a range of units and solid worktops over. There is plenty of space within the kitchen for white goods as well as the wall mounted gas fired boiler. The kitchen gives access to the garden room to the rear. The main sitting room can be found adjacent to the kitchen also to the rear of the bungalow and also provides access to the garden room via double sliding doors. The garden room is a generous extension providing direct access to the rear garden. The extension has been partitioned creating another small room which could be a study or utility and also provides rear access to the garage with power and light.