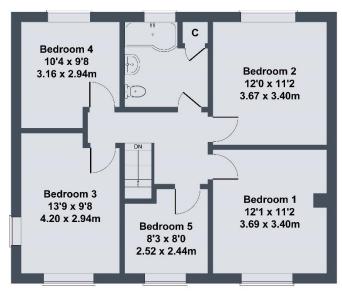

### **Bedroom:**

A double bedroom with a radiator and a upvc double glazed window to the rear of the property.

### **Bedroom:**

A double bedroom with a radiator and a upvc double glazed window to the front of the property.

## **Bedroom:**

A dual aspect room having a radiator and upvc double glazed windows to the front and side of the building. There is loft access via a retractable ladder. The loft is fully boarded and has a light.

## **Bedroom:**

A double bedroom with a radiator and a upvc double glazed window to the rear of the property.

#### **Bedroom:**

With a radiator and a upvc double glazed window to the front of the property.