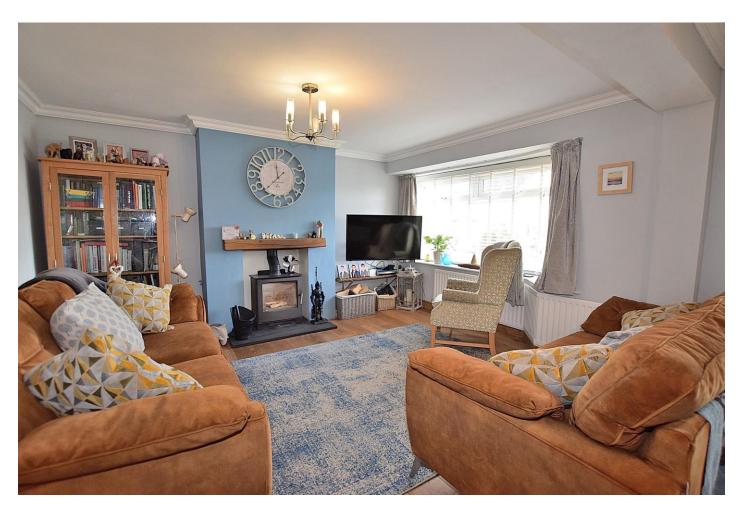

#### **Living Room:**

A generous room set around a fireplace which houses a multi fuel stove. There are three radiators, a TV point, understairs storage, oak boarded flooring, a upvc double glazed window and a set of doors that open into the dining room.