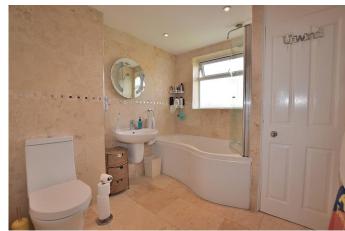

### **Bathroom:**

The well appointed bathroom is fully tiled and features a bath with a shower over, a WC and a wash hand basin. There is a radiator, a mirror with sensor light, an airing cupboard and a upvc double glazed window.