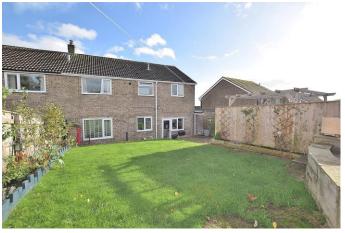

#### **External**

The property sits in a slightly elevated position behind a block paved driveway providing off street parking.

The generous West facing rear garden borders school playing fields. It is mainly lawned with a seating and BBQ area with pagoda. There is a water tap and a large timber shed with light and power sockets and an upper paved seating area.