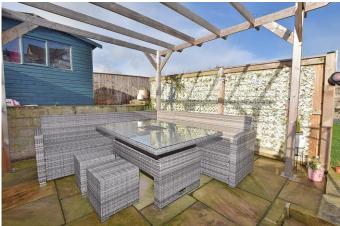

#### **External**

The property sits in a slightly elevated position behind a block paved driveway providing off street parking.

The generous West facing rear garden borders school playing fields. It is mainly lawned with a seating and BBQ area with pagoda. There is a water tap and a large timber shed with light and power sockets and an upper paved seating area.