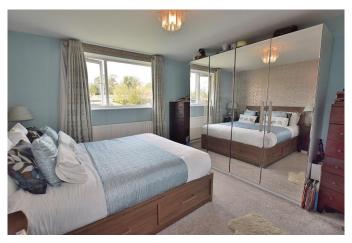

### **Bedroom:**

A double bedroom with a radiator and a upvc double glazed window to the rear of the property.

### **Bedroom:**

A double bedroom with a radiator and a upvc double glazed window to the front of the property.

## **Bedroom:**

A dual aspect room having a radiator and upvc double glazed windows to the front and side of the building. There is loft access via a retractable ladder. The loft is fully boarded and has a light.

## **Bedroom:**

A double bedroom with a radiator and a upvc double glazed window to the rear of the property.

#### **Bedroom:**

With a radiator and a upvc double glazed window to the front of the property.