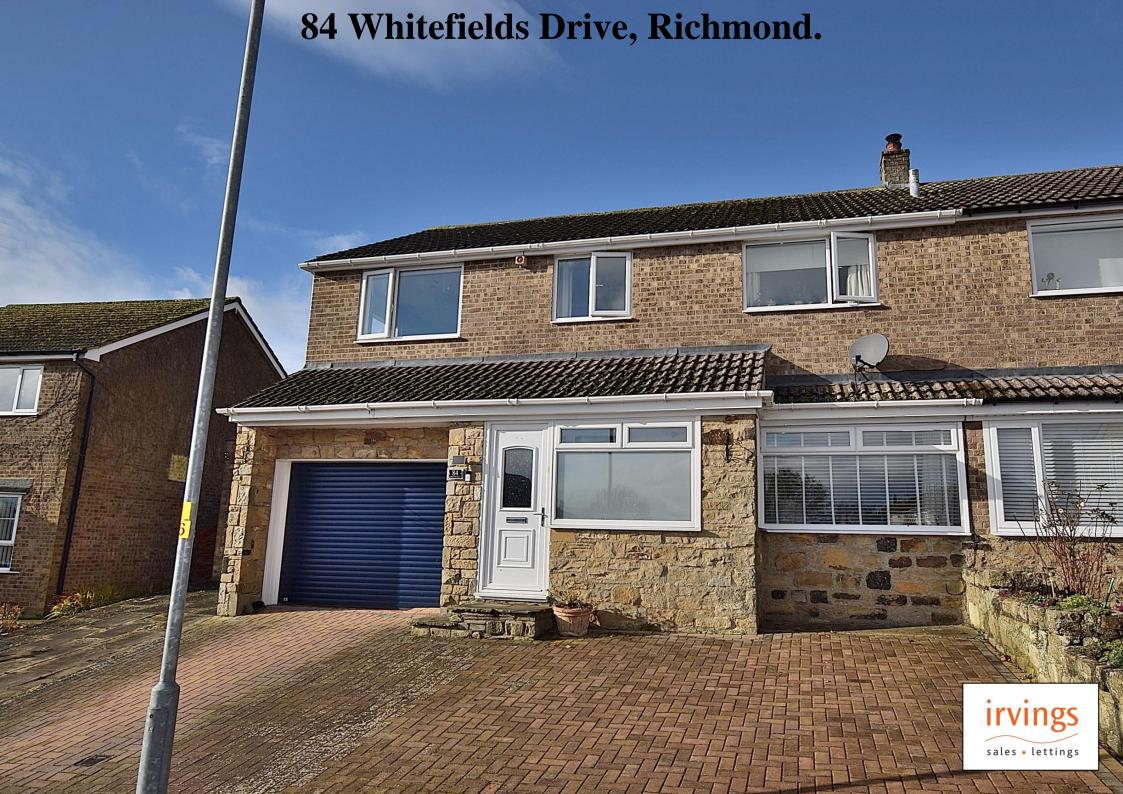

# 84 Whitefields Drive, Richmond, North Yorkshire.

# Offers in the region of £324,950

Forming part of this highly regarded development, conveniently positioned for all schools, this very well presented and substantial semi detached property offers very generous living spaces, perfect for a growing family. To the ground floor there is a living room, a dining room, a fantastic kitchen, a shower room and a hobby room, with the first floor having five bedrooms and a well appointed bathroom. Externally there is driveway parking and a West facing garden that enjoys the afternoon and evening sun. An early inspection is strongly advised!

#### **External**

The property sits in a slightly elevated position behind a block paved driveway providing off street parking.

The generous West facing rear garden borders school playing fields. It is mainly lawned with a seating and BBQ area with pagoda. There is a water tap and a large timber shed with light and power sockets and an upper paved seating area.