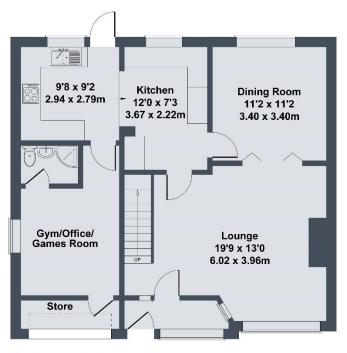

#### **Entrance Lobby:**

With oak boarded flooring and providing great space for outdoorwear.

#### **Living Room:**

A generous room set around a fireplace which houses a multi fuel stove. There are three radiators, a TV point, understairs storage, oak boarded flooring, a upvc double glazed window and a set of doors that open into the dining room.

### **Dining Room:**

Providing ample space for family dining and having a radiator, oak boarded flooring and a upvc double glazed window overlooking the garden.

#### Kitchen:

A great kitchen having recently been fitted with a generous range of quality Wren wall and base units. The units are complemented with soft close fittings and solid wood butchers block style countertops.

### **Shower Room:**

Fitted with a shower enclosure with a power shower, a WC and a wash hand basin.

#### **Gym/Games Room/Home Office:**

Leading off the kitchen, and having recently been converted from the garage, it is great space for a home gym, office or games room. There is a store area to the front of the room.

# 84 Whitefields Drive, Richmond DL10 7DL

**GROUND FLOOR** 

FIRST FLOOR

#### SKETCH PLAN FOR ILLUSTRATIVE PURPOSES ONLY

All measurements walls, doors, windows, fittings and appliances, their sizes and locations, are approximate only. They cannot be regarded as being a representation by the seller, nor their agent.