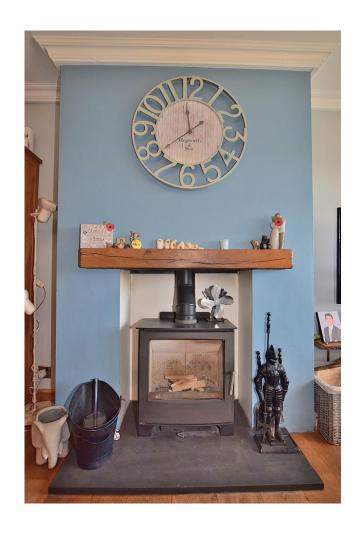

#### **Living Room:**

A generous room set around a fireplace which houses a multi fuel stove. There are three radiators, a TV point, understairs storage, oak boarded flooring, a upvc double glazed window and a set of doors that open into the dining room.