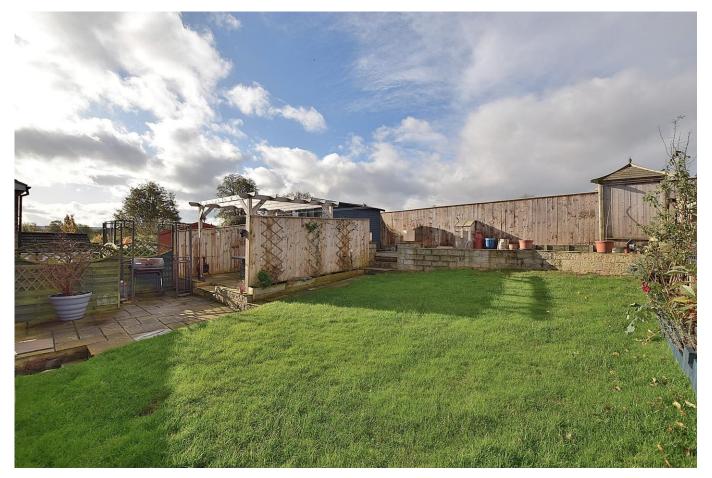

#### **External**

The property sits in a slightly elevated position behind a block paved driveway providing off street parking.

The generous West facing rear garden borders school playing fields. It is mainly lawned with a seating and BBQ area with pagoda. There is a water tap and a large timber shed with light and power sockets and an upper paved seating area.