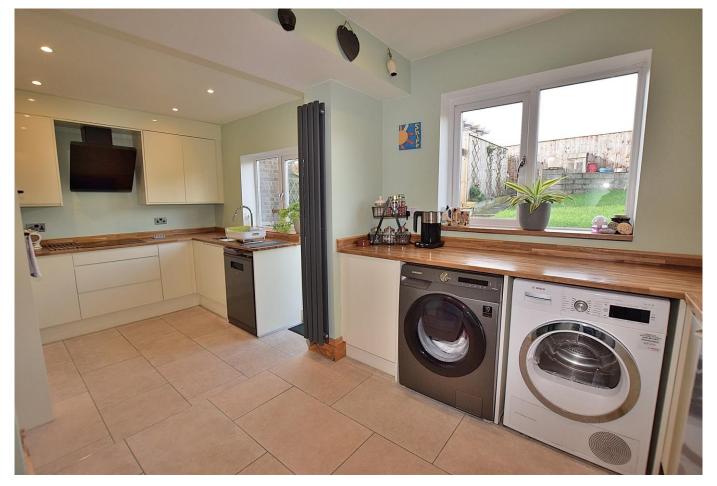

#### Kitchen:

A great kitchen having recently been fitted with a generous range of quality Wren wall and base units. The units are complemented with soft close fittings and solid wood butchers block style countertops.