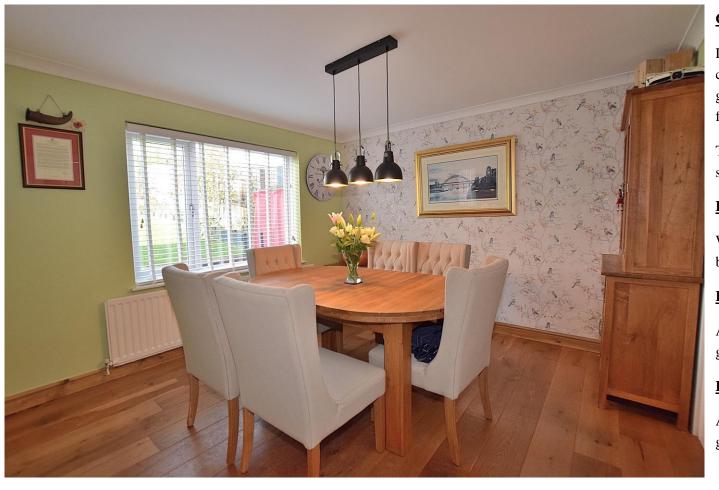

### **Dining Room:**

Providing ample space for family dining and having a radiator, oak boarded flooring and a upvc double glazed window overlooking the garden.