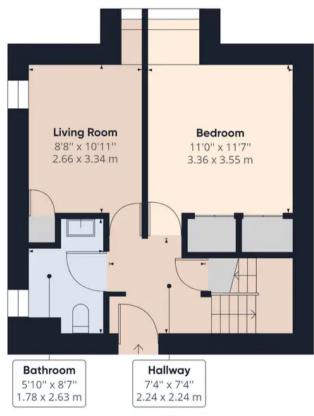

**Ground Floor** 

Approximate total area<sup>(1)</sup>

757.78 ft<sup>2</sup> 70.40 m<sup>2</sup>

(1) Excluding balconies and terraces

While every attempt has been made to ensure accuracy, all measurements are approximate, not to scale. This floor plan is for illustrative purposes only.