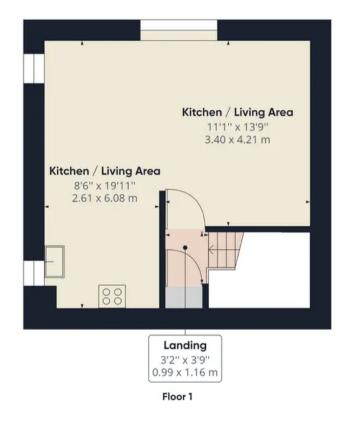

**Ground Floor** 

Approximate total area<sup>(1)</sup>

757.78 ft<sup>2</sup> 70.40 m<sup>2</sup>

(1) Excluding balconies and terraces

While every attempt has been made to ensure accuracy, all measurements are approximate, not to scale. This floor plan is for illustrative purposes only.