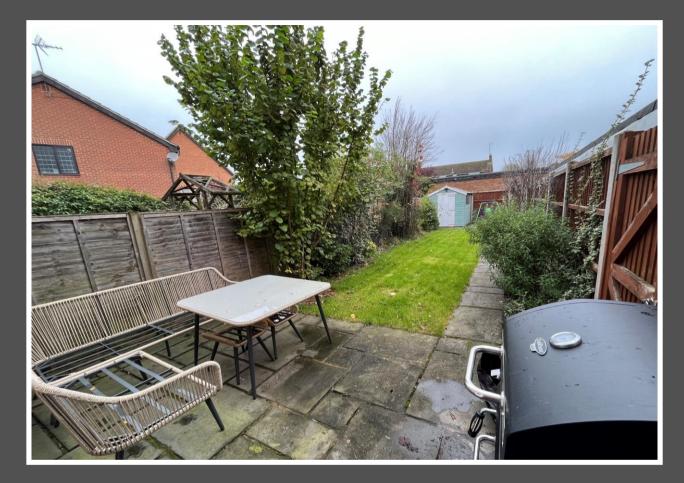

The accommodation briefly comprises; an entrance hall, a living room with feature gas fireplace, a modern kitchen/breakfast room overlooking the rear garden with integrated dishwasher, fridge/freezer and washing machine, a spacious main bedroom with fitted wardrobes, a further single bedroom and a modern family bathroom suite. Further benefits include double glazed windows and gas to radiator central heating.