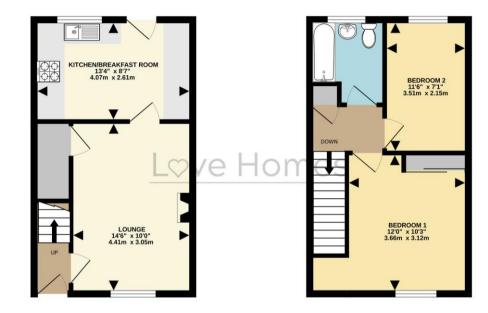

GROUND FLOOR 305 sq.ft. (28.3 sq.m.) approx

1ST FLOOR 307 sq.ft. (28.5 sq.m.) approx.

5 The Russell Centre, Coniston Road, Flitwick, MK45 1QY Tel: 01525 713111 Email: flitwick@lovehomes.uk f y 🖸 🔚

www.lovehomes.uk