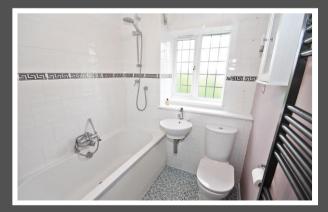

The accommodation briefly comprises; an entrance hall, a living room with feature gas fireplace, a modern kitchen/breakfast room overlooking the rear garden with integrated dishwasher, fridge/freezer and washing machine, a spacious main bedroom with fitted wardrobes, a further single bedroom and a modern family bathroom suite. Further benefits include double glazed windows and gas to radiator central heating.