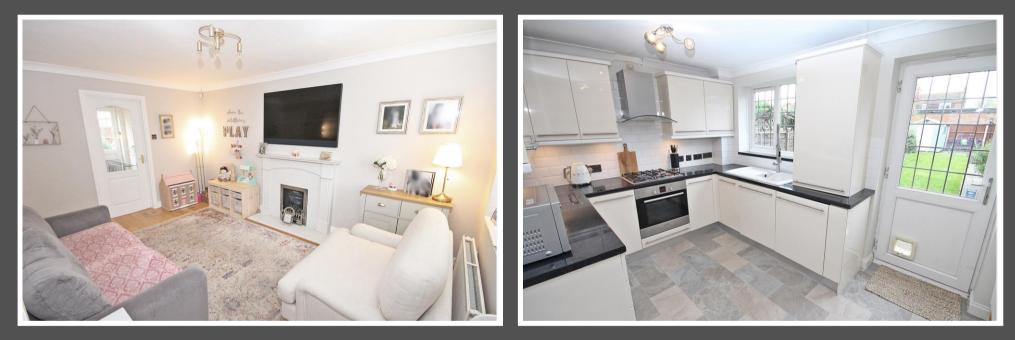

The accommodation briefly comprises; an entrance hall, a living room with feature gas fireplace, a modern kitchen/breakfast room overlooking the rear garden with integrated dishwasher, fridge/freezer and washing machine, a spacious main bedroom with fitted wardrobes, a further single bedroom and a modern family bathroom suite. Further benefits include double glazed windows and gas to radiator central heating.