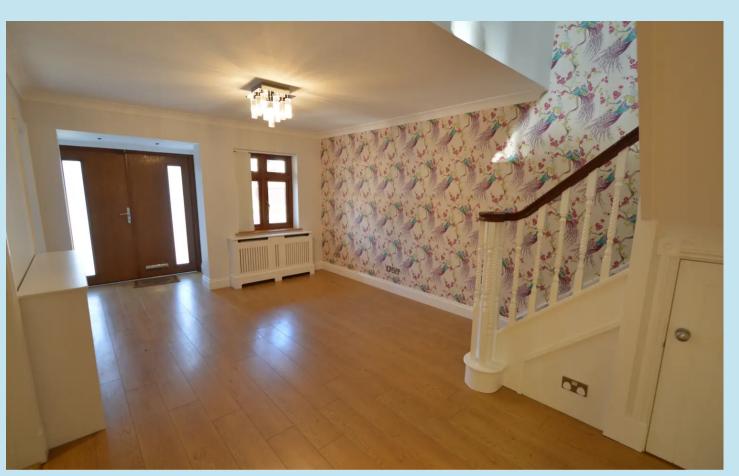

## **Entrance Hall**

**Study** 10' 0" x 9' 1" (3.05m x 2.77m)

Utility Room 10' 0" x 8' 7" (3.05m x 2.62m)

Ground Floor Shower Room

Lounge 22' 0" x 12' 6" (6.71m x 3.81m)

**Kitchen/diner** 21' 10" x 12' 6" (6.65m x 3.81m)