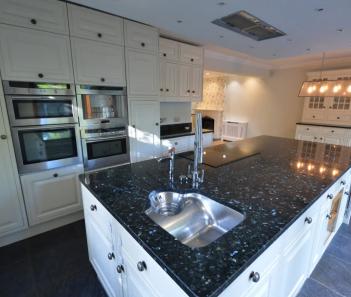

## **Entrance Hall**

**Study** 10' 0" x 9' 1" (3.05m x 2.77m)

Utility Room 10' 0" x 8' 7" (3.05m x 2.62m)

Ground Floor Shower Room

Lounge 22' 0" x 12' 6" (6.71m x 3.81m)

**Kitchen/diner** 21' 10" x 12' 6" (6.65m x 3.81m)