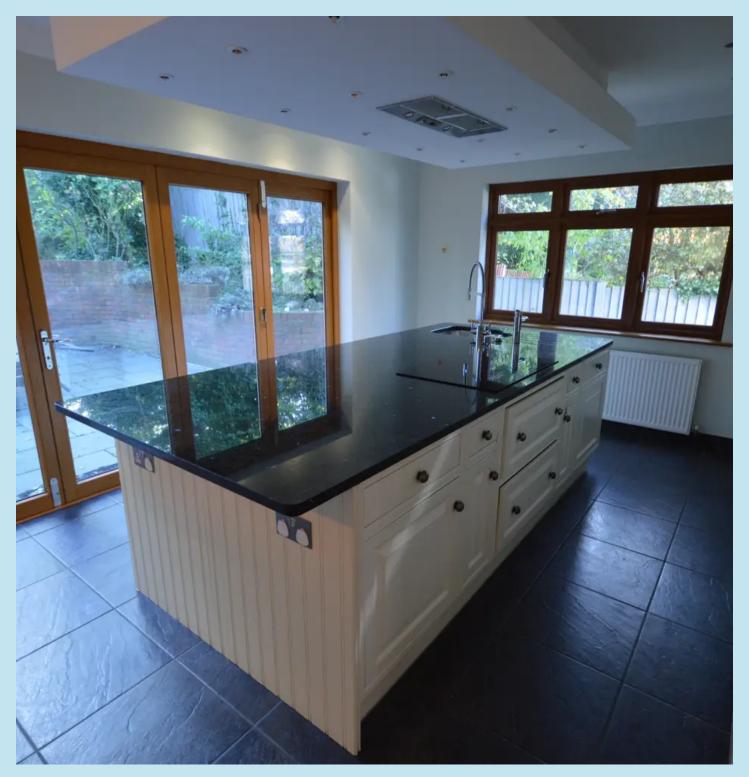

## **Entrance Hall**

**Study** 10' 0" x 9' 1" (3.05m x 2.77m)

Utility Room 10' 0" x 8' 7" (3.05m x 2.62m)

Ground Floor Shower Room

Lounge 22' 0" x 12' 6" (6.71m x 3.81m)

**Kitchen/diner** 21' 10" x 12' 6" (6.65m x 3.81m)