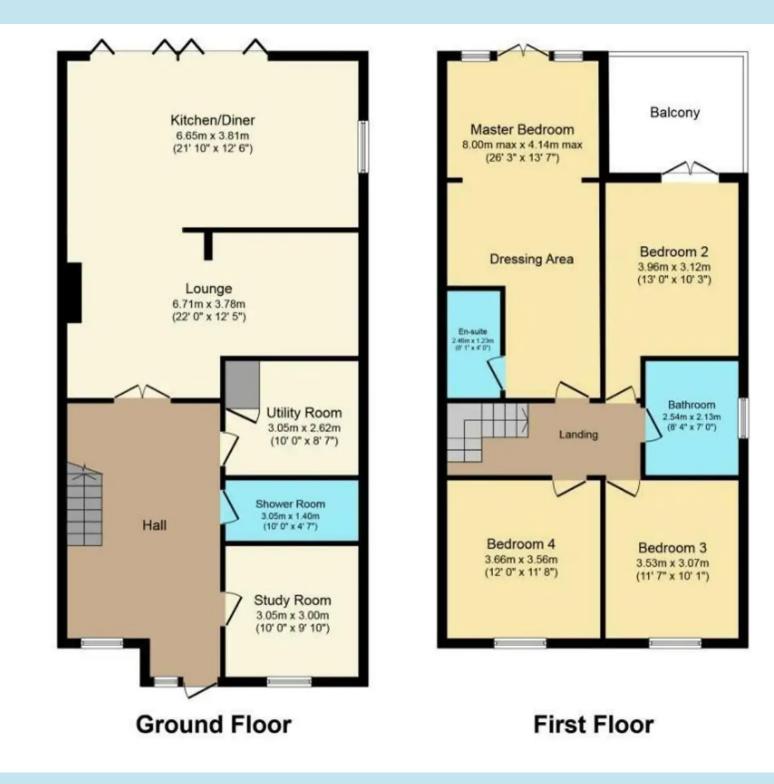

## **Entrance Hall**

**Study** 10' 0" x 9' 1" (3.05m x 2.77m)

Utility Room 10' 0" x 8' 7" (3.05m x 2.62m)

Ground Floor Shower Room

Lounge 22' 0" x 12' 6" (6.71m x 3.81m)

**Kitchen/diner** 21' 10" x 12' 6" (6.65m x 3.81m)

**First floor landing** 

Bedroom One 26' 3" x 13' 2" (8.00m x 4.01m)

En-suite

**Bedroom 2** 13' 0" x 10' 3" (3.96m x 3.12m)

**Bedroom 3** 12' 0" x 11' 8" (3.66m x 3.56m)

**Bedroom 4** 11' 7" x 10' 1" (3.53m x 3.07m)

Family Bathroom