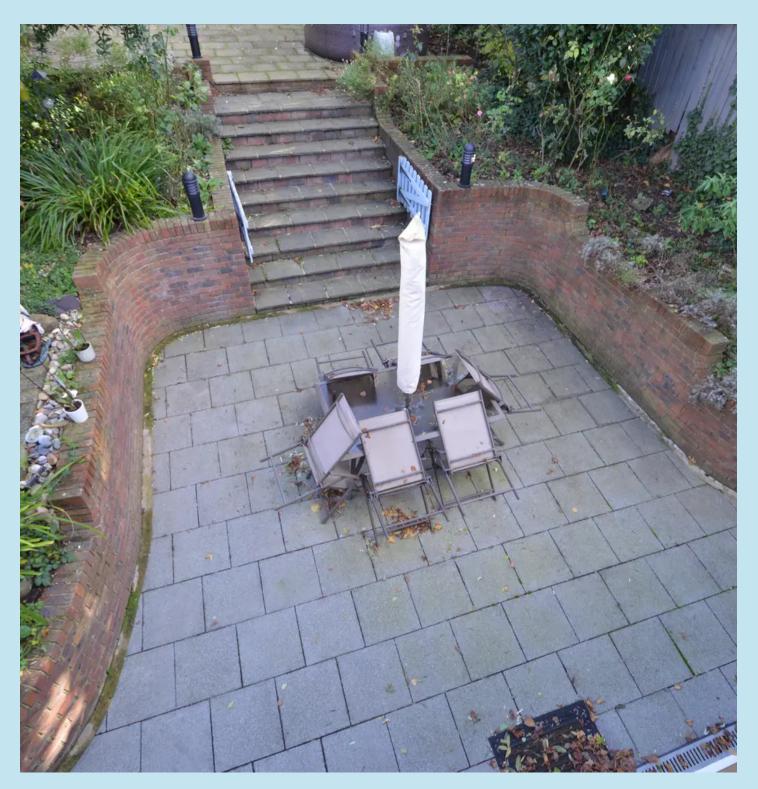

nergy Efficiency Rating: C

EPC Environmental Impact Rating: C

- Detached family home
- 4 bedrooms
- Master bedroom with dressing area and en suite
- Bedroom 2 with own balcony overlooking the garden
- Large reception hall
- Ulitily Room
- Ground floor shower room
- Spacious Lounge
- Fitted kitchen/diner
- Large rear garden

## **Entrance Hall**

**Study** 10' 0" x 9' 1" (3.05m x 2.77m)

Utility Room 10' 0" x 8' 7" (3.05m x 2.62m)

Ground Floor Shower Room

Lounge 22' 0" x 12' 6" (6.71m x 3.81m)

**Kitchen/diner** 21' 10" x 12' 6" (6.65m x 3.81m)

**First floor landing** 

Bedroom One 26' 3" x 13' 2" (8.00m x 4.01m)

En-suite

**Bedroom 2** 13' 0" x 10' 3" (3.96m x 3.12m)

**Bedroom 3** 12' 0" x 11' 8" (3.66m x 3.56m)

**Bedroom 4** 11' 7" x 10' 1" (3.53m x 3.07m)

Family Bathroom









## GARDEN

GARAGE

Single Garage





## Dedman Gray

Dedman Gray, 103 The Broadway - SSI 3HQ

01702 311042

sales@dedmangray.co.uk

http://www.dedmangray.co.uk