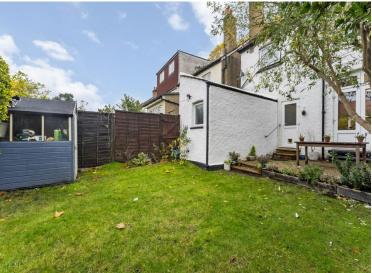

### **ENTRANCE HALL**

**LOUNGE** 15' 7 max" x 14' 5" (4.75m x 4.39m)

**BEDROOM** 12' 6" x 10' 7" (3.81m x 3.23m)

**KITCHEN/DINER** 16' 5" x 9' 6" (5m x 2.9m)

**BATHROOM** 13' 5" x 5' 6" (4.09m x 1.68m)

PRIVATE GARDEN