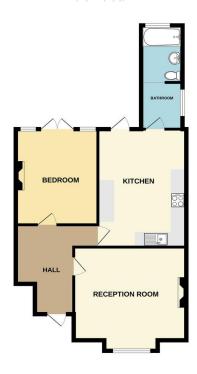

TOTAL FLOOR AREA: 706 sq.ft. (65.6 sq.m.) approx.
Whist every strengt has been made to ensure the accuracy of the footplan contained here, measurement of doors, individuos, footins and any other terms are approximate and no responsibility to states for any error prospective purchaser. The services, systems and appliances shown have not been tested and no guarante, as to their operablely or efficiency can be given.

## **COMMUNAL ENTRANCE**

### **ENTRANCE HALL**

**LOUNGE** 15' 7 max" x 14' 5" (4.75m x 4.39m)

**BEDROOM** 12' 6" x 10' 7" (3.81m x 3.23m)

**KITCHEN/DINER** 16' 5" x 9' 6" (5m x 2.9m)

**BATHROOM** 13' 5" x 5' 6" (4.09m x 1.68m)

PRIVATE GARDEN