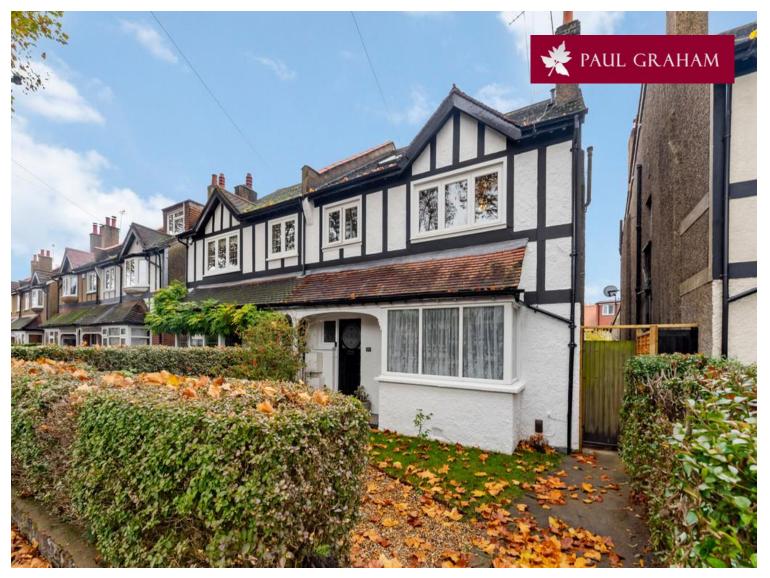

Ground Floor Flat, 55 Marchmont Road, South Wallington, Surrey, SM6 9NT | £315,000 Share of Freehold

Situated within a sought after road in South Wallington, this characterful garden flat boasts a modern interior and benefits from a share of freehold and a private rear garden. The accommodation comprises an entrance hall, a spacious lounge and an open plan kitchen/diner which has door out to the garden. There is also a double bedroom and modern bathroom. An internal viewing is highly recommended.