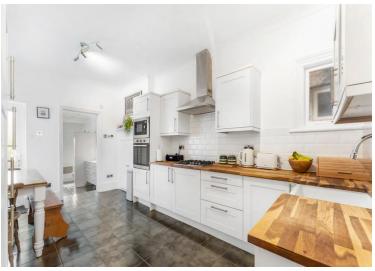

### **ENTRANCE HALL**

**LOUNGE** 15' 7 max" x 14' 5" (4.75m x 4.39m)

**BEDROOM** 12' 6" x 10' 7" (3.81m x 3.23m)

**KITCHEN/DINER** 16' 5" x 9' 6" (5m x 2.9m)

**BATHROOM** 13' 5" x 5' 6" (4.09m x 1.68m)

PRIVATE GARDEN