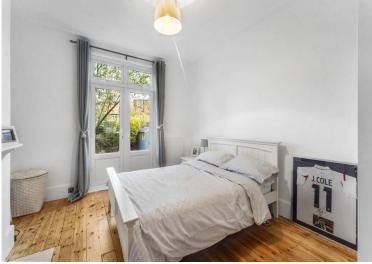

### **ENTRANCE HALL**

**LOUNGE** 15' 7 max" x 14' 5" (4.75m x 4.39m)

**BEDROOM** 12' 6" x 10' 7" (3.81m x 3.23m)

**KITCHEN/DINER** 16' 5" x 9' 6" (5m x 2.9m)

**BATHROOM** 13' 5" x 5' 6" (4.09m x 1.68m)

PRIVATE GARDEN