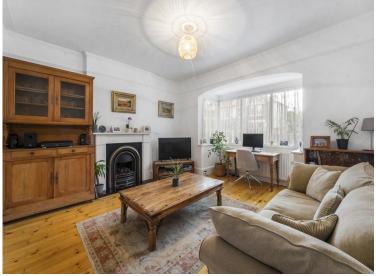

### **ENTRANCE HALL**

**LOUNGE** 15' 7 max" x 14' 5" (4.75m x 4.39m)

**BEDROOM** 12' 6" x 10' 7" (3.81m x 3.23m)

**KITCHEN/DINER** 16' 5" x 9' 6" (5m x 2.9m)

**BATHROOM** 13' 5" x 5' 6" (4.09m x 1.68m)

PRIVATE GARDEN