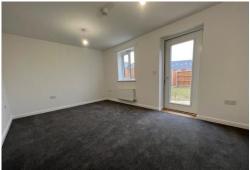

CLOAKROOM W/C, wash hand basin

LIVING ROOM Double glazed window to rear and door leading to the garden

FIRST FLOOR LANDING

BEDROOM ONE Two double glazed windows to front, built in cupboard

BEDROOM TWO Double glazed window to rear