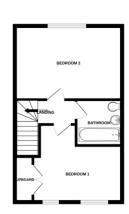

CLOAKROOM W/C, wash hand basin

LIVING ROOM Double glazed window to rear and door leading to the garden

FIRST FLOOR LANDING

BEDROOM ONE Two double glazed windows to front, built in cupboard

BEDROOM TWO Double glazed window to rear

BATHROOM W/C, pedestal wash hand basin

OUTSIDE Rear garden commences with paved patio area, shed in garden.

Two parking spaces at front of property

Local Authority – Babergh District Council Council Tax Band – Tenure – Leasehold Services – Gas Central Heating Post Code – IP8 3FZ