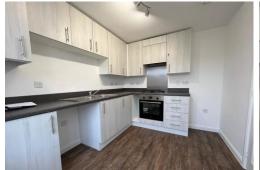

## Shared Ownership £124,000

- Shared Ownership Home
- New Build
- 2 Bedrooms
- Allocated Parking
- Garden
- Ground Floor Cloakroom

Approximate Room Sizes ENTRANCE HALL

KITCHEN Double glazed window to front, range of wall and base units with stainless steel sink with drainer, oven with gas hob and extractor over, spaces for appliances