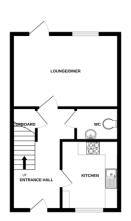

## Shared Ownership £124,000

- Shared Ownership Home
- New Build
- 2 Bedrooms
- Allocated Parking
- Garden
- Ground Floor Cloakroom

Approximate Room Sizes ENTRANCE HALL

KITCHEN Double glazed window to front, range of wall and base units with stainless steel sink with drainer, oven with gas hob and extractor over, spaces for appliances

CLOAKROOM W/C, wash hand basin

LIVING ROOM Double glazed window to rear and door leading to the garden

FIRST FLOOR LANDING

BEDROOM ONE Two double glazed windows to front, built in cupboard

BEDROOM TWO Double glazed window to rear

BATHROOM W/C, pedestal wash hand basin

OUTSIDE Rear garden commences with paved patio area, shed in garden.

Two parking spaces at front of property

Local Authority – Babergh District Council Council Tax Band – Tenure – Leasehold Services – Gas Central Heating Post Code – IP8 3FZ