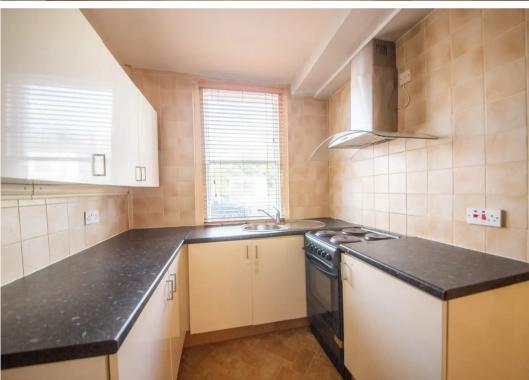

## 23 High Street

Newton-Le-Willows, Newton-Le-Willows

A character 2-bedroom period property for sale, ideally located on Newton-Le-Willows High Street. Whilst requiring some updating, the property has undergone a number of improvements over recent years including a new roof, rewire, and UPVC windows to the rear of the property. The property briefly comprise of an entrance hall, kitchen/dining room, and a generously sized living room to the ground floor. On the 1st-floor there are two generously sized double bedrooms, and a bathroom. Externally, there is a charming block paved courtyard garden, outbuilding plumbed for a washing machine, and a shared passageway leading to the high street.