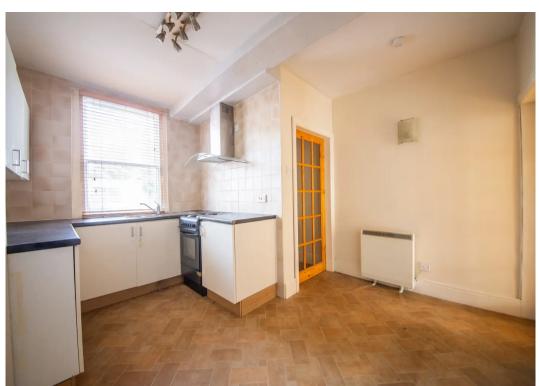

## 23 High Street

Newton-Le-Willows, Newton-Le-Willows

A character 2-bedroom period property for sale, ideally located on Newton-Le-Willows High Street. Whilst requiring some updating, the property has undergone a number of improvements over recent years including a new roof, rewire, and UPVC windows to the rear of the property. The property briefly comprise of an entrance hall, kitchen/dining room, and a generously sized living room to the ground floor. On the 1st-floor there are two generously sized double bedrooms, and a bathroom. Externally, there is a charming block paved courtyard garden, outbuilding plumbed for a washing machine, and a shared passageway leading to the high street.