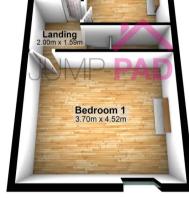

## Approx. 27.6 sq. metres Living Room 4.42m x 3.39m Kitchen/Diner x 3.39m max

Total area: approx. 64.8 sq. metres

Whilst we endeasour to sesure the accuracy of this floor pian, all measurements are approximate and no responsibility is belien for any error, orision or misstellement. This pian is for illustration purposes only and may not be representative or the property. Plan not be seek aspostcalely not personately seek not be total require flooring or meterage of the property if shown on this plan. Any figure given is for initial gouldance only and should not be relied on as a basis of valuation.

Plan produced using Planuly.

Approx. 27.6 sq. metres

First Floor

Approx. 37.2 sq. metres

## Total area: approx. 64.8 sq. metres

Whilst we endeavour to ensure the accuracy of this floor plan, all measurements are approximate and no responsibility is taken for any error, omission or misstatement. This plan is for illustration purposes only and may not be representative of the property. Plan not to scale. Specifically no guarantee is given on the total square footage / meterage of the property if shown on this plan. Any figure given is for initial guidance only and should not be relied on as a basis of valuation. Plan produced using Planulp.