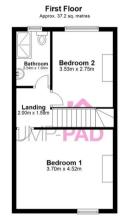

Plan produced using Planuly.

Approx. 27.6 sq. metres

First Floor

Approx. 37.2 sq. metres