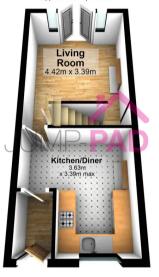

## Approx. 27.6 sq. metres Living Room 4.42m x 3.39m Kitchen/Diner x 3.39m max

Total area: approx. 64.8 sq. metres

Whilst we endeasour to sesure the accuracy of this floor pian, all measurements are approximate and no responsibility is belien for any error, orision or misstellement. This pian is for illustration purposes only and may not be representative or the property. Plan not be seek aspostcalely not personately seek not be total require flooring or meterage of the property if shown on this plan. Any figure given is for initial gouldance only and should not be relied on as a basis of valuation.