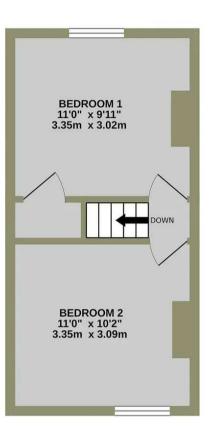

#### BEDROOM 1

11' 0" x 9' 11" (3.35m x 3.02m)

### BEDROOM 2

11' 0" x 10' 2" (3.35m x 3.10m

**BATHROOM** 