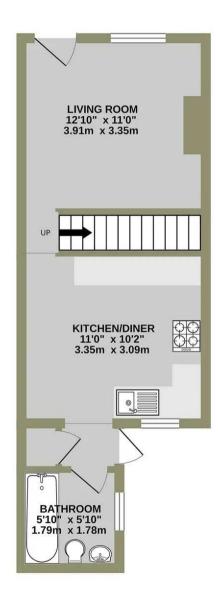

#### LIVING ROOM

12' 10" x 11' 0" (3.91m x 3.35m<sup>°</sup>

## KITCHEN/DINER

11' 0" x 10' 2" (3.35m x 3.10m)

### BEDROOM 2

11' 0" x 10' 2" (3.35m x 3.10m

**BATHROOM** 