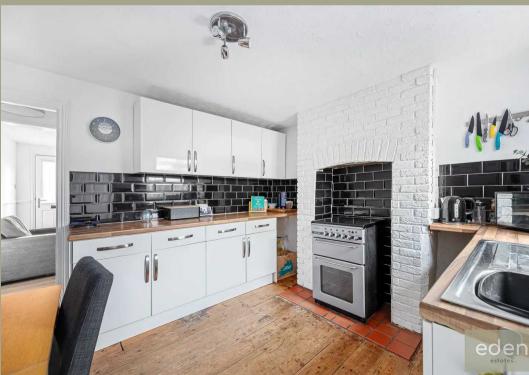

7 Victoria Street, Eccles
Guide Price £240,000



# 7 Victoria Street

Eccles, Aylesford

GUIDE £240,000 to £280,000. Beautifully presented 2 DOUBLE bedroom period terraced cottage located in the quiet village of Eccles Council Tax band: B

Tenure: Freehold

- Period house
- 2 Double bedrooms
- Village location
- Kitchen/dine
- Easy Access To The M20 & A2/M2
- Generous rear garden with decked area, mainly laid to lawn
- Ideal FTB
- Gas central heating & log burne









#### LIVING ROOM

12' 10" x 11' 0" (3.91m x 3.35m<sup>°</sup>

## KITCHEN/DINER

11' 0" x 10' 2" (3.35m x 3.10m)

#### BEDROOM 1

11' 0" x 9' 11" (3.35m x 3.02m)

### BEDROOM 2

11' 0" x 10' 2" (3.35m x 3.10m

**BATHROOM** 

























# **Eden Estates**

781-783 London Road, Larkfield - ME20 6DE

hey@eden-estates.co.uk

www.eden-estates.co.uk