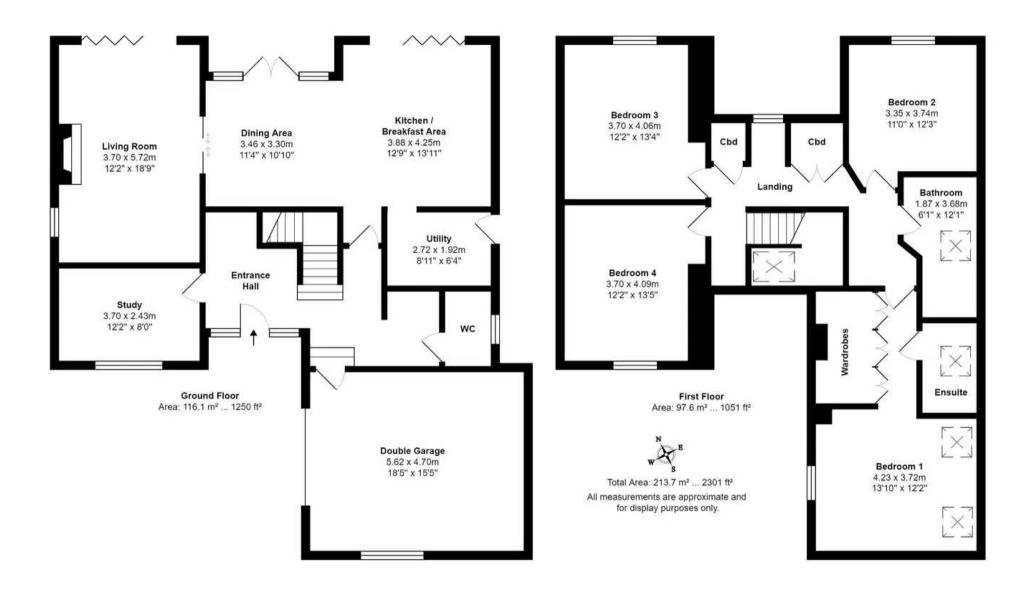

#### , Harrogate

Rudbeck House is a most impressive, individual new build property of unique design occupying a desirable, convenient position and presents excellent sized accommodation over 2100 sq ft including open plan living space and four double bedrooms standing in good sized private landscaped gardens.

- NO CHAIN
- CLOSE TO SCHOOLS
- INDIVIDUAL NEW BUILD
- 4 DOUBLE BEDROOMS
- OPEN PLAN LIVING SPACE
- GOOD SIZED PRIVATE LANDSCAPED GARDENS
- PARKING FOR MULTIPLE VEHICLES