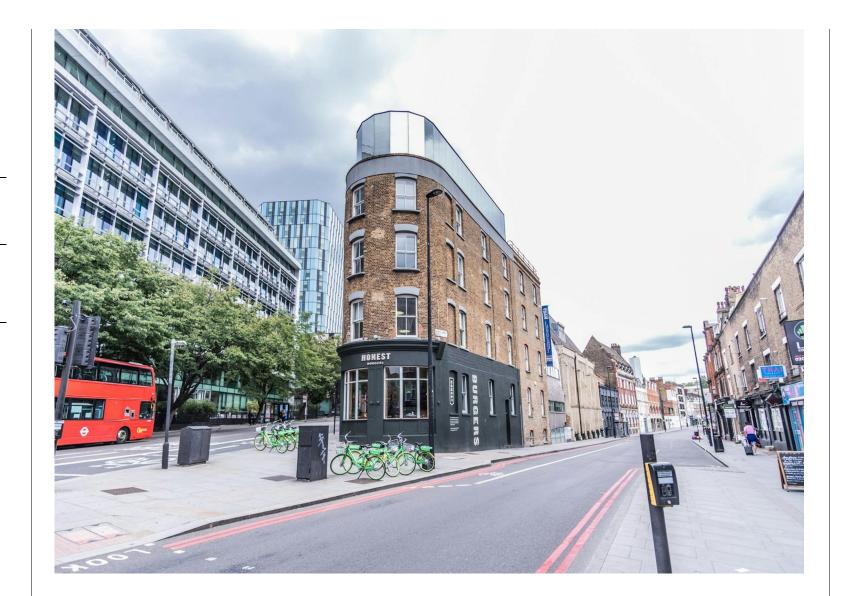

#### Location

The building is prominently located at the junction of King's Cross Road and Pentonville Road. This is a vibrant area which has benefited from the redevelopment of King's Cross Station and has a unique mix of bars, clubs and restaurants; Kings Cross and Angel Stations are close by.

#### Description

A beautifully refurbished former warehouse, this character-filled building is located just minutes from King's Cross Station. The 1st floor is fully fitted, offering a modern workspace complete with desks, a dedicated boardroom, and a comfortable breakout area, perfect for team collaboration and informal meetings.