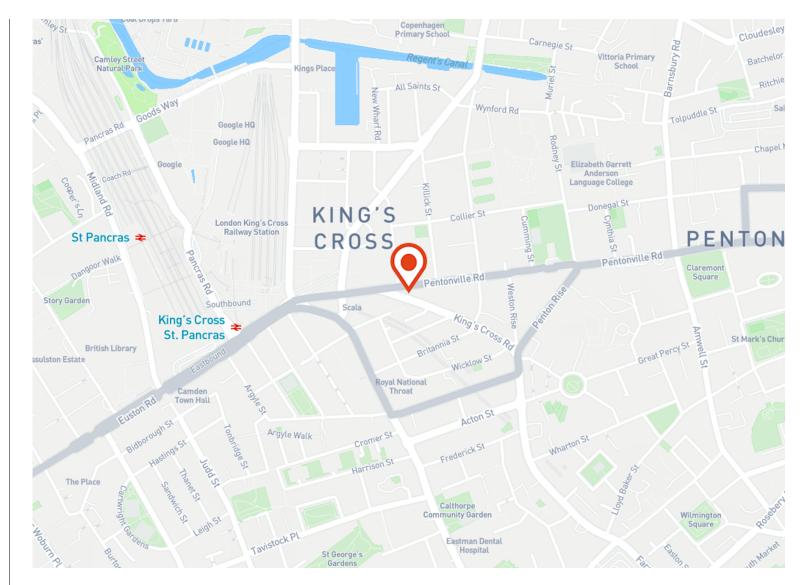

#### Location

The building is prominently located at the junction of King's Cross Road and Pentonville Road. This is a vibrant area which has benefited from the redevelopment of King's Cross Station and has a unique mix of bars, clubs and restaurants; Kings Cross and Angel Stations are close by.