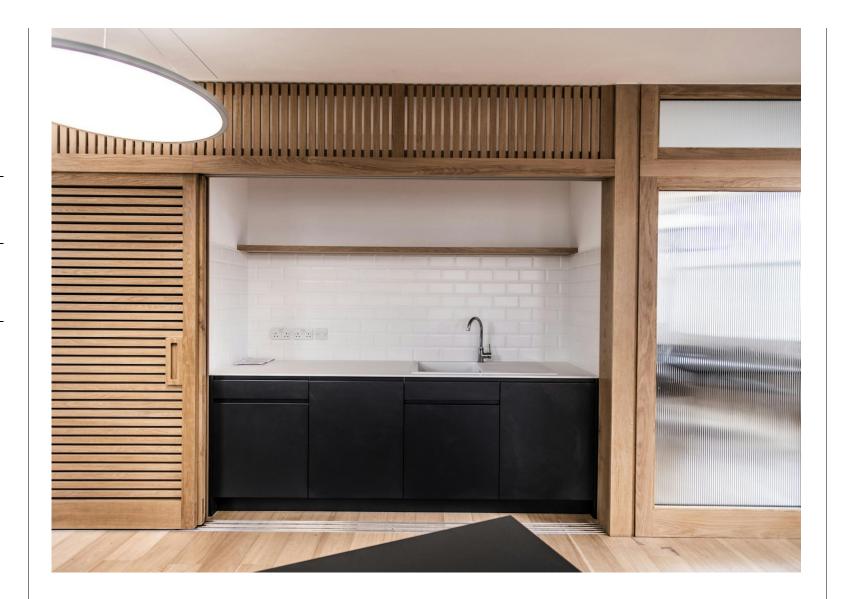

#### Description

A beautifully refurbished former warehouse, this character-filled building is located just minutes from King's Cross Station. The 1st floor is fully fitted, offering a modern workspace complete with desks, a dedicated boardroom, and a comfortable breakout area, perfect for team collaboration and informal meetings.

The building also benefits from communal WC facilities and a shared shower, adding to the convenience for occupants. With its excellent location and stylish refurbishment, this unique space offers both functionality and a vibrant atmosphere in one of London's most soughtafter areas.