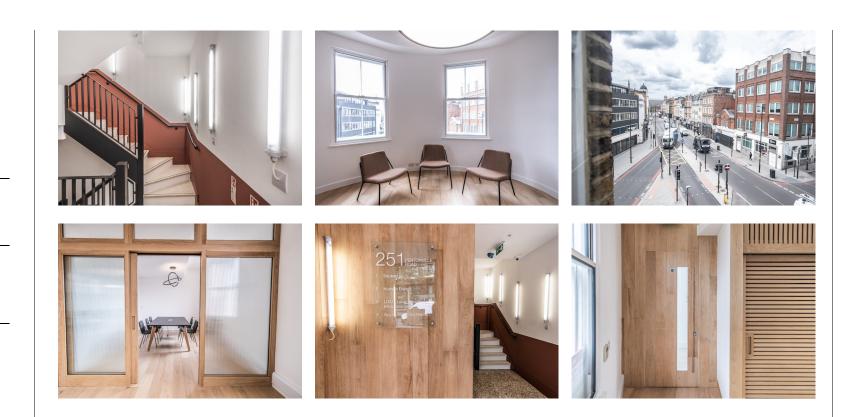

#### Description

A beautifully refurbished former warehouse, this character-filled building is located just minutes from King's Cross Station. The 1st floor is fully fitted, offering a modern workspace complete with desks, a dedicated boardroom, and a comfortable breakout area, perfect for team collaboration and informal meetings.

The building also benefits from communal WC facilities and a shared shower, adding to the convenience for occupants. With its excellent location and stylish refurbishment, this unique space offers both functionality and a vibrant atmosphere in one of London's most soughtafter areas.