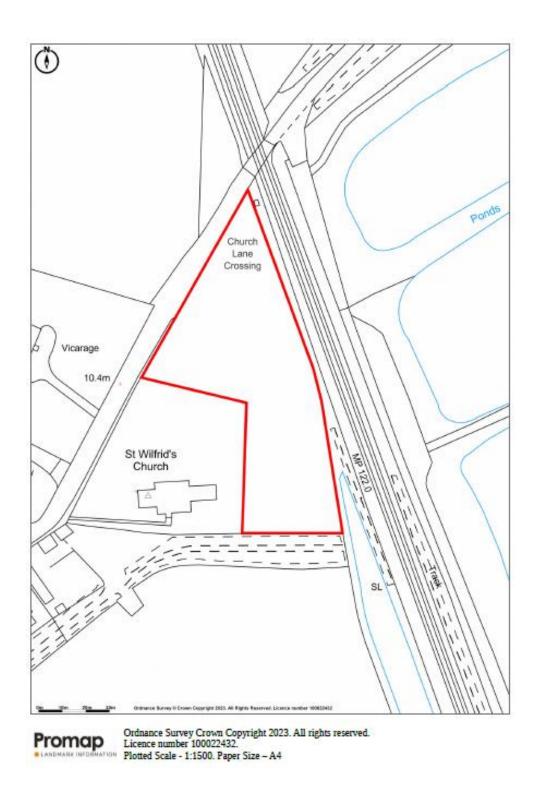

# South Muskham Newark-on-Trent

1.37 Acres (0.55 Hectares)

Grassland

#### **DESCRIPTION**

The land extends to 1.37 acres (0.55 hectares) or thereabouts, as shown edged red on the attached plan, and is offered to let as a whole.