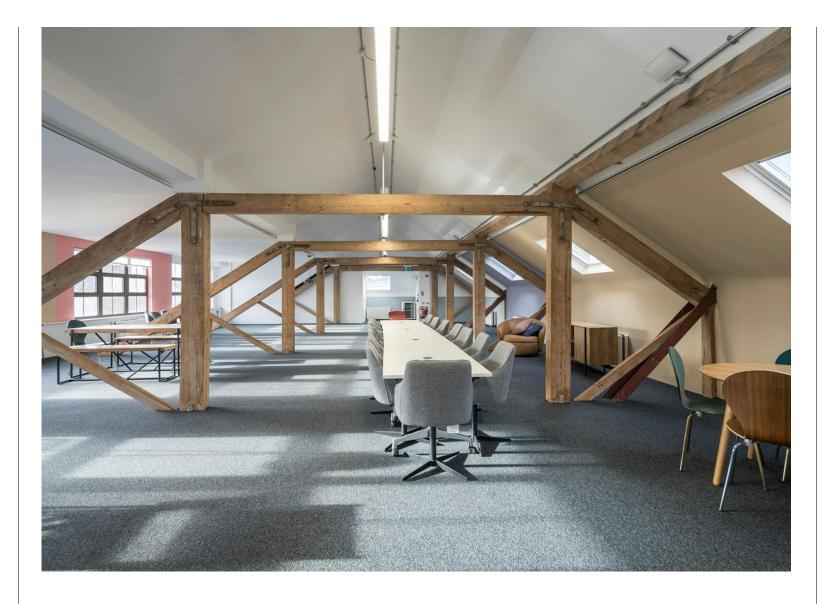

#### **Description**

Once serving as the headquarters of MADE, 5-7 Singer Street exudes the charm of a Victorian warehouse, renowned for its lofty ceiling heights and prominent exposed services. Noteworthy feature columns adorn the space, enhancing its unique character.

Flooded with natural light, each floor offers expansive dimensions. The building is equipped with essential amenities including a passenger lift, shower facilities, and secure bicycle storage.

Shoreditch 5-7 Singer Street EC2A 4BQ