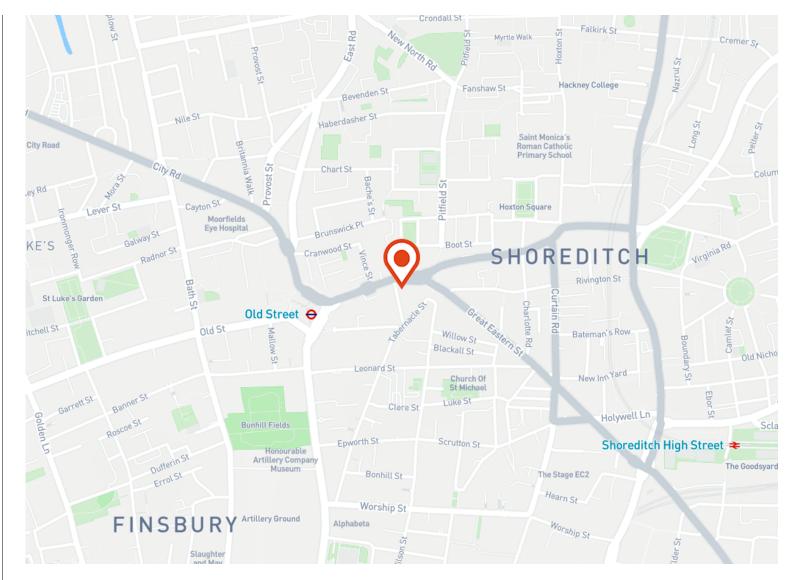

#### Location

The building is located immediately off Old Street and within a few minutes walk from Old Street Station.

Shoreditch 5-7 Singer Street EC2A 4BQ

Two floors remain in a prime Shoreditch building with lots of character throughout