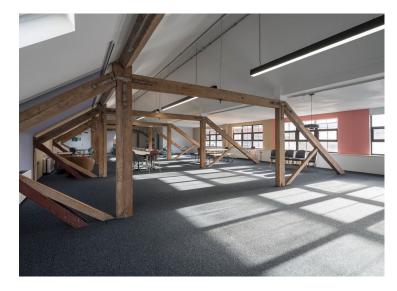

#### **Description**

Once serving as the headquarters of MADE, 5-7 Singer Street exudes the charm of a Victorian warehouse, renowned for its lofty ceiling heights and prominent exposed services. Noteworthy feature columns adorn the space, enhancing its unique character.

Flooded with natural light, each floor offers expansive dimensions. The building is equipped with essential amenities including a passenger lift, shower facilities, and secure bicycle storage.

Shoreditch 5-7 Singer Street EC2A 4BQ