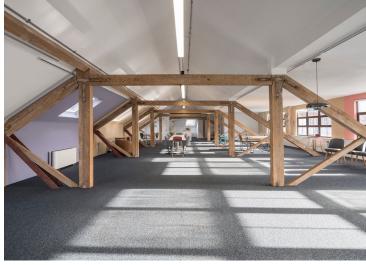

#### **Description**

Once serving as the headquarters of MADE, 5-7 Singer Street exudes the charm of a Victorian warehouse, renowned for its lofty ceiling heights and prominent exposed services. Noteworthy feature columns adorn the space, enhancing its unique character.

Flooded with natural light, each floor offers expansive dimensions. The building is equipped with essential amenities including a passenger lift, shower facilities, and secure bicycle storage.

Shoreditch 5-7 Singer Street EC2A 4BQ