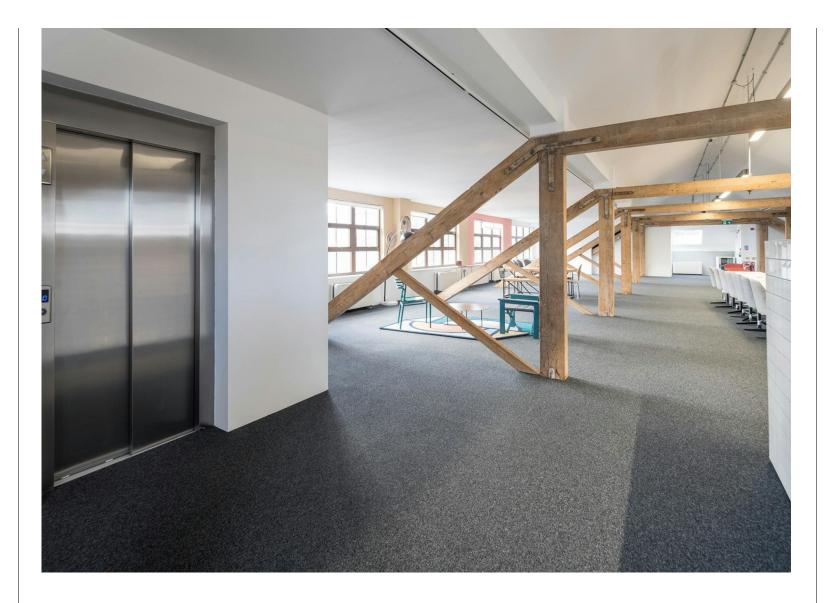

#### **Description**

Once serving as the headquarters of MADE, 5-7 Singer Street exudes the charm of a Victorian warehouse, renowned for its lofty ceiling heights and prominent exposed services. Noteworthy feature columns adorn the space, enhancing its unique character.

Flooded with natural light, each floor offers expansive dimensions. The building is equipped with essential amenities including a passenger lift, shower facilities, and secure bicycle storage.

Shoreditch 5-7 Singer Street EC2A 4BQ