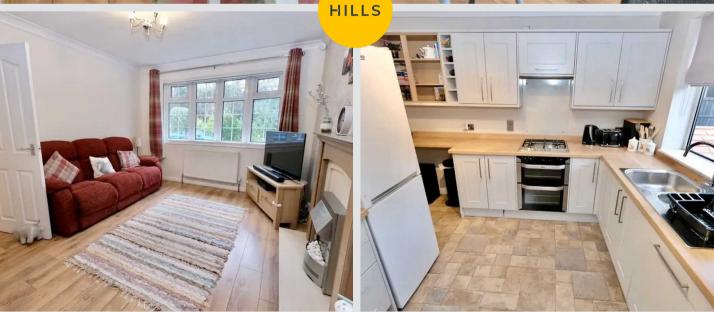

**Reception room 1** 10' 10" x 14' 9" (3.30m x 4.50m)

**Reception room 2** 9' 6" x 7' 7" (2.90m x 2.30m)

**Reception room 3** 14' 5" x 10' 10" (4.40m x 3.30m)

**Downstairs bathroom** 5' 3" x 6' 3" (1.60m x 1.90m)

**Kitchen** 9' 6" x 11' 2" (2.90m x 3.40m)

**Bedroom 1** 12' 6" x 16' 1" (3.80m x 4.90m)

**Bedroom 2** 9' 2" x 6' 11" (2.80m x 2.10m)

Bedroom 3 10' 10" x 6' 11" (3.30m x 2.10m)

**En-suite** 6' 11" x 9' 2" (2.10m x 2.80m)