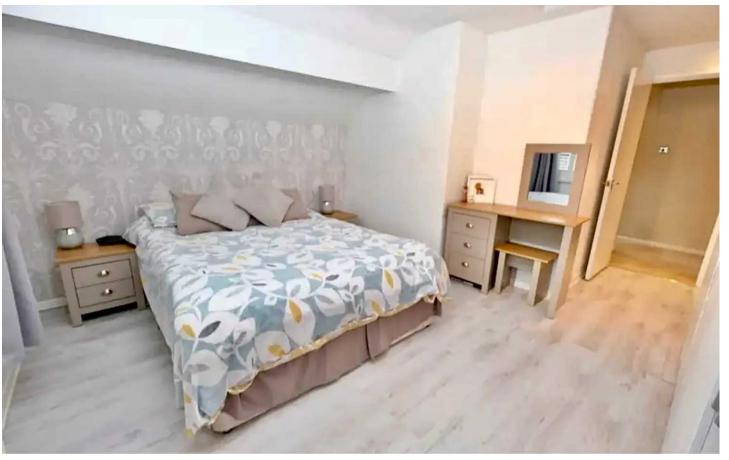

**Kitchen** 9' 6" x 11' 2" (2.90m x 3.40m)

**Bedroom 1** 12' 6" x 16' 1" (3.80m x 4.90m)

**Bedroom 2** 9' 2" x 6' 11" (2.80m x 2.10m)

Bedroom 3 10' 10" x 6' 11" (3.30m x 2.10m)

**En-suite** 6' 11" x 9' 2" (2.10m x 2.80m)