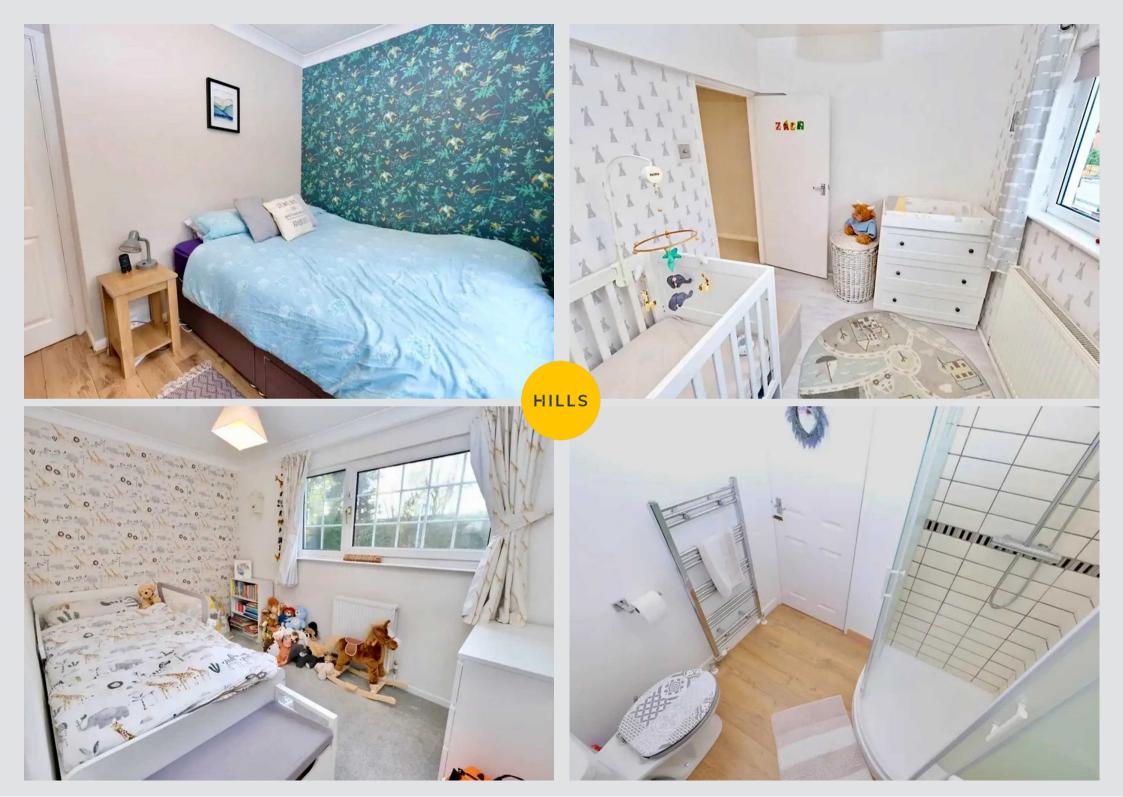

**Kitchen** 9' 6" x 11' 2" (2.90m x 3.40m)

**Bedroom 1** 12' 6" x 16' 1" (3.80m x 4.90m)

**Bedroom 2** 9' 2" x 6' 11" (2.80m x 2.10m)

Bedroom 3 10' 10" x 6' 11" (3.30m x 2.10m)

**En-suite** 6' 11" x 9' 2" (2.10m x 2.80m)