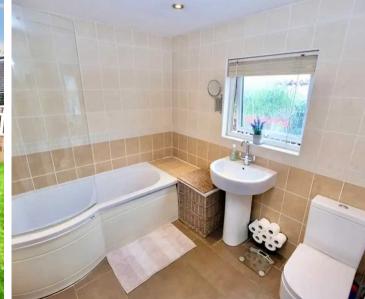

**Reception room 1** 10' 10" x 14' 9" (3.30m x 4.50m)

**Reception room 2** 9' 6" x 7' 7" (2.90m x 2.30m)

**Reception room 3** 14' 5" x 10' 10" (4.40m x 3.30m)

**Downstairs bathroom** 5' 3" x 6' 3" (1.60m x 1.90m)