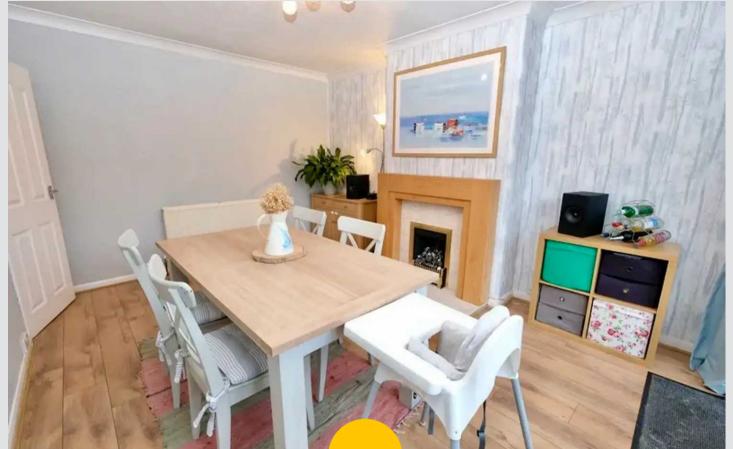

**Reception room 1** 10' 10" x 14' 9" (3.30m x 4.50m)

**Reception room 2** 9' 6" x 7' 7" (2.90m x 2.30m)

**Reception room 3** 14' 5" x 10' 10" (4.40m x 3.30m)

**Downstairs bathroom** 5' 3" x 6' 3" (1.60m x 1.90m)

**Kitchen** 9' 6" x 11' 2" (2.90m x 3.40m)

**Bedroom 1** 12' 6" x 16' 1" (3.80m x 4.90m)

**Bedroom 2** 9' 2" x 6' 11" (2.80m x 2.10m)

Bedroom 3 10' 10" x 6' 11" (3.30m x 2.10m)

**En-suite** 6' 11" x 9' 2" (2.10m x 2.80m)