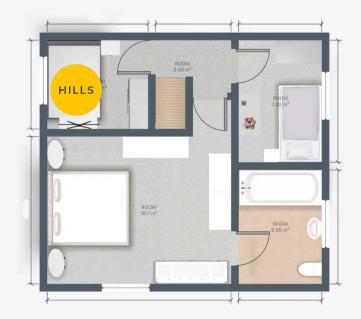

**Kitchen** 9' 6" x 11' 2" (2.90m x 3.40m)

**Bedroom 1** 12' 6" x 16' 1" (3.80m x 4.90m)

**Bedroom 2** 9' 2" x 6' 11" (2.80m x 2.10m)

Bedroom 3 10' 10" x 6' 11" (3.30m x 2.10m)

**En-suite** 6' 11" x 9' 2" (2.10m x 2.80m)