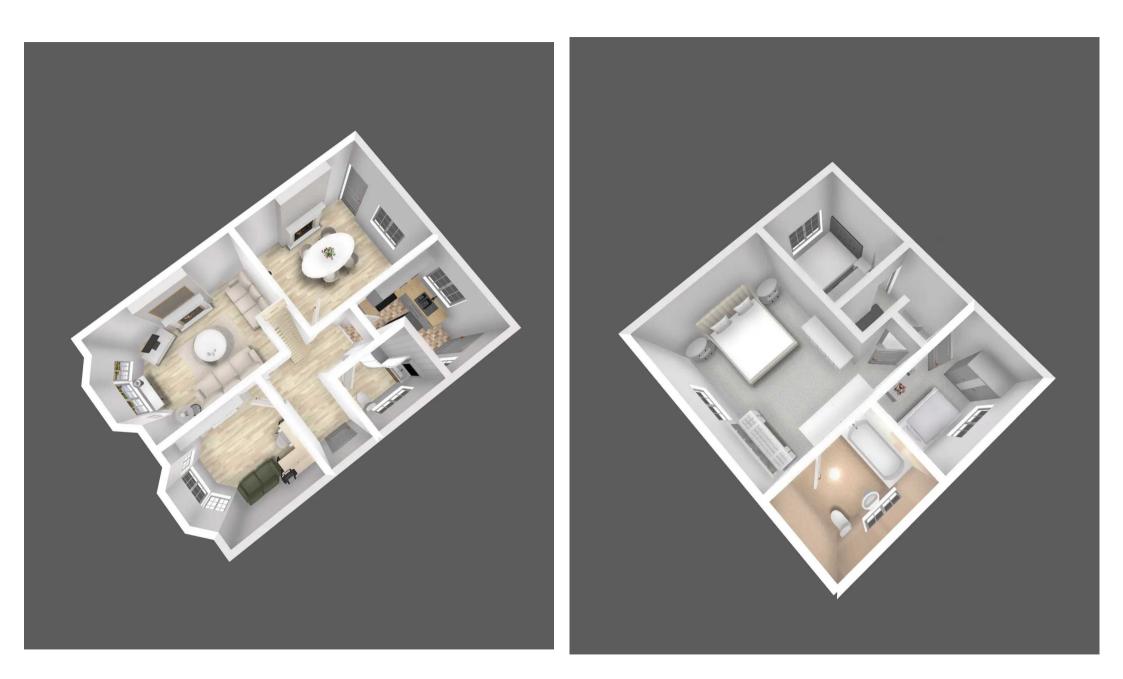

## 34 Farm Lane

Worsley, Manchester

\* STUNNING FAMILY HOME \* Ideally positioned in a DESIRABLE CENTRAL WORSLEY LOCATION, this FABULOUS FAMILY HOME features 3 GENEROUS BEDROOMS, EN-SUITE, and a modern family bathroom to the first floor, whilst the SPACIOUS GROUND FLOOR comprises of an entrance hallway, 3 RECEPTION ROOMS, and a...

**Reception room 1** 10' 10" x 14' 9" (3.30m x 4.50m)

**Reception room 2** 9' 6" x 7' 7" (2.90m x 2.30m)

**Reception room 3** 14' 5" x 10' 10" (4.40m x 3.30m)

**Downstairs bathroom** 5' 3" x 6' 3" (1.60m x 1.90m)

**Kitchen** 9' 6" x 11' 2" (2.90m x 3.40m)

**Bedroom 1** 12' 6" x 16' 1" (3.80m x 4.90m)

**Bedroom 2** 9' 2" x 6' 11" (2.80m x 2.10m)

Bedroom 3 10' 10" x 6' 11" (3.30m x 2.10m)

**En-suite** 6' 11" x 9' 2" (2.10m x 2.80m)