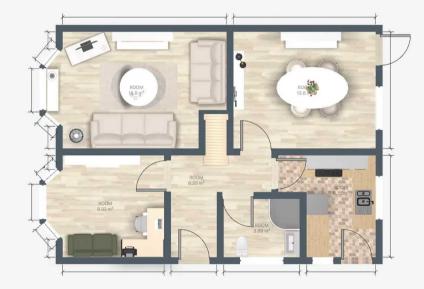

**Reception room 1** 10' 10" x 14' 9" (3.30m x 4.50m)

**Reception room 2** 9' 6" x 7' 7" (2.90m x 2.30m)

**Reception room 3** 14' 5" x 10' 10" (4.40m x 3.30m)

**Downstairs bathroom** 5' 3" x 6' 3" (1.60m x 1.90m)

**Kitchen** 9' 6" x 11' 2" (2.90m x 3.40m)

**Bedroom 1** 12' 6" x 16' 1" (3.80m x 4.90m)

**Bedroom 2** 9' 2" x 6' 11" (2.80m x 2.10m)

Bedroom 3 10' 10" x 6' 11" (3.30m x 2.10m)

**En-suite** 6' 11" x 9' 2" (2.10m x 2.80m)

**Garden room** 12' 6" x 10' 2" (3.80m x 3.10m)