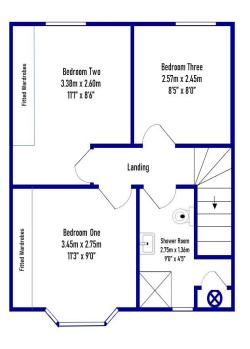

**Properties get a rating from A (best) to G (worst) and a score.** The better the rating and score, the lower your energy bills are likely to be.

Ground Floor (45sq m / 484 sq ft) First Floor (35sq m / 376 sq ft)

Whilst every attempt has been made by Complete Property Services to ensure the accuracy of the floorpian contained here, measurements of doors, windows, rooms and any other items are approximate, and no responsibility is taken for any error, omission or mis-statement. The services, systems and appliances shown have not been tested and no guarantee as to their operability or efficiency can be given.