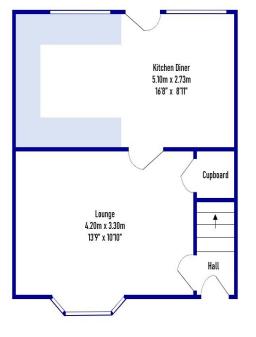

**Properties get a rating from A (best) to G (worst) and a score.** The better the rating and score, the lower your energy bills are likely to be.

Ground Floor (45sq m / 484 sq ft) First Floor (35sq m / 376 sq ft)

Whilst every attempt has been made by Complete Property Services to ensure the accuracy of the floorpian contained here, measurements of doors, windows, rooms and any other items are approximate, and no responsibility is taken for any error, omission or mis-statement. The services, systems and appliances shown have not been tested and no guarantee as to their operability or efficiency can be given.