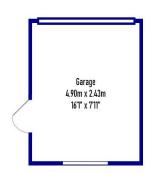

## **Quarry Road, Dudley**

**DY2 0EL** 

Offers in excess of £200,000

Page 1: Overview

Pages 2-6: Photos

Page 7: Map & Nearby

Page 8: EPC & Floor Plan

**Properties get a rating from A (best) to G (worst) and a score.** The better the rating and score, the lower your energy bills are likely to be.

Ground Floor (45sq m / 484 sq ft) First Floor (35sq m / 376 sq ft)

Whilst every attempt has been made by Complete Property Services to ensure the accuracy of the floorpian contained here, measurements of doors, windows, rooms and any other items are approximate, and no responsibility is taken for any error, omission or mis-statement. The services, systems and appliances shown have not been tested and no guarantee as to their operability or efficiency can be given.