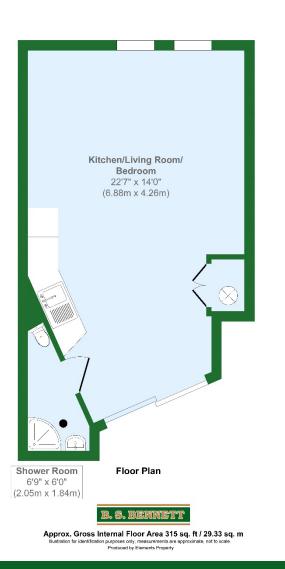

## Wraysbury, Berkshire £1,100 per calendar month

This detached studio is ideal for someone looking for Monday to Friday accommodation. With stunning views across open fields, yet within walking distance of the village centre. The property is offered in excellent condition and is furnished. Comprises open plan living/kitchen/bedroom and modern shower room and parking for one car. The kitchen area has a built-in oven, fridge and microwave. Please note there are no facilities for a washing machine. Single occupancy only. Available Now. Rent includes utility bills. Energy rating: D