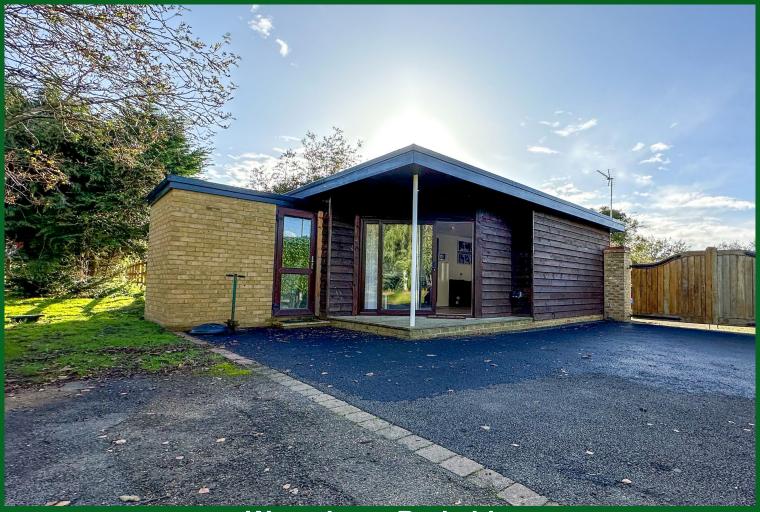

## Wraysbury, Berkshire £1,100 per calendar month

This detached studio is ideal for someone looking for Monday to Friday accommodation. With stunning views across open fields, yet within walking distance of the village centre. The property is offered in excellent condition and is furnished. Comprises open plan living/kitchen/bedroom and modern shower room and parking for one car. The kitchen area has a built-in oven, fridge and microwave. Please note there are no facilities for a washing machine. Single occupancy only. Available Now. Rent includes utility bills. Energy rating: D