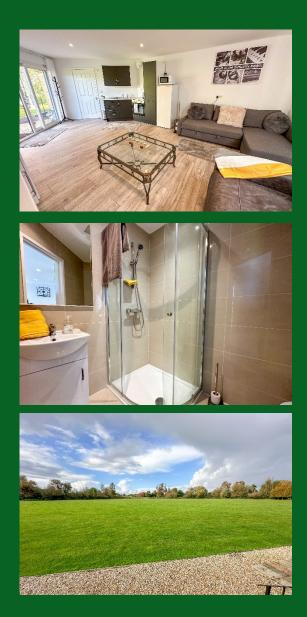

## Wraysbury, Berkshire £1,100 per calendar month

This detached studio is ideal for someone looking for Monday to Friday accommodation. With stunning views across open fields, yet within walking distance of the village centre. The property is offered in excellent condition and is furnished. Comprises open plan living/kitchen/bedroom and modern shower room and parking for one car. The kitchen area has a built-in oven, fridge and microwave. Please note there are no facilities for a washing machine. Single occupancy only. Available Now. Rent includes utility bills. Energy rating: D