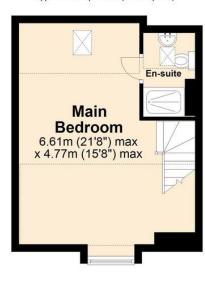

# Second Floor

Approx. 29.4 sq. metres (316.6 sq. feet)

Total area: approx. 110.3 sq. metres (1186.7 sq. feet)

Aspen Drive
Wymondham | Norfolk | NR18 9FT

£1,300 pcm

Well-presented semi-detached town house on a contemporary development

Option to be unfurnished, fully furnished or part furnished!

3 bedrooms over the top 2 floors, including an en-suite to the main bedroom

Contemporary kitchen/breakfast room featuring integrated appliances

15'8 lounge/diner boasting double doors to the garden

Ground floor WC, first floor family bathroom and top floor en-suite

Gas central heating and double glazing