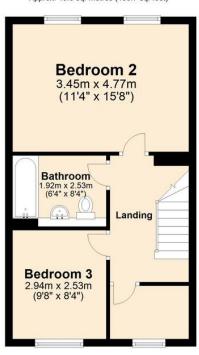

# First Floor

Approx. 40.6 sq. metres (436.7 sq. feet)

Contemporary kitchen/breakfast room featuring integrated appliances

15'8 lounge/diner boasting double doors to the garden

Ground floor WC, first floor family bathroom and top floor en-suite

Gas central heating and double glazing