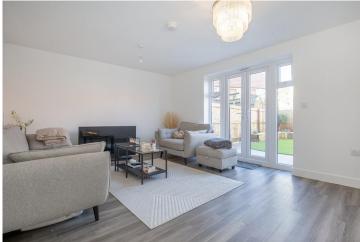

Contemporary kitchen/breakfast room featuring integrated appliances

15'8 lounge/diner boasting double doors to the garden

Ground floor WC, first floor family bathroom and top floor en-suite

Gas central heating and double glazing