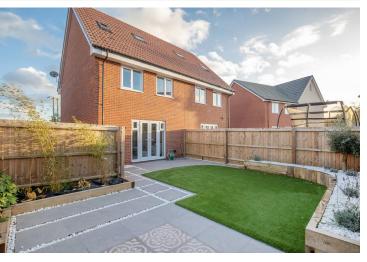

### OUTSIDE

The property is fronted by a shrub bed with a slightly sloping path leading to the entrance, plus a driveway to the right-hand side, providing tandem off-road parking. A wooden gate off the driveway leads through to the approx. 35' x 26' max. rear garden space which has been landscaped to provide an area of lawn with patio seating areas, plus raised flowerbed borders.