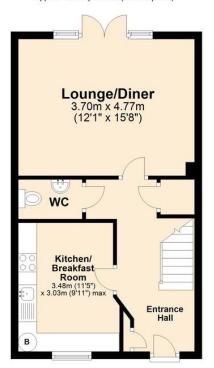

## **Ground Floor**

Approx. 40.3 sq. metres (433.4 sq. feet)

Contemporary kitchen/breakfast room featuring integrated appliances

15'8 lounge/diner boasting double doors to the garden

Ground floor WC, first floor family bathroom and top floor en-suite

Gas central heating and double glazing