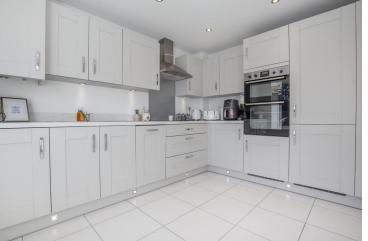

Contemporary kitchen/breakfast room featuring integrated appliances

15'8 lounge/diner boasting double doors to the garden

Ground floor WC, first floor family bathroom and top floor en-suite

Gas central heating and double glazing