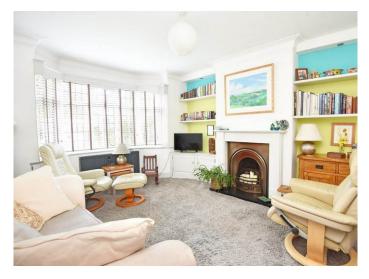

#### LOUNGE

A reception room with bay window to front, fitted shelving and cabinets and attractive fireplace with open fire.