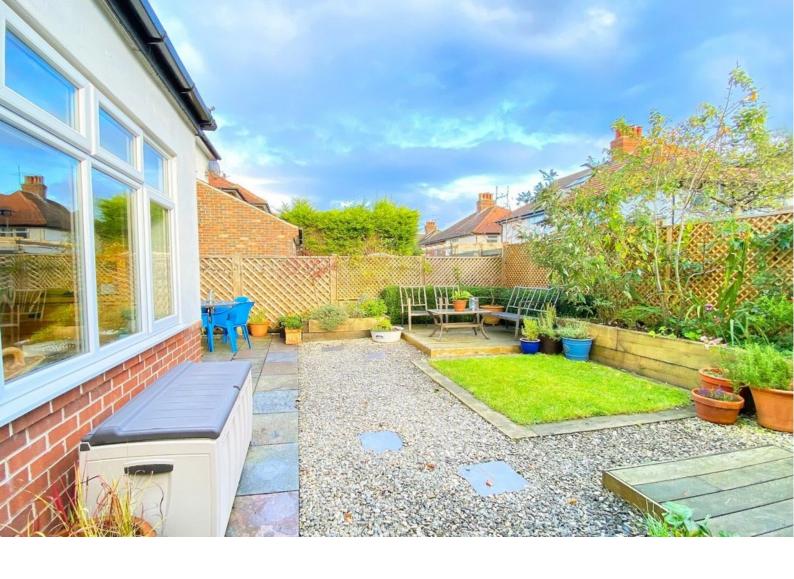

#### **OUTSIDE**

A driveway provides ample off-street parking. To the rear, there is an attractive landscape garden with well-stocked, planted borders, paved and decked, sitting areas and a large summerhouse / store.