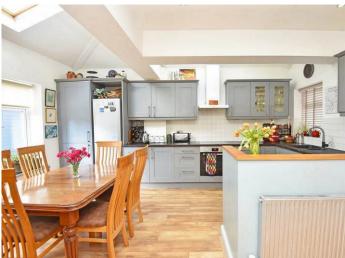

#### LIVING KITCHEN

A stunning open-plan living kitchen with sitting and dining areas with windows and glazed doors overlooking the garden. The stylish kitchen comprises a range of modern fitted units with electric hob, integrated oven, integrated dishwasher with space and plumbing for additional appliances.