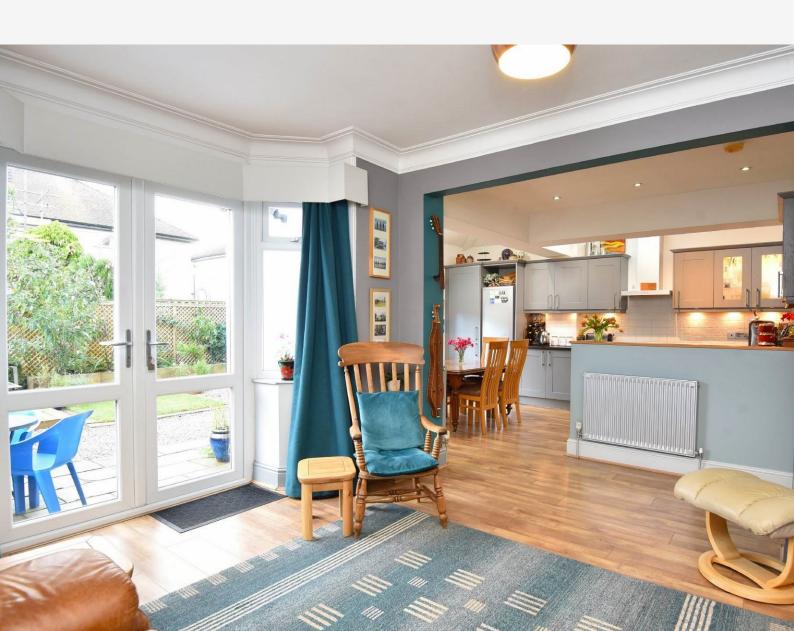

#### LIVING KITCHEN

A stunning open-plan living kitchen with sitting and dining areas with windows and glazed doors overlooking the garden. The stylish kitchen comprises a range of modern fitted units with electric hob, integrated oven, integrated dishwasher with space and plumbing for additional appliances.