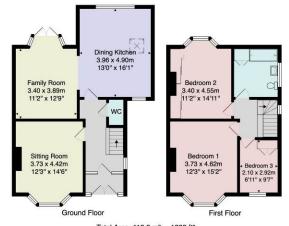

Tenure - Freehold

Council Tax Band - D

Total Area: 112.3 m² ... 1208 ft²

All measurements are approximate and for display purposes only.

No liability is accepted by either the agency or Box Property Solutions Ltd as to the exact measurements of the rooms.

Box Property Solutions Ltd retains the copyright on this plan and allows agents to use it with agreed permission.