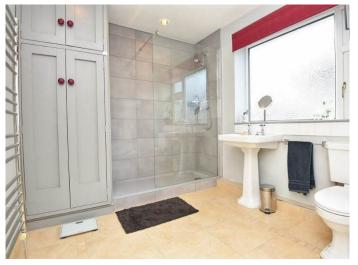

#### **SHOWER ROOM**

A modern white suite comprising WC, washbasin and large walk-in shower. Fitted cupboard, tiled floor and heated towel rail.