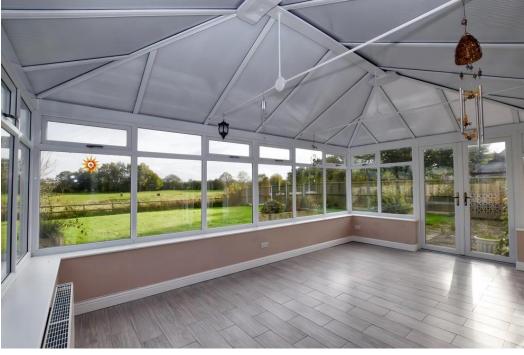

### **Brief Description**

Off the main Entrance Hall is an accessible Shower Room and the Hall leads round to the Breakfast Kitchen which has a good range of Shaker-style units and the Utility. The Living/Dining Room is a spacious L-shaped room and has French doors into the Conservatory. Off the inner Hall are three of the double Bedrooms and the Bathroom.