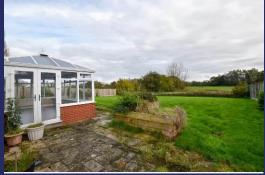

### **Brief Description**

Off the main Entrance Hall is an accessible Shower Room and the Hall leads round to the Breakfast Kitchen which has a good range of Shaker-style units and the Utility. The Living/Dining Room is a spacious L-shaped room and has French doors into the Conservatory. Off the inner Hall are three of the double Bedrooms and the Bathroom.

Externally, there's the generous gravelled Parking area to the front, and the rear Garden has a large lawned area, four raised

timber flower beds and post-and-rail fencing ensuring you have uninterrupted countryside views.