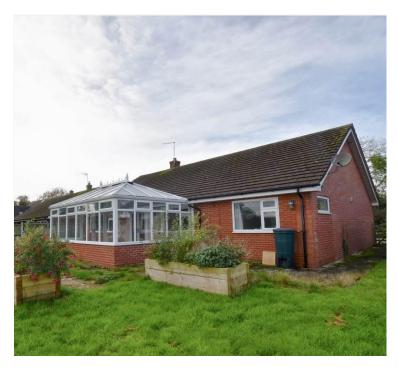

## South View, Longford, TF9 3PW

Set in a pretty rural hamlet, this spacious, nicely presented Four Bedroom Detached Bungalow is on a generous Garden plot which gives you plenty of private Parking and a large rear Garden with wonderful countryside views - and is offered to the market with No Upward Chain.

Externally, there's the generous gravelled Parking area to the front, and the rear Garden has a large lawned area, four raised

timber flower beds and post-and-rail fencing ensuring you have uninterrupted countryside views.