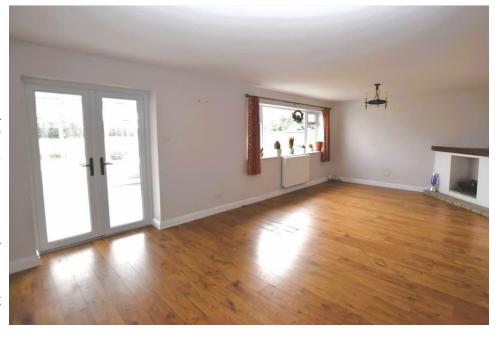

### **Brief Description**

Off the main Entrance Hall is an accessible Shower Room and the Hall leads round to the Breakfast Kitchen which has a good range of Shaker-style units and the Utility. The Living/Dining Room is a spacious L-shaped room and has French doors into the Conservatory. Off the inner Hall are three of the double Bedrooms and the Bathroom.