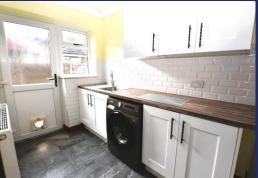

### **Brief Description**

Off the main Entrance Hall is an accessible Shower Room and the Hall leads round to the Breakfast Kitchen which has a good range of Shaker-style units and the Utility. The Living/Dining Room is a spacious L-shaped room and has French doors into the Conservatory. Off the inner Hall are three of the double Bedrooms and the Bathroom.

The fourth Bedroom is in the Annex which was converted just two years ago from the original double garage. Accessed through the Utility Room, or through it's independent entrance to the side of the property, you have a Reception Room which the current owners used as a Home Office, a smart Shower Room and a very spacious Studio-style Living/Bedroom