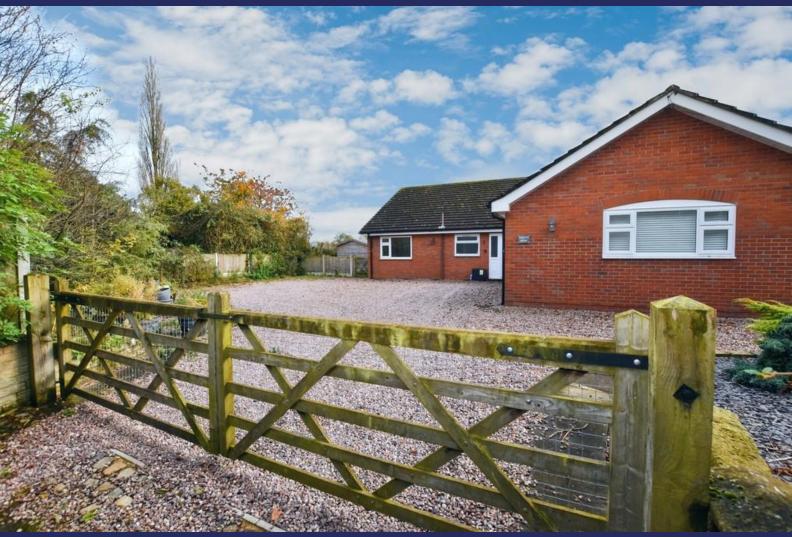

## South View, Longford, TF9 3PW

Set in a pretty rural hamlet, this spacious, nicely presented Four Bedroom Detached Bungalow is on a generous Garden plot which gives you plenty of private Parking and a large rear Garden with wonderful countryside views - and is offered to the market with No Upward Chain.

### Overview

- Spacious, Modern Four Bedroom
  Detached Bungalow
- No Upward Chain
- Presented as the Main Bungalow and One Bedroom Annex
- Very Spacious Living/Dining Room, Large Conservatory
- Breakfast Kitchen, Utility
- Bathroom, Two Shower Rooms
- Rear Garden with Patio, Shed and Countryside Views
- Off Road Parking for 3-4 Cars
- Council Tax Band F
- EPC Rating D

Externally, there's the generous gravelled Parking area to the front, and the rear Garden has a large lawned area, four raised

timber flower beds and post-and-rail fencing ensuring you have uninterrupted countryside views.