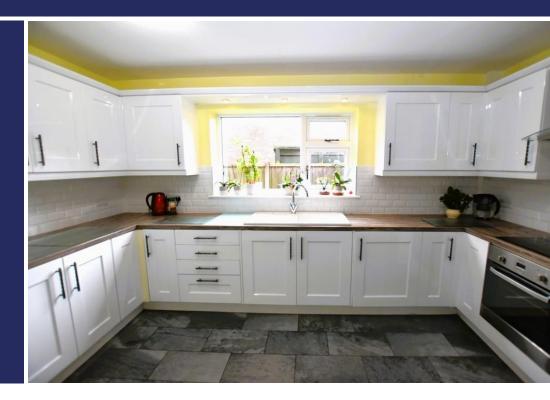

### **Brief Description**

Off the main Entrance Hall is an accessible Shower Room and the Hall leads round to the Breakfast Kitchen which has a good range of Shaker-style units and the Utility. The Living/Dining Room is a spacious L-shaped room and has French doors into the Conservatory. Off the inner Hall are three of the double Bedrooms and the Bathroom.