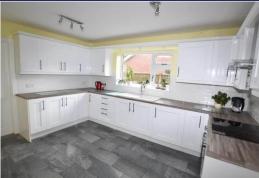

### **Brief Description**

Off the main Entrance Hall is an accessible Shower Room and the Hall leads round to the Breakfast Kitchen which has a good range of Shaker-style units and the Utility. The Living/Dining Room is a spacious L-shaped room and has French doors into the Conservatory. Off the inner Hall are three of the double Bedrooms and the Bathroom.