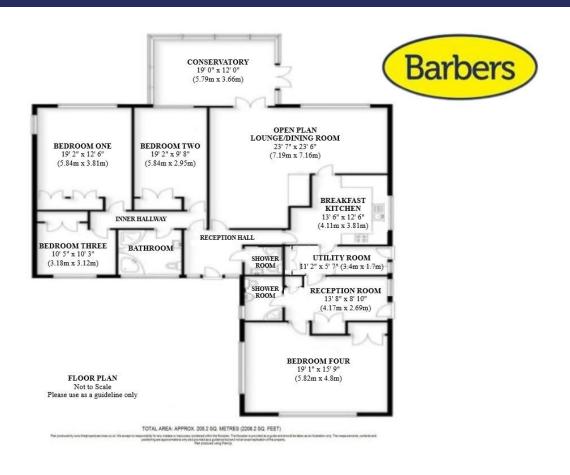

### Overview

- Spacious, Modern Four Bedroom
  Detached Bungalow
- No Upward Chain
- Presented as the Main Bungalow and One Bedroom Annex
- Very Spacious Living/Dining Room, Large Conservatory
- Breakfast Kitchen, Utility
- Bathroom, Two Shower Rooms
- Rear Garden with Patio, Shed and Countryside Views
- Off Road Parking for 3-4 Cars
- Council Tax Band F
- EPC Rating D

### **Brief Description**

Off the main Entrance Hall is an accessible Shower Room and the Hall leads round to the Breakfast Kitchen which has a good range of Shaker-style units and the Utility. The Living/Dining Room is a spacious L-shaped room and has French doors into the Conservatory. Off the inner Hall are three of the double Bedrooms and the Bathroom.

The fourth Bedroom is in the Annex which was converted just two years ago from the original double garage. Accessed through the Utility Room, or through it's independent entrance to the side of the property, you have a Reception Room which the current owners used as a Home Office, a smart Shower Room and a very spacious Studio-style Living/Bedroom