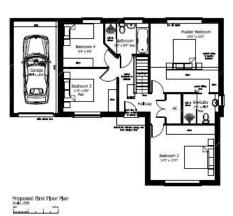

Pantry

Utility Room 9'3 x 7'9

Study 11'9 x 8'

Bedroom One 15'3 x 15'

Ensuite Shower Room 7'9 x 6'6

Bedroom Two 14' x 12'

Bedroom Three 11'9 x 9'6

Bedroom Four 9'6 x 8'9

Family Bathroom with sep. shower 9'6 x 6'9

Garage 19.9 x 9'9

**Tenure:** Freehold (purchasers are advised to satisfy themselves as to the tenure via their legal

representative).

 $\textbf{Services:} \ \textbf{Prospective buyer are advised to seek verification of availability of services.}$ 