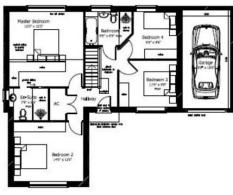

The two new dwellings will comprise two stylish detached village homes offering:

Reception hallway

Guests cloakroom

Living Room 19'6 x 13'9

Open plan kitchen/dining/sitting room with bifold doors 26'3 max x 15'

Pantry

Utility Room 9'3 x 7'9

Study 11'9 x 8'

Bedroom One 15'3 x 15'

Ensuite Shower Room 7'9 x 6'6

Bedroom Two 14' x 12'

Bedroom Three 11'9 x 9'6

Bedroom Four 9'6 x 8'9

Family Bathroom with sep. shower 9'6 x 6'9

Garage 19.9 x 9'9

**Tenure:** Freehold (purchasers are advised to satisfy themselves as to the tenure via their legal

representative).

 $\textbf{Services:} \ \textbf{Prospective buyer are advised to seek verification of availability of services.}$ 