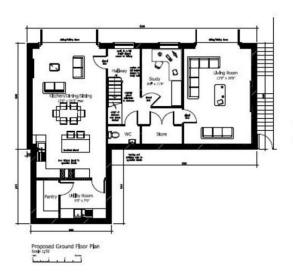

The two new dwellings will comprise two stylish detached village homes offering:

Reception hallway

Guests cloakroom

Living Room 19'6 x 13'9

Open plan kitchen/dining/sitting room with bifold doors 26'3 max x 15'

Pantry

Utility Room 9'3 x 7'9

Study 11'9 x 8'

Bedroom One 15'3 x 15'

Ensuite Shower Room 7'9 x 6'6

Bedroom Two 14' x 12'

Bedroom Three 11'9 x 9'6

Bedroom Four 9'6 x 8'9

Family Bathroom with sep. shower 9'6 x 6'9

Garage 19.9 x 9'9

**Tenure:** Freehold (purchasers are advised to satisfy themselves as to the tenure via their legal

representative).

 $\textbf{Services:} \ \textbf{Prospective buyer are advised to seek verification of availability of services.}$ 