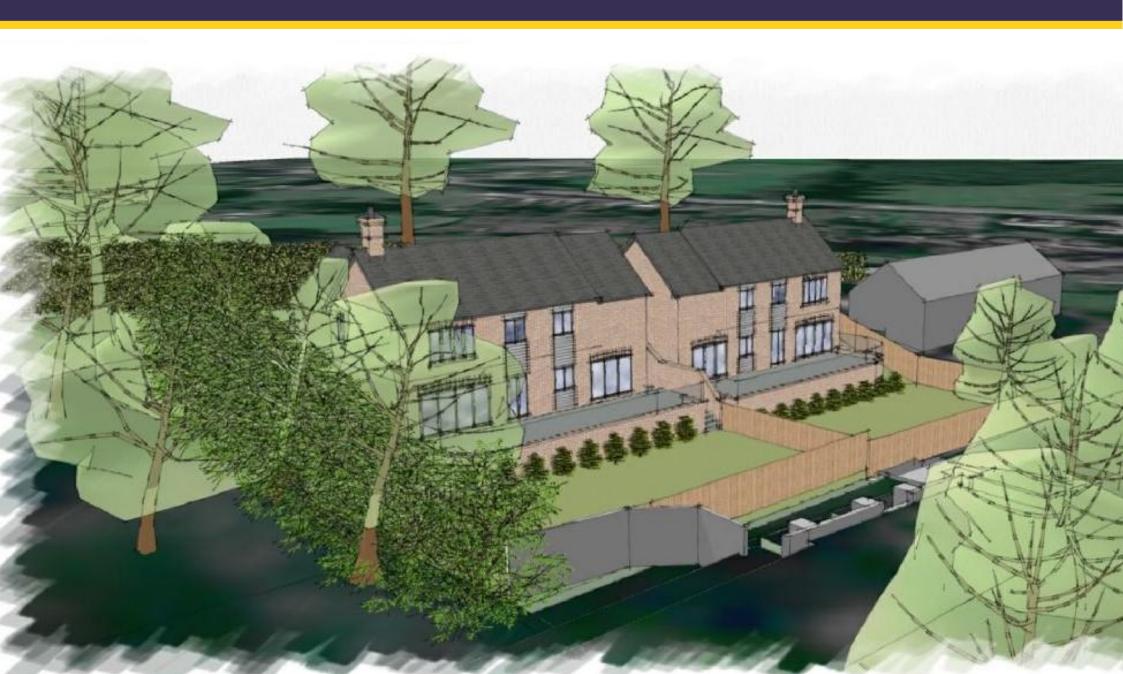

## Spring Lane

Swannington, Coalville, LE67 8QQ

Planning permission was granted by NWLDC on the 11/8/23 for the erection of two no. split level dwellings with associated access and parking arrangements at 26 Spring Lane, Swannington, Coalville, Leicestershire.

The two new dwellings will comprise two stylish detached village homes offering:

Reception hallway

Guests cloakroom

Living Room 19'6 x 13'9

Open plan kitchen/dining/sitting room with bifold doors 26'3 max x 15'

Pantry

Utility Room 9'3 x 7'9

Study 11'9 x 8'

Bedroom One 15'3 x 15'

Ensuite Shower Room 7'9 x 6'6

Bedroom Two 14' x 12'

Bedroom Three 11'9 x 9'6

Bedroom Four 9'6 x 8'9

Family Bathroom with sep. shower 9'6 x 6'9

Garage 19.9 x 9'9

**Tenure:** Freehold (purchasers are advised to satisfy themselves as to the tenure via their legal

representative).

 $\textbf{Services:} \ \textbf{Prospective buyer are advised to seek verification of availability of services.}$ 