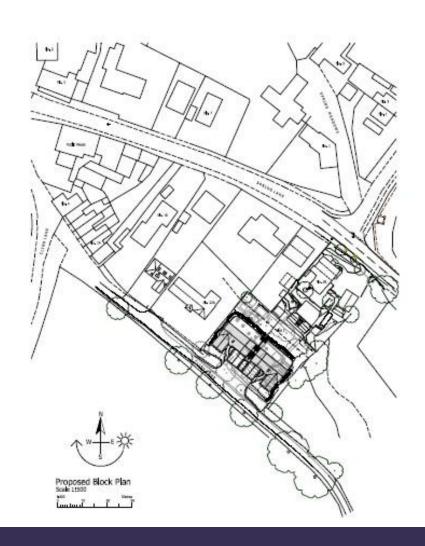

## Spring Lane

Swannington, Coalville, LE67 8QQ

Planning permission was granted by NWLDC on the 11/8/23 for the erection of two no. split level dwellings with associated access and parking arrangements at 26 Spring Lane, Swannington, Coalville, Leicestershire.