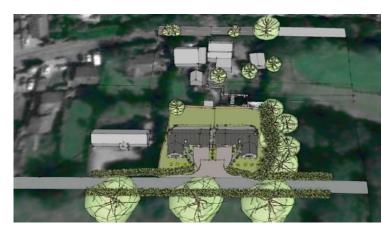

## Spring Lane

Swannington, Coalville, LE67 8QQ

Planning permission was granted by NWLDC on the 11/8/23 for the erection of two no. split level dwellings with associated access and parking arrangements at 26 Spring Lane, Swannington, Coalville, Leicestershire.

access/applicationDetails.do?activeTab=documents&keyVal=RA83Z1LRK8N00

Swannington is a sought after rural village located five miles east of Ashby-de-la-Zouch and 2 miles from Coalville. Surrounded by countryside it's great for commuters with access to the M42 and A50 close by, whilst enjoying a great village school, hugely popular Indian restaurant and a good local pub!