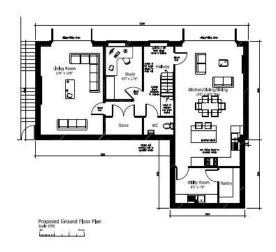

The two new dwellings will comprise two stylish detached village homes offering:

Reception hallway

Guests cloakroom

Living Room 19'6 x 13'9

Open plan kitchen/dining/sitting room with bifold doors 26'3 max x 15'

Pantry

Utility Room 9'3 x 7'9

Study 11'9 x 8'

Bedroom One 15'3 x 15'

Ensuite Shower Room 7'9 x 6'6

Bedroom Two 14' x 12'

Bedroom Three 11'9 x 9'6

Bedroom Four 9'6 x 8'9

Family Bathroom with sep. shower 9'6 x 6'9

Garage 19.9 x 9'9

**Tenure:** Freehold (purchasers are advised to satisfy themselves as to the tenure via their legal

representative).

 $\textbf{Services:} \ \textbf{Prospective buyer are advised to seek verification of availability of services.}$ 