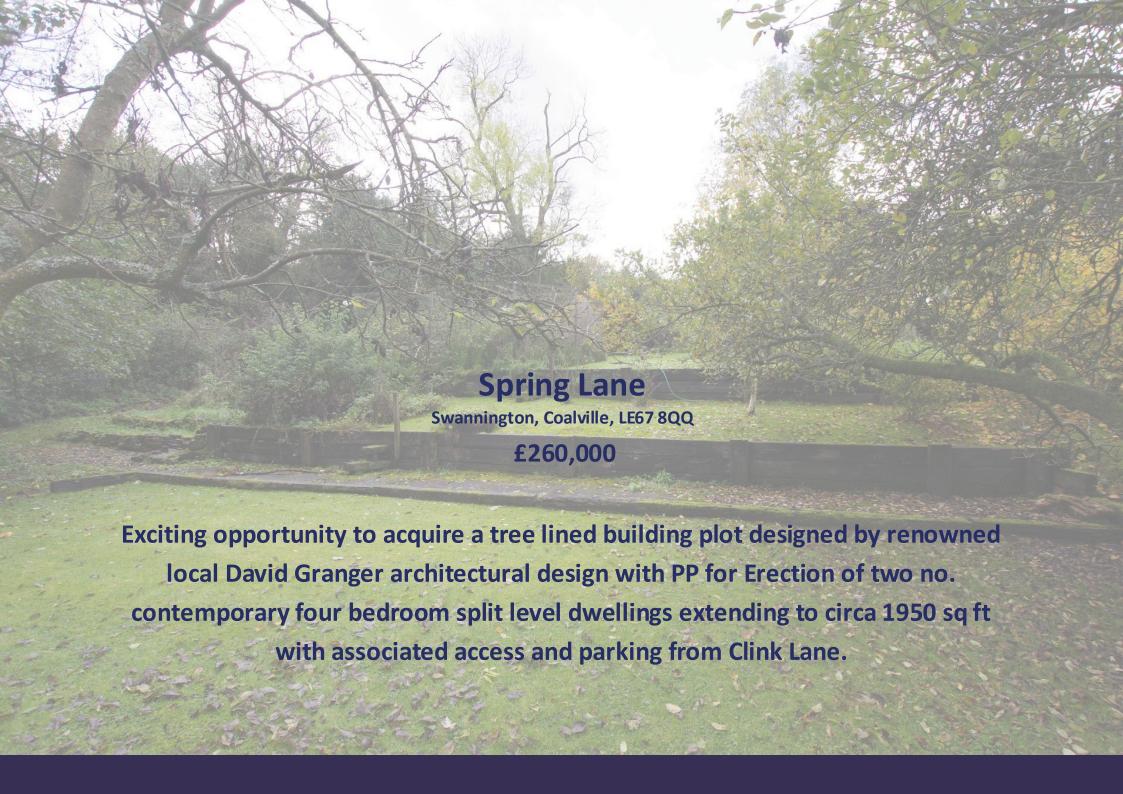

## Spring Lane

Swannington, Coalville, LE67 8QQ

Planning permission was granted by NWLDC on the 11/8/23 for the erection of two no. split level dwellings with associated access and parking arrangements at 26 Spring Lane, Swannington, Coalville, Leicestershire.

access/applicationDetails.do?activeTab=documents&keyVal=RA83Z1LRK8N00

Swannington is a sought after rural village located five miles east of Ashby-de-la-Zouch and 2 miles from Coalville. Surrounded by countryside it's great for commuters with access to the M42 and A50 close by, whilst enjoying a great village school, hugely popular Indian restaurant and a good local pub!