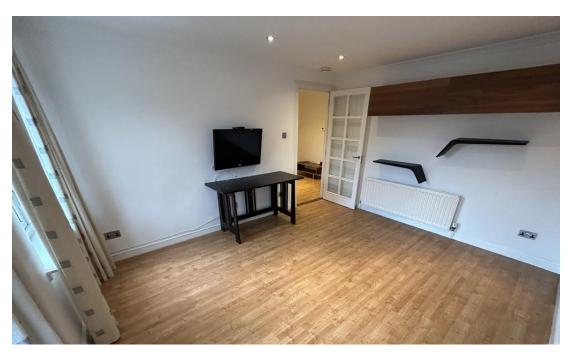

The accommodation comprises large entrance hall with 3 storage cupboards; bright lounge with front facing window and views over the park; kitchen with integrated oven, hob and microwave together with space for a free standing fridge freezer and washing machine; modern bathroom; 2 double bedrooms both with fitted storage and the principal having an En-suite shower room.