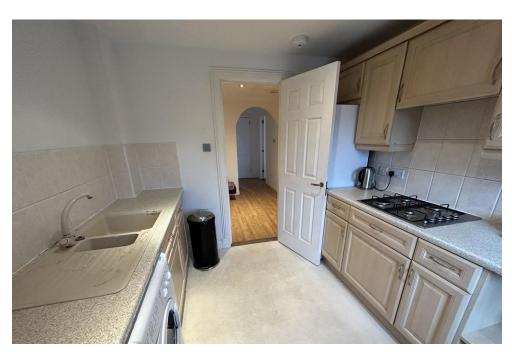

The accommodation comprises large entrance hall with 3 storage cupboards; bright lounge with front facing window and views over the park; kitchen with integrated oven, hob and microwave together with space for a free standing fridge freezer and washing machine; modern bathroom; 2 double bedrooms both with fitted storage and the principal having an En-suite shower room.

### KITCHEN

10'0" x 8' 10" (3.05m x 2.69m)