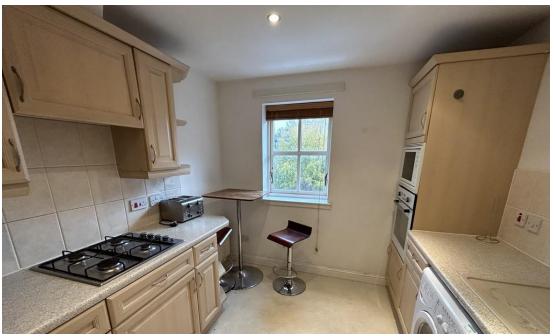

The accommodation comprises large entrance hall with 3 storage cupboards; bright lounge with front facing window and views over the park; kitchen with integrated oven, hob and microwave together with space for a free standing fridge freezer and washing machine; modern bathroom; 2 double bedrooms both with fitted storage and the principal having an En-suite shower room.

### KITCHEN

10'0" x 8' 10" (3.05m x 2.69m)