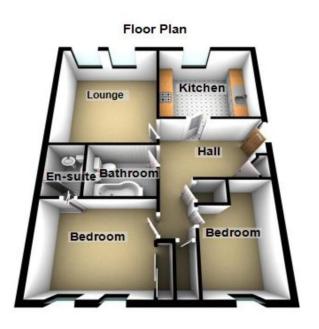

# Floorplans

### Property Room sizes

### HALL

14' 10" x 8' 10" (4.52m x 2.69m)

### LOUNGE

13'6" x 11'5" (4.11m x 3.48m)

### KITCHEN

10'0" x 8' 10" (3.05m x 2.69m)

### **BATHROOM**

6' 11" x 6' 0" (2.11m x 1.83m)

### **BEDROOM**

9'8" x 9'8" (2.95m x 2.95m)

### **ENSUITE**

7'0" x 5' 1" (2.13m x 1.55m)

### BEDROOM

9'7" x 9' 4" (2.92m x 2.84m)

PLEASE NOTE: These particulars whilst believed to be accurate are set out as a general outline only for guidance and do not constitute any part of an offer or contract intending, purchasers should not rely on them as statements or representations of fact, but must satisfy themselves by inspection or otherwise as to their accuracy. No person in this firm's employment has the authority to make or give representation or warranty in respect of the property. All roomsizes are approximate and for general guidance only. They cannot be relied upon for fitting carpets, fumiture etc.