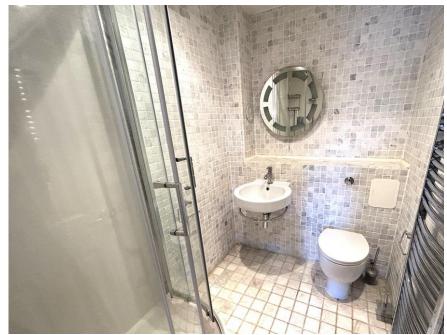

The accommodation comprises large entrance hall with 3 storage cupboards; bright lounge with front facing window and views over the park; kitchen with integrated oven, hob and microwave together with space for a free standing fridge freezer and washing machine; modern bathroom; 2 double bedrooms both with fitted storage and the principal having an En-suite shower room.

### **BATHROOM**

6' 11" x 6' 0" (2.11m x 1.83m)