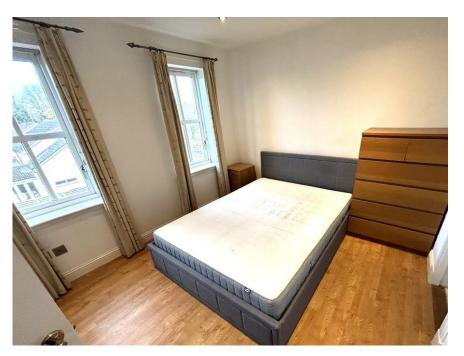

The accommodation comprises large entrance hall with 3 storage cupboards; bright lounge with front facing window and views over the park; kitchen with integrated oven, hob and microwave together with space for a free standing fridge freezer and washing machine; modern bathroom; 2 double bedrooms both with fitted storage and the principal having an En-suite shower room.

### **BEDROOM**

9'8" x 9'8" (2.95m x 2.95m)

### BEDROOM

9'7" x 9' 4" (2.92m x 2.84m)

PLEASE NOTE: These particulars whilst believed to be accurate are set out as a general outline only for guidance and do not constitute any part of an offer or contract intending, purchasers should not rely on them as statements or representations of fact, but must satisfy themselves by inspection or otherwise as to their accuracy. No person in this firm's employment has the authority to make or give representation or warranty in respect of the property. All roomsizes are approximate and for general guidance only. They cannot be relied upon for fitting carpets, fumiture etc.