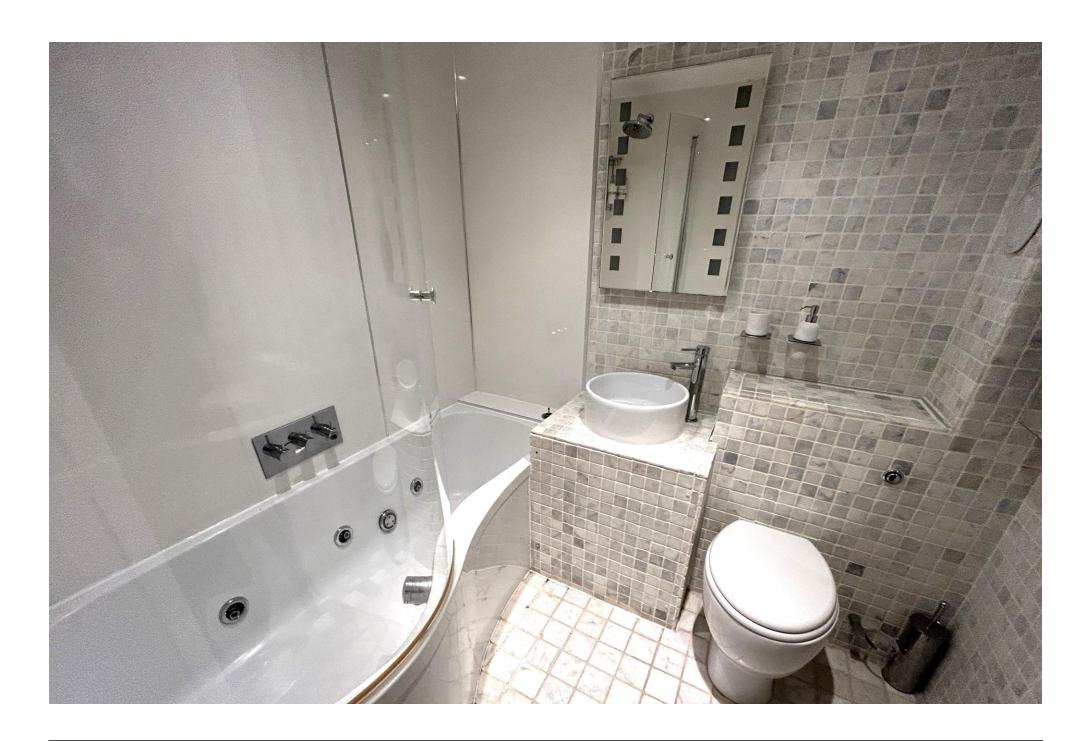

The accommodation comprises large entrance hall with 3 storage cupboards; bright lounge with front facing window and views over the park; kitchen with integrated oven, hob and microwave together with space for a free standing fridge freezer and washing machine; modern bathroom; 2 double bedrooms both with fitted storage and the principal having an En-suite shower room.

### **ENSUITE**

7'0" x 5' 1" (2.13m x 1.55m)