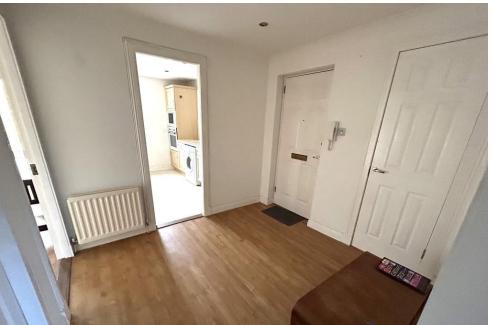

The accommodation comprises large entrance hall with 3 storage cupboards; bright lounge with front facing window and views over the park; kitchen with integrated oven, hob and microwave together with space for a free standing fridge freezer and washing machine; modern bathroom; 2 double bedrooms both with fitted storage and the principal having an En-suite shower room.

### HALL

14' 10" x 8' 10" (4.52m x 2.69m)