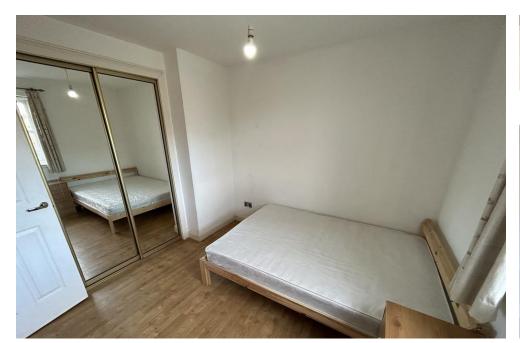

The accommodation comprises large entrance hall with 3 storage cupboards; bright lounge with front facing window and views over the park; kitchen with integrated oven, hob and microwave together with space for a free standing fridge freezer and washing machine; modern bathroom; 2 double bedrooms both with fitted storage and the principal having an En-suite shower room.

### **BEDROOM**

9'8" x 9'8" (2.95m x 2.95m)

### BEDROOM

9'7" x 9' 4" (2.92m x 2.84m)

PLEASE NOTE: These particulars whilst believed to be accurate are set out as a general outline only for guidance and do not constitute any part of an offer or contract intending, purchasers should not rely on them as statements or representations of fact, but must satisfy themselves by inspection or otherwise as to their accuracy. No person in this firm's employment has the authority to make or give representation or warranty in respect of the property. All roomsizes are approximate and for general guidance only. They cannot be relied upon for fitting carpets, fumiture etc.