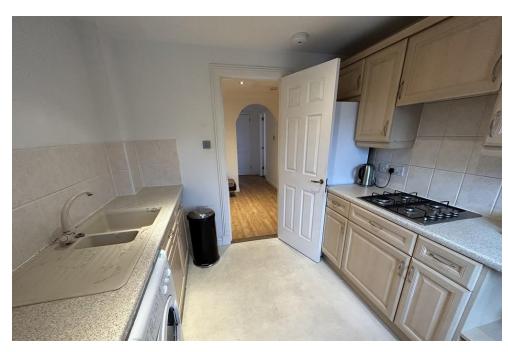

The accommodation comprises large entrance hall with 3 storage cupboards; bright lounge with front facing window and views over the park; kitchen with integrated oven, hob and microwave together with space for a free standing fridge freezer and washing machine; modern bathroom; 2 double bedrooms both with fitted storage and the principal having an En-suite shower room.

### KITCHEN

10'0" x 8' 10" (3.05m x 2.69m)