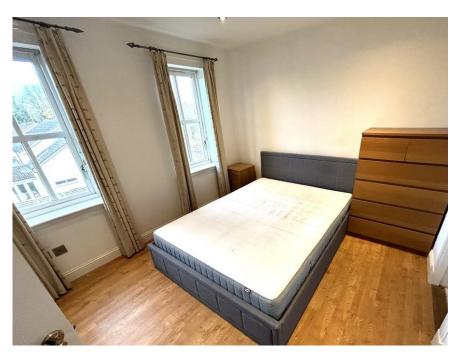

The accommodation comprises large entrance hall with 3 storage cupboards; bright lounge with front facing window and views over the park; kitchen with integrated oven, hob and microwave together with space for a free standing fridge freezer and washing machine; modern bathroom; 2 double bedrooms both with fitted storage and the principal having an En-suite shower room.

### **BEDROOM**

9'8" x 9'8" (2.95m x 2.95m)

### **BEDROOM**

9'7" x 9' 4" (2.92m x 2.84m)

PLEASE NOTE: These particulars whilst believed to be accurate are set out as a general outline only for guidance and do not constitute any part of an offer or contract intending, purchasers should not rely on them as statements or representations of fact, but must satisfy themselves by inspection or otherwise as to their accuracy. No person in this firm's employment has the authority to make or give representation or warranty in respect of the property. All room sizes are approximate and for general guidance only. They cannot be relied upon for fitting carpets, fumiture etc.