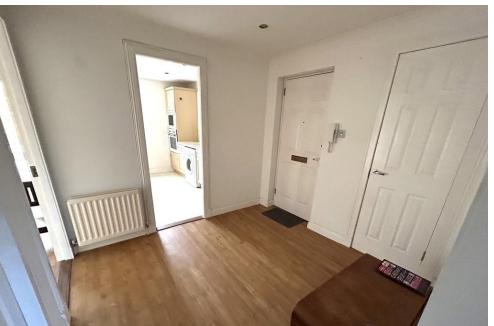

The accommodation comprises large entrance hall with 3 storage cupboards; bright lounge with front facing window and views over the park; kitchen with integrated oven, hob and microwave together with space for a free standing fridge freezer and washing machine; modern bathroom; 2 double bedrooms both with fitted storage and the principal having an En-suite shower room.

### HALL

14' 10" x 8' 10" (4.52m x 2.69m)