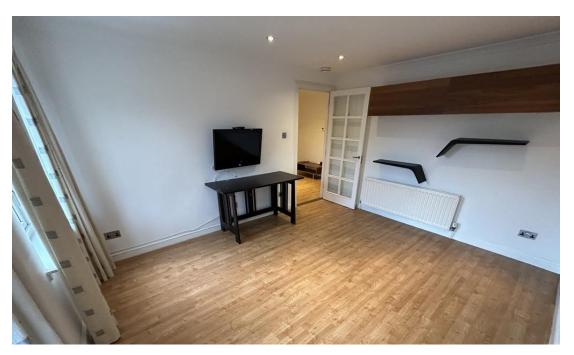

The accommodation comprises large entrance hall with 3 storage cupboards; bright lounge with front facing window and views over the park; kitchen with integrated oven, hob and microwave together with space for a free standing fridge freezer and washing machine; modern bathroom; 2 double bedrooms both with fitted storage and the principal having an En-suite shower room.

### LOUNGE

13'6" x 11'5" (4.11m x 3.48m)