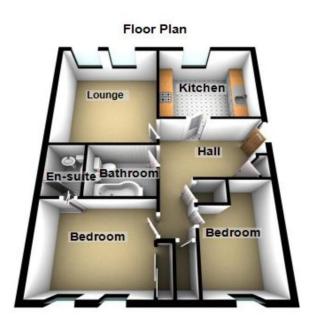

# Floorplans

### Property Room sizes

### HALL

14' 10" x 8' 10" (4.52m x 2.69m)

### LOUNGE

13'6" x 11'5" (4.11m x 3.48m)

### KITCHEN

10'0" x 8' 10" (3.05m x 2.69m)

### **BATHROOM**

6' 11" x 6' 0" (2.11m x 1.83m)

### **BEDROOM**

9'8" x 9'8" (2.95m x 2.95m)

### **ENSUITE**

7'0" x 5' 1" (2.13m x 1.55m)

### **BEDROOM**

9'7" x 9' 4" (2.92m x 2.84m)

PLEASE NOTE: These particulars whilst believed to be accurate are set out as a general outline only for guidance and do not constitute any part of an offer or contract intending, purchasers should not rely on them as statements or representations of fact, but must satisfy themselves by inspection or otherwise as to their accuracy. No person in this firm's employment has the authority to make or give representation or warranty in respect of the property. All room sizes are approximate and for general guidance only. They cannot be relied upon for fitting carpets, fumiture etc.