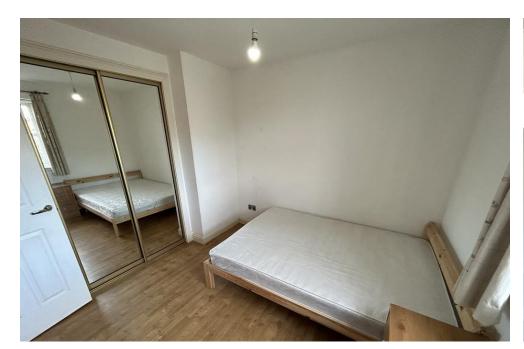

The accommodation comprises large entrance hall with 3 storage cupboards; bright lounge with front facing window and views over the park; kitchen with integrated oven, hob and microwave together with space for a free standing fridge freezer and washing machine; modern bathroom; 2 double bedrooms both with fitted storage and the principal having an En-suite shower room.

### **BEDROOM**

9'8" x 9'8" (2.95m x 2.95m)

### **BEDROOM**

9'7" x 9' 4" (2.92m x 2.84m)

PLEASE NOTE: These particulars whilst believed to be accurate are set out as a general outline only for guidance and do not constitute any part of an offer or contract intending, purchasers should not rely on them as statements or representations of fact, but must satisfy themselves by inspection or otherwise as to their accuracy. No person in this firm's employment has the authority to make or give representation or warranty in respect of the property. All room sizes are approximate and for general guidance only. They cannot be relied upon for fitting carpets, fumiture etc.