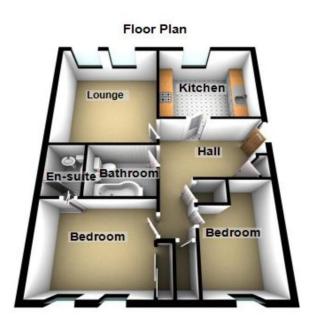

# Floorplans

### HALL

14' 10" x 8' 10" (4.52m x 2.69m)

### LOUNGE

13'6" x 11'5" (4.11m x 3.48m)

### KITCHEN

10'0" x 8' 10" (3.05m x 2.69m)

### **BATHROOM**

6' 11" x 6' 0" (2.11m x 1.83m)

### **BEDROOM**

9'8" x 9'8" (2.95m x 2.95m)

### **ENSUITE**

7'0" x 5' 1" (2.13m x 1.55m)

### **BEDROOM**

9'7" x 9' 4" (2.92m x 2.84m)

PLEASE NOTE: These particulars whilst believed to be accurate are set out as a general outline only for guidance and do not constitute any part of an offer or contract intending, purchasers should not rely on them as statements or representations of fact, but must satisfy themselves by inspection or otherwise as to their accuracy. No person in this firm's employment has the authority to make or give representation or warranty in respect of the property. All room sizes are approximate and for general guidance only. They cannot be relied upon for fitting carpets, fumiture etc.