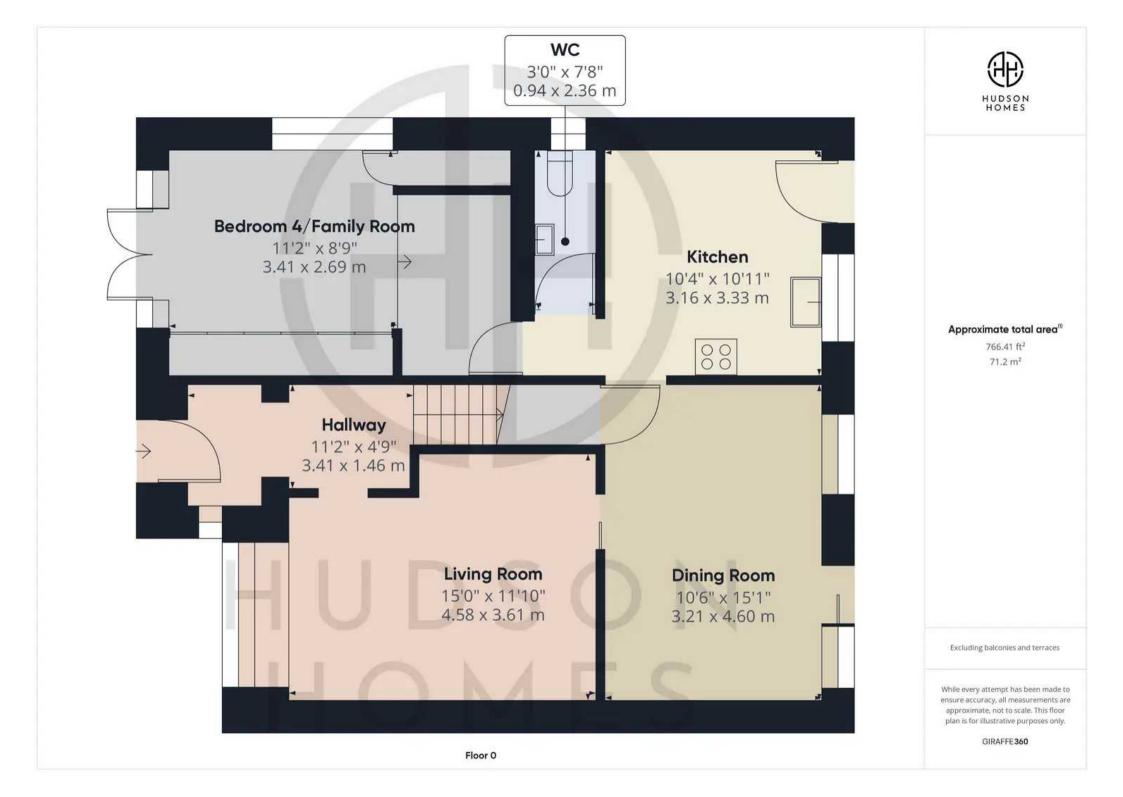

## 34 Weatherthorn

Orton Malborne, Peterborough

We are pleased to present this impressive 4 bedroom semi-detached house, situated in a highly sought-after cul-de-sac location. This extended family home offers ample living space and a versatile layout, making it the ideal residence for growing families.

Council Tax band: B

Tenure: Freehold

- Cul-De-Sac Location
- Extended Family Home
- Four Bedrooms/Extra Reception Room
- Extended Plot With Ample Parking
- Two Reception Rooms & Kitchen
- Sizeable Rear Garden