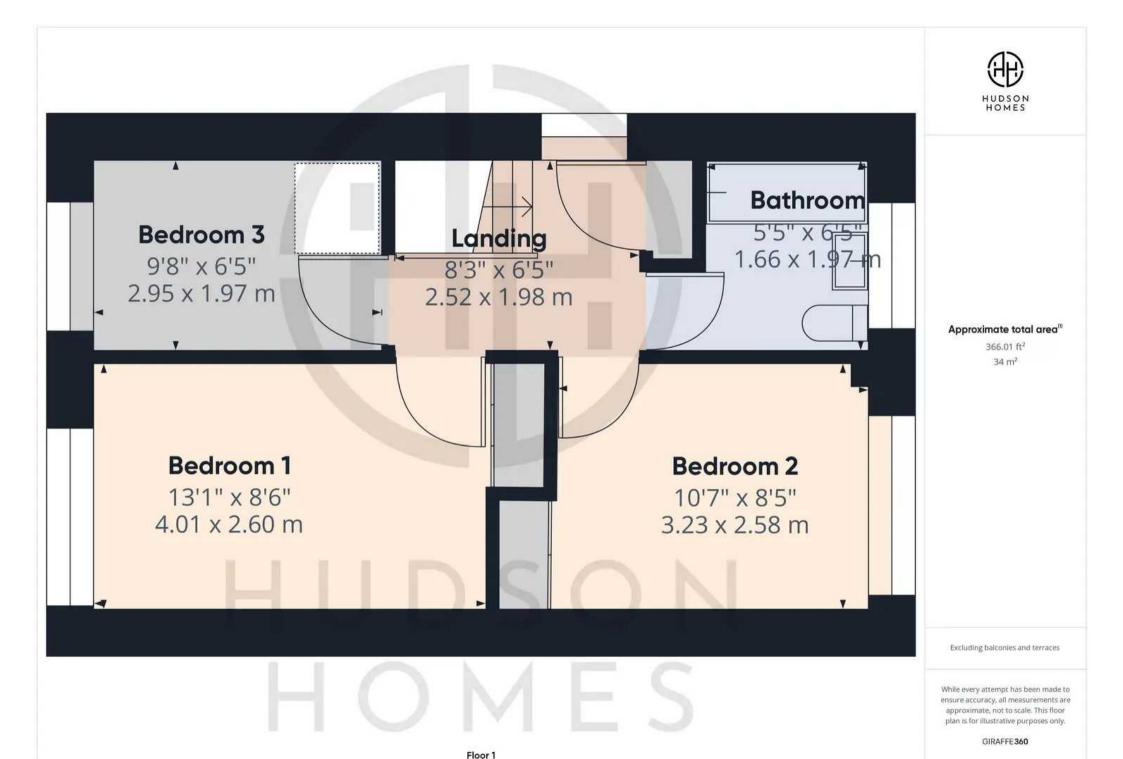

## 34 Weatherthorn

Orton Malborne, Peterborough

We are pleased to present this impressive 4 bedroom semi-detached house, situated in a highly sought-after cul-de-sac location. This extended family home offers ample living space and a versatile layout, making it the ideal residence for growing families.

Council Tax band: B

Tenure: Freehold

- Cul-De-Sac Location
- Extended Family Home
- Four Bedrooms/Extra Reception Room
- Extended Plot With Ample Parking
- Two Reception Rooms & Kitchen
- Sizeable Rear Garden