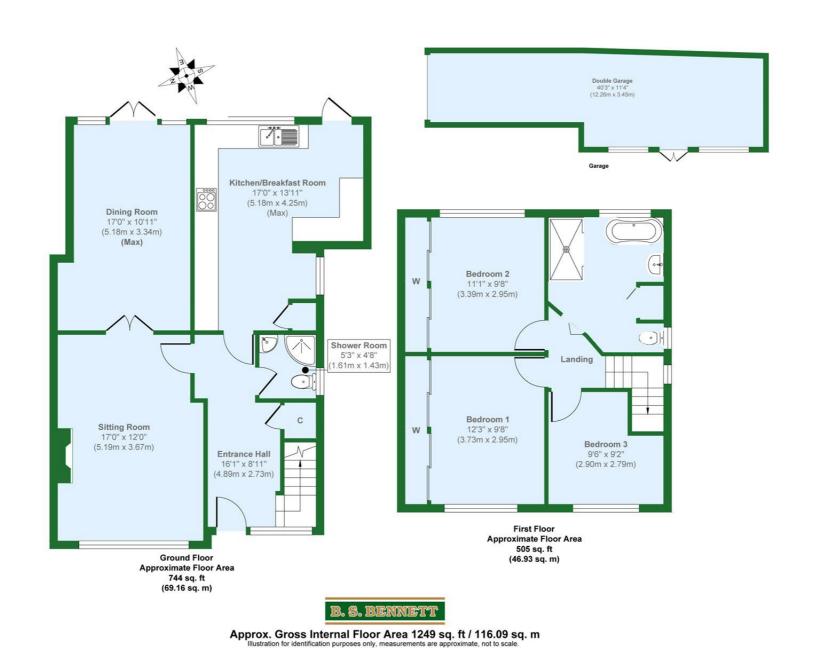

## B. S. BENNETT

We are pleased to offer for rent, this spacious three-bedroom, two bathroom, semi-detached house with the added benefit of a double length garage. The accommodation includes a spacious entrance hall, sitting room, separate dining room, kitchen/breakfast room, ground floor shower room, three first floor bedrooms and a modern four-piece bathroom suite. Outside there is a large mature rear garden that extends approximately 35 m (115 ft), own driveway to front providing off-road parking and to the rear you will find the double length garage. Conveniently situated within a short walk of Wraysbury Village Centre with all its local amenities. Available from 8th December 2023. Unfurnished. Energy rating: C

#### **Summary:**

3 bedrooms I 2 reception rooms I 2 bathrooms I kitchen/breakfast room I large mature rear garden I driveway parking I double length garage I gas central heating I double glazing throughout