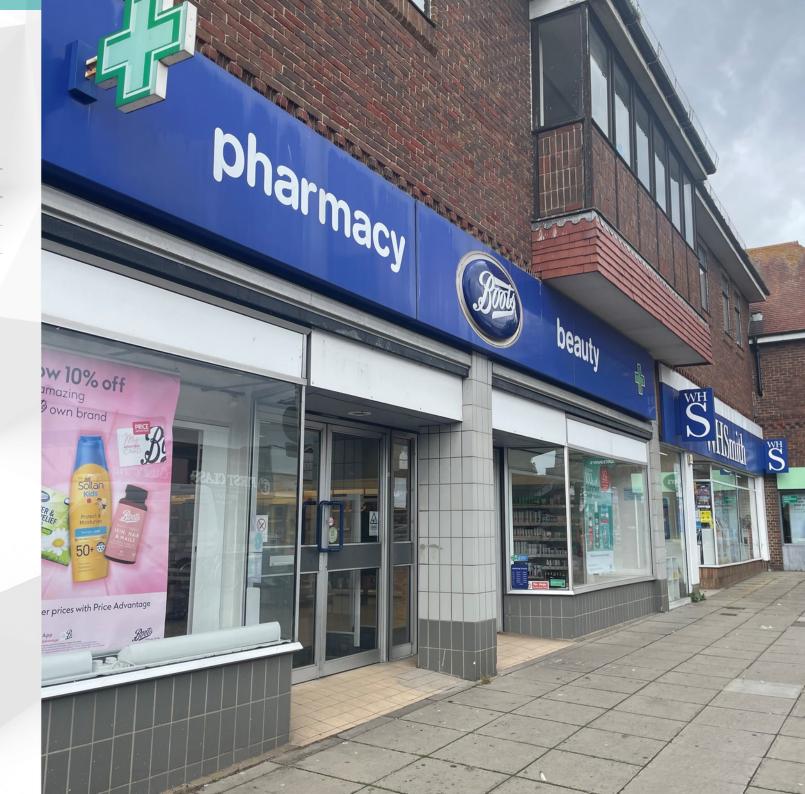

## Location

The subject property occupies a prominent position in a busy location on Cosham High Street. Nearby occupiers include WH Smith, Specsavers, Peacocks, Costa and Poundland. There is short stay customer parking directly in front of the unit. Cosham rail station is a short walk south of the premises.

## **Description**

The property is a purpose built 1980's retail premises arranged over ground and first floors. The premises benefit from a double frontage and have rear customer access at ground floor directly to Wooton Street. At the rear of the premises there are 3 car parking spaces, a loading bay area and bin storage space.