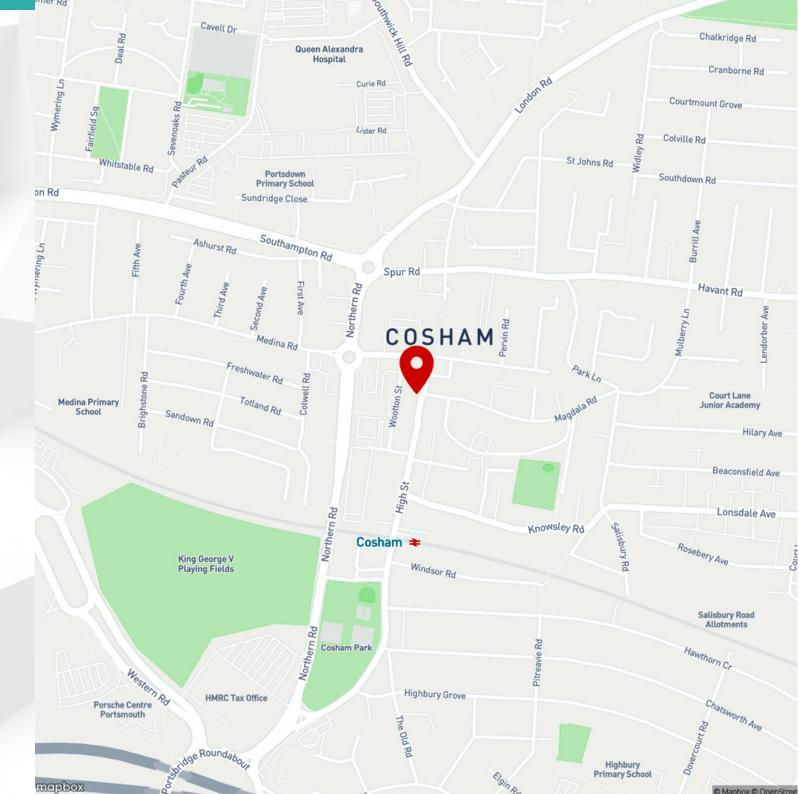

## Location

The subject property occupies a prominent position in a busy location on Cosham High Street. Nearby occupiers include WH Smith, Specsavers, Peacocks, Costa and Poundland. There is short stay customer parking directly in front of the unit. Cosham rail station is a short walk south of the premises.