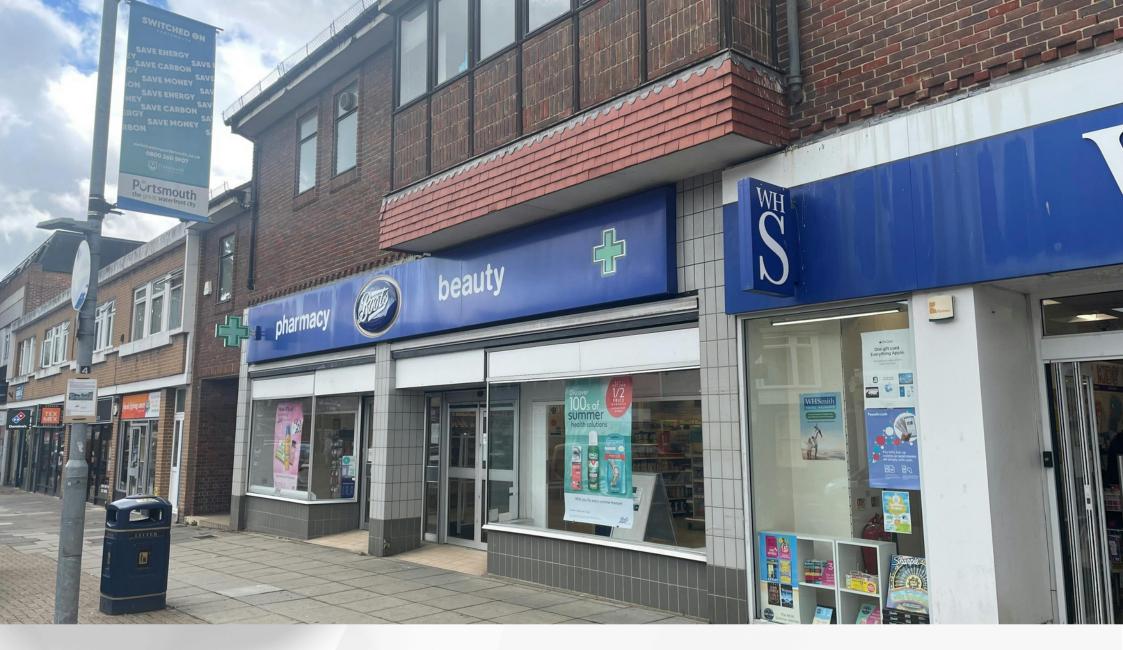

## Location

The subject property occupies a prominent position in a busy location on Cosham High Street. Nearby occupiers include WH Smith, Specsavers, Peacocks, Costa and Poundland. There is short stay customer parking directly in front of the unit. Cosham rail station is a short walk south of the premises.

## **Description**

The property is a purpose built 1980's retail premises arranged over ground and first floors. The premises benefit from a double frontage and have rear customer access at ground floor directly to Wooton Street. At the rear of the premises there are 3 car parking spaces, a loading bay area and bin storage space.