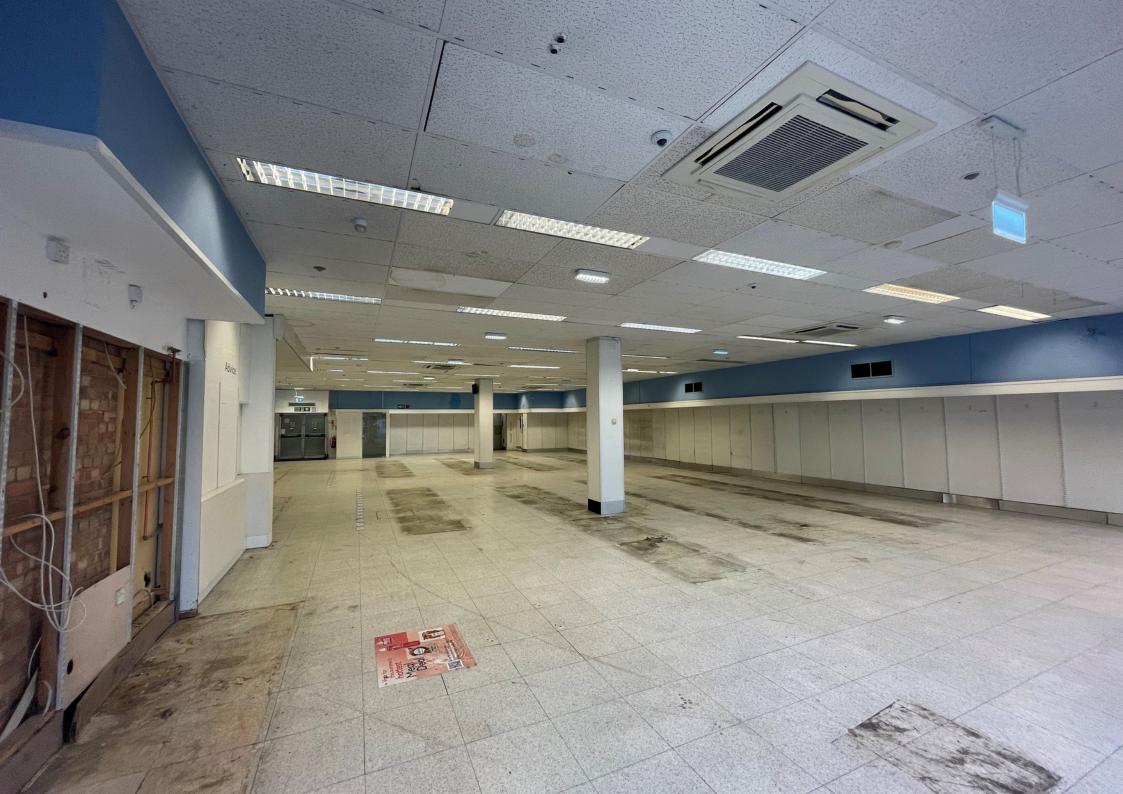

## **Description**

The property is a purpose built 1980's retail premises arranged over ground and first floors. The premises benefit from a double frontage and have rear customer access at ground floor directly to Wooton Street. At the rear of the premises there are 3 car parking spaces, a loading bay area and bin storage space.

#### Accommodation

The accommodation comprises the following areas:

| Name               | sq ft | sq m   |
|--------------------|-------|--------|
| Ground - Sales     | 3,642 | 338.35 |
| Ground - Ancillary | 390   | 36.23  |
| 1st - Ancillary    | 3,153 | 292.92 |
| Total              | 7,185 | 667.50 |