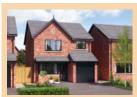

## The Brearley

## 4 bedroom detached house with integral single garage

Ground floor

| Lounge         | 11'0" x 18'3" (into bay) |
|----------------|--------------------------|
| Kitchen/Dining | 20'2" x 11'2"            |
| Utility        | 5'11" x 7'6"             |
| WC             | 5'4" x 3'4"              |
| Garage         | 7'11" x 17'4"            |