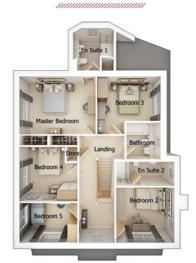

## The Marsden

4 bedroom detached house with detached double garage

First floor

| Master Bedroom | 11'1" x 18'0" (into bay) |
|----------------|--------------------------|
| En Suite 1     | 6'3" x 5'10"             |
| Bedroom 2      | 11'5" x 11'2"            |
| En Suite 2     | 8'2" x 4'7"              |
| Bedroom 3      | 11'4" x 9'9"             |
| Bedroom 4      | 7'6" x 11'6"             |
| Bathroom       | 6'11" x 8'0"             |