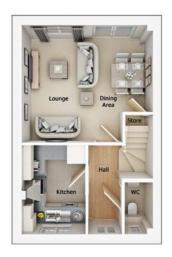

## Ground floor

| Lounge/Dining Area | 14'11" x 13'5" |
|--------------------|----------------|
| Kitchen            | 7'3" x 10'2"   |
| WC                 | 3'2" x 5'11"   |