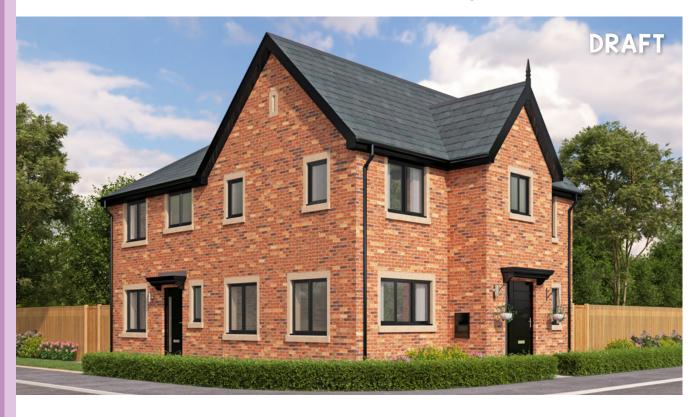

7"    |
| WC             | 4'1" x 4'3"    |

First floor



| Master Bedroom | 10'9" x 9'8"  |
|----------------|---------------|
| En Suite       | 7'8" x 4'7"   |
| Bedroom 2      | 10'9" x 10'1" |
| Bedroom 3      | 6'11" x 7'4"  |
| Bathroom       | 6'11" x 6'6"  |

## The Shelley

## 3 bedroom semi detached house with parking spaces



### First floor



Ground floor

| Lounge         | 13'8" x 12'3" |
|----------------|---------------|
| Kitchen/Dining | 12'8" x 10'3" |
| Utility        | 4'2" x 5'3"   |
| WC             | 4'2" x 4'7"   |



| Master Bedroom | 10'0" x 12'5" |
|----------------|---------------|
| Bedroom 2      | 10'0" x 10'0" |
| Bedroom 3      | 6'11" x 6'1"  |
| Bathroom       | 6'11" x 6'6"  |

## The Wynbury

## 3 bedroom semi detached house with parking spaces



Ground floor



| Lounge         | 9'11" x 15'9" |
|----------------|---------------|
| Kitchen/Dining | 9'11" x 15'9" |
| WC             | 3'6" x 5'2"   |

First floor



| Master Bedroom | 10'0" x 10'10" |
|----------------|----------------|
| En Suite       | 10'0" x 4'8"   |
| Bedroom 2      | 10'0" x 8'6"   |
| Bedroom 3      | 10'0" x 6'11"  |
| Bathroom       | 7'3" x 6'6"    |

## The Denholme

3 bedroom detached house with integral single garage



## Ground floor



| Lounge                     | 8'1" x 12'3"   |
|----------------------------|----------------|
| Kitchen/Dining/Family Area | 20'6" x 12'1"  |
| WC                         | 5'3" x 3'10"   |
| Garage                     | 7'11" x 15'10" |

### First floor



| Master Bedroom | 12'1" x 11'2" |
|----------------|----