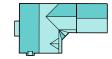

## The Denholme

3 bedroom detached house with integral single garage

## Ground floor

| Lounge                     | 8'1" x 12'3"   |
|----------------------------|----------------|
| Kitchen/Dining/Family Area | 20'6" x 12'1"  |
| WC                         | 5'3" x 3'10"   |
| Garage                     | 7'11" x 15'10" |

### First floor

| Master Bedroom | 12'1" x 11'2" |
|----------------|---------------|
| En Suite       | 8'7" x 4'7"   |
| Bedroom 2      | 12'2" x 10'9" |
| Bedroom 3      | 8'0" x 12'3"  |
| Bathroom       | 8'2" x 7'2"   |