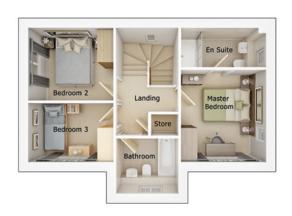

### First floor

| Master Bedroom | 12'1" x 11'2" |
|----------------|---------------|
| En Suite       | 8'7" x 4'7"   |
| Bedroom 2      | 12'2" x 10'9" |
| Bedroom 3      | 8'0" x 12'3"  |
| Bathroom       | 8'2" x 7'2"   |