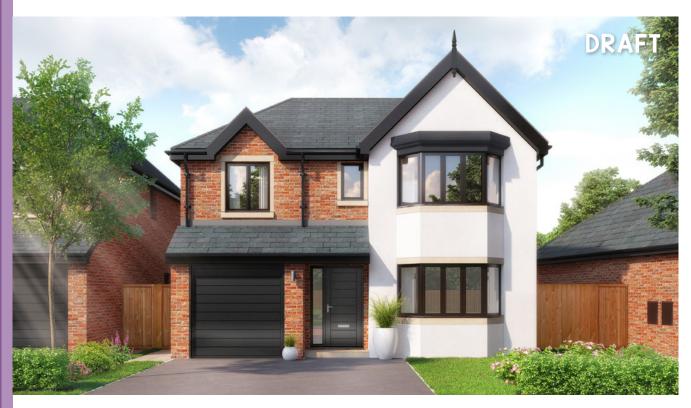

----------------|
| En Suite       | 10'0" x 4'8"   |
| Bedroom 2      | 10'0" x 8'6"   |
| Bedroom 3      | 10'0" x 6'11"  |
| Bathroom       | 7'3" x 6'6"    |

## The Denholme

3 bedroom detached house with integral single garage



## Ground floor



| Lounge                     | 8'1" x 12'3"   |
|----------------------------|----------------|
| Kitchen/Dining/Family Area | 20'6" x 12'1"  |
| WC                         | 5'3" x 3'10"   |
| Garage                     | 7'11" x 15'10" |

### First floor



| Master Bedroom | 12'1" x 11'2" |
|----------------|---------------|
| En Suite       | 8'7" x 4'7"   |
| Bedroom 2      | 12'2" x 10'9" |
| Bedroom 3      | 8'0" x 12'3"  |
| Bathroom       | 8'2" x 7'2"   |

## The Brearley

## 4 bedroom detached house with integral single garage



Ground floor



| Lounge         | 11'0" x 18'3" (into bay) |
|----------------|--------------------------|
| Kitchen/Dining | 20'2" x 11'2"            |
| Utility        | 5'11" x 7'6"             |
| WC             | 5'4" x 3'4"              |
| Garage         | 7'11" x 17'4"            |

First floor



| Master Bedroom | 11'1" x 18'0" (into bay) |
|----------------|--------------------------|
| En Suite 1     | 6'3" x 5'10"             |
| Bedroom 2      | 11'5" x 11'2"            |
| En Suite 2     | 8'2" x 4'7"              |
| Bedroom 3      | 11'4" x 9'9"             |
| Bedroom 4      | 7'6" x 11'6"             |
| Bathroom       | 6'11" x 8'0"             |

## The Hartford

## 4 bedroom detached house with integral single garage



Ground floor



| Lounge         | 11'0" x 18