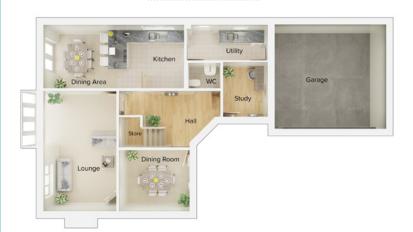

## The Bramhall

5 bedroom detached house with integral double garage

First floor

| Lounge             | 12'10" x 18'5" |
|--------------------|----------------|
| Kitchen            | 10'7" x 12'7"  |
| Family/Dining Area | 28'6" x 18'3"  |
| Study              | 8'1" x 7'2"    |
| Utility            | 6'0" x 6'11"   |
| WC                 | 6'0" x 4'5"    |
| Garage             | 16'5" x 18'5"  |