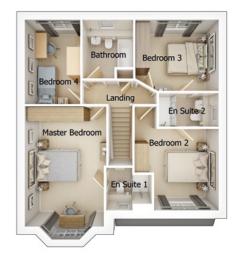

## 4 bedroom detached house with integral single garage

Ground floor

| Lounge         | 11'0" x 18'3" (into bay) |
|----------------|--------------------------|
| Kitchen/Dining | 21'9" x 11'3"            |
| Family Area    | 17'9" x 7'9"             |
| Utility        | 4'8" x 5'11"             |
| WC             | 4'8" x 5'2"              |
| Garage         | 7'11" x 17'4"            |

First floor

| Master Bedroom | 11'1" x 18'0" (into bay) |
|----------------|--------------------------|
| En Suite 1     | 6'3" x 5'10"             |
| Bedroom 2      | 11'5" x 11'2"            |
| En Suite 2     | 8'2" x 4'7"              |
| Bedroom 3      | 11'4" x 9'9"             |
| Bedroom 4      | 7'6" x 11'6"             |
| Bathroom       | 6'11" x 8'0"             |