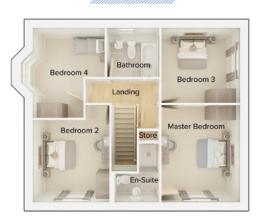

### First floor

| Master Bedroom | 12'1" x 11'2" |
|----------------|---------------|
| En Suite       | 8'7" x 4'7"   |
| Bedroom 2      | 12'2" x 10'9" |
| Bedroom 3      | 8'0" x 12'3"  |
| Bathroom       | 8'2" x 7'2"   |