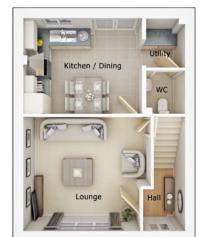

## The Adel

## 2 bedroom mews/semi detached house with parking spaces

## Ground floor

| Lounge/Dining Area | 14'11" x 13'5" |
|--------------------|----------------|
| Kitchen            | 7'3" x 10'2"   |
| WC                 | 3'2" x 5'11"   |

## First floor

| Master Bedroom | 11'3" x 12'5" |
|----------------|---------------|
| En Suite       | 5'11" x 5'11" |
| Bedroom 2      | 7'8" x 11'2"  |
| Bathroom       | 6'11" x 6'6"  |