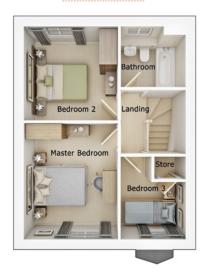

### First floor

| Master Bedroom | 12'1" x 11'2" |
|----------------|---------------|
| En Suite       | 8'7" x 4'7"   |
| Bedroom 2      | 12'2" x 10'9" |
| Bedroom 3      | 8'0" x 12'3"  |
| Bathroom       | 8'2" x 7'2"   |