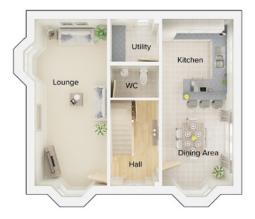

## Ground floor

| Lounge                     | 8'1" x 12'3"   |
|----------------------------|----------------|
| Kitchen/Dining/Family Area | 20'6" x 12'1"  |
| WC                         | 5'3" x 3'10"   |
| Garage                     | 7'11" x 15'10" |

### First floor

| Master Bedroom | 12'1" x 11'2" |
|----------------|---------------|
| En Suite       | 8'7" x 4'7"   |
| Bedroom 2      | 12'2" x 10'9" |
| Bedroom 3      | 8'0" x 12'3"  |
| Bathroom       | 8'2" x 7'2"   |