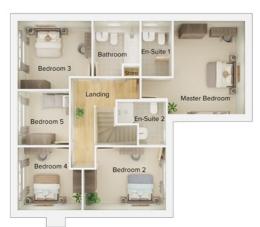

| Master Bedroom | 16'7" x 10'5"  |
|----------------|----------------|
| Dressing Room  | 7'7" x 7'9"    |
| En Suite 1     | 8'7" x 5'2"    |
| Bedroom 2      | 12'10" x 12'1" |
| En Suite 2     | 9'9" x 5'2"    |
| Bedroom 3      | 10'0" x 11'7"  |
| Bedroom 4      | 8'7" x 12'11"  |
| Bedroom 5      | 9'6" x 7'0"    |
| Bathroom       | 7'9" x 7'0"    |