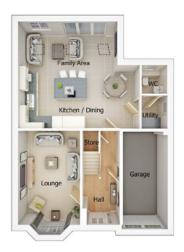

## 4 bedroom detached house with integral single garage

Ground floor

| Lounge      | 11'5" x 14'10" |
|-------------|----------------|
| Kitchen     | 12'2" x 10'0"  |
| Family Area | 17'8" x 17'10" |
| WC          | 3'6" x 6'6"    |
| Garage      | 8'8" x 18'1"   |

First floor

| Master Bedroom | 11'2" x 10'5" |
|----------------|---------------|
| En Suite       | 7'6" x 10'5"  |
| Bedroom 2      | 10'1" x 9'10" |
| Bedroom 3      | 9'0" x 11'5"  |
| Bedroom 4      | 10'3" x 8'11" |
| Bathroom       | 5'7" x 6'11"  |