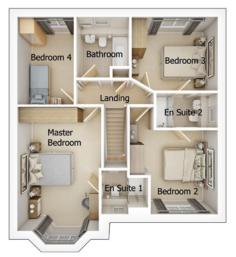

## The Marsden

4 bedroom detached house with detached double garage

First floor

| Master Bedroom | 11'1" x 18'0" (into bay) |
|----------------|--------------------------|
| En Suite 1     | 6'3" x 5'10"             |
| Bedroom 2      | 11'5" x 11'2"            |
| En Suite 2     | 8'2" x 4'7"              |
| Bedroom 3      | 11'4" x 9'9"             |
| Bedroom 4      | 7'6" x 11'6"             |
| Bathroom       | 6'11" x 8'0"             |