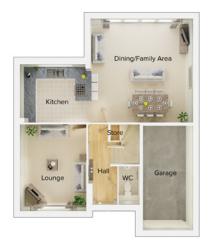

## 4 bedroom detached house with integral single garage

Ground floor

| Lounge         | 11'0" x 18'3" (into bay) |
|----------------|--------------------------|
| Kitchen/Dining | 20'2" x 11'2"            |
| Utility        | 5'11" x 7'6"             |
| WC             | 5'4" x 3'4"              |
| Garage         | 7'11" x 17'4"            |