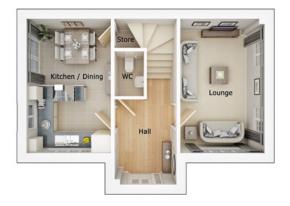

## Ground floor

| Lounge                     | 8'1" x 12'3"   |
|----------------------------|----------------|
| Kitchen/Dining/Family Area | 20'6" x 12'1"  |
| WC                         | 5'3" x 3'10"   |
| Garage                     | 7'11" x 15'10" |