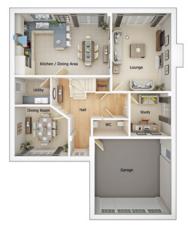

## Ground floor

| Lounge/Dining Area | 14'11" x 13'5" |
|--------------------|----------------|
| Kitchen            | 7'3" x 10'2"   |
| WC                 | 3'2" x 5'11"   |

## First floor

| Master Bedroom | 11'3" x 12'5" |
|----------------|---------------|
| En Suite       | 5'11" x 5'11" |
| Bedroom 2      | 7'8" x 11'2"  |
| Bathroom       | 6'11" x 6'6"  |