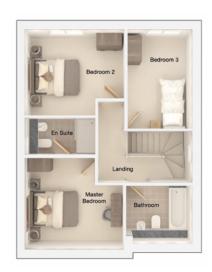

### First floor

| Master Bedroom | 12'1" x 11'2" |
|----------------|---------------|
| En Suite       | 8'7" x 4'7"   |
| Bedroom 2      | 12'2" x 10'9" |
| Bedroom 3      | 8'0" x 12'3"  |
| Bathroom       | 8'2" x 7'2"   |