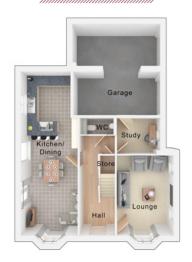

## The Marsden

4 bedroom detached house with detached double garage

First floor

## Ground floor

| Lounge             | 11'0" x 18'3" (into bay) |
|--------------------|--------------------------|
| Kitchen/Family Are | a 26'6" x 11'1"          |
| Study              | 8'0" x 6'4"              |
| Utility            | 8'0" x 6'2"              |
| WC                 | 8'0" x 3'5"              |

| Master Bedroom | 11'1" x 18'0" (into bay) |
|----------------|--------------------------|
| En Suite 1     | 6'3" x 5'10"             |
| Bedroom 2      | 11'5" x 11'2"            |
| En Suite 2     | 8'2" x 4'7"              |
| Bedroom 3      | 11'4" x 9'9"             |
| Bedroom 4      | 7'6" x 11'6"             |
| Bathroom       | 6'11" x 8'0"             |