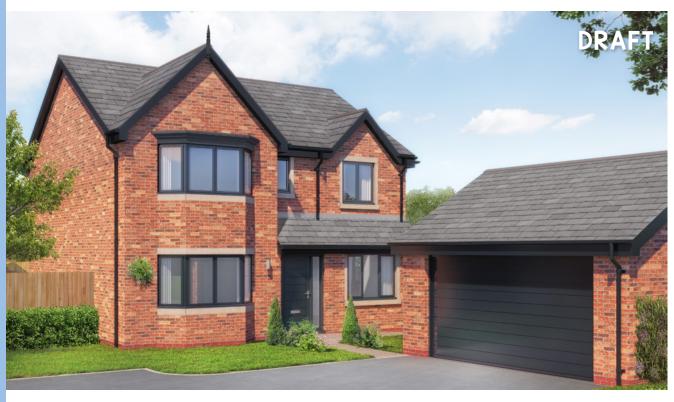

### The Brearley

4 bedroom detached house with integral single garage Plots 4, 27, 47, 55, 89 & 97

## The Brearley

## 4 bedroom detached house with integral single garage

Ground floor

| Lounge         | 11'0" x 18'3" (into bay) |
|----------------|--------------------------|
| Kitchen/Dining | 20'2" x 11'2"            |
| Utility        | 5'11" x 7'6"             |
| WC             | 5'4" x 3'4"              |
| Garage         | 7'11" x 17'4"            |