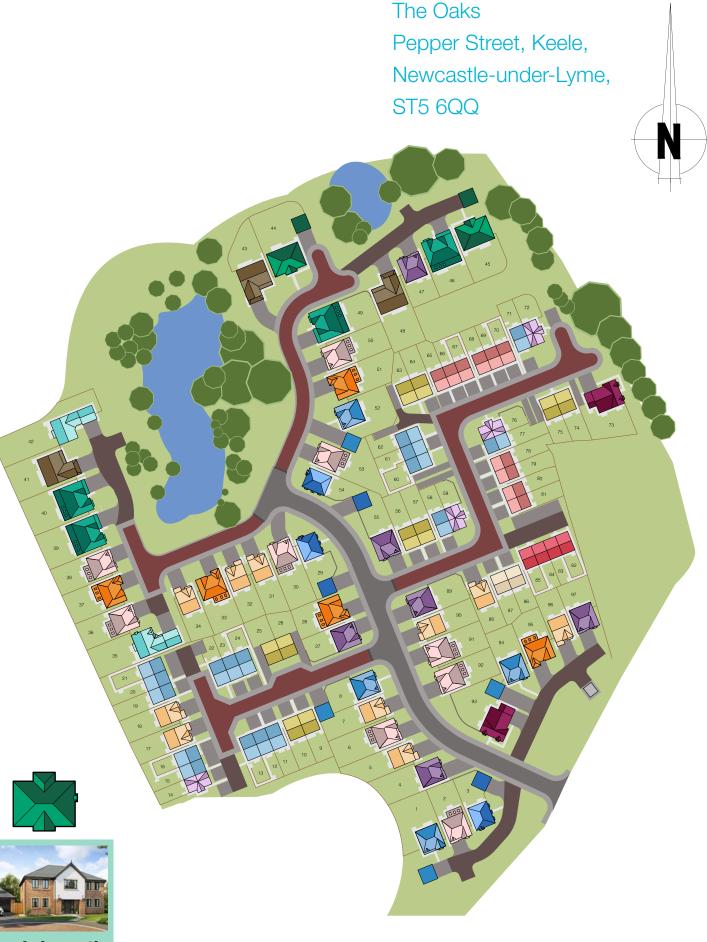

## Arrangement of the homes

2, 3, 4 & 5 bedroom homes

### The Adel

2 bedroom mews/ semi detached house with parking spaces Plots 65, 66, 67, 68, 69, 70, 78, 79, 80 & 81

### The Astbury

3 bedroom mews/ semi detached house with parking spaces Plots 11, 12, 13, 15, 16, 19, 20, 21, 22, 58, 60, 61, 62, 71 & 77

### The Bowland

3 bedroom semi detached house with parking spaces Plots 9, 10, 25, 26, 56, 57, 63, 64, 74 & 75

### The Shelley

3 bedroom semi detached house with parking spaces Plots 86 & 87

### The Wynbury

3 bedroom semi detached house with parking spaces Plots 14, 59, 72 & 76

### The Denholme

3 bedroom detached house with integral single garage

Plots 5, 7, 17, 18, 31, 32, 34, 88, 90 & 96

### The Brearley

4 bedroom detached house with integral single garage Plots 4, 27, 47, 55, 89 & 97

### The Hartford

4 bedroom detached house with integral single garage

Plots 2, 6, 30, 36, 38, 50, 53, 91 & 92

### The Tatton

4 bedroom detached house with integral single garage

Plots 28, 33, 37, 51 & 95

### The Ilkley

4 bedroom detached house with detached double garage

Plots 3, 29 & 54

### The Marsden

4 bedroom detached house with detached double garage

Plots 1, 8, 52 & 94

### The Bramhall

5 bedroom detached house with integral double garage Plots 39, 40, 46 & 49

### The Grizedale

5 bedroom detached house with integral double garage

Plots 35 & 42

### The Lytham

5 bedroom detached house with integral double garage Plots 41, 43 & 48

### The Mouldsworth

5 bedroom detached house with integral double garage

Plots 73 & 93

### The Ackworth

5 bedroom detached house with detached double garage

Plots 44 & 45

### N.B. Plots 23, 24 & 82-85 are Affordable properties.