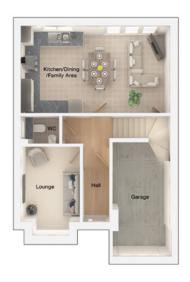

## Ground floor

| Lounge                     | 8'1" x 12'3"   |
|----------------------------|----------------|
| Kitchen/Dining/Family Area | 20'6" x 12'1"  |
| WC                         | 5'3" x 3'10"   |
| Garage                     | 7'11" x 15'10" |