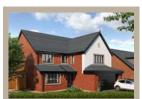

## The Brearley

## 4 bedroom detached house with integral single garage

Ground floor

| Lounge         | 11'0" x 18'3" (into bay) |
|----------------|--------------------------|
| Kitchen/Dining | 20'2" x 11'2"            |
| Utility        | 5'11" x 7'6"             |
| WC             | 5'4" x 3'4"              |
| Garage         | 7'11" x 17'4"            |

First floor

| Master Bedroom | 11'1" x 18'0" (into bay) |
|----------------|--------------------------|
| En Suite 1     | 6'3" x 5'10"             |
| Bedroom 2      | 11'5" x 11'2"            |
| En Suite 2     | 8'2" x 4'7"              |
| Bedroom 3      | 11'4" x 9'9"             |
| Bedroom 4      | 7'6" x 11'6"             |
| Bathroom       | 6'11" x 8'0"             |