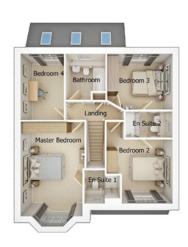

First floor

| Master Bedroom | 11'1" x 18'0" (into bay) |
|----------------|--------------------------|
| En Suite 1     | 6'3" x 5'10"             |
| Bedroom 2      | 11'5" x 11'2"            |
| En Suite 2     | 8'2" x 4'7"              |
| Bedroom 3      | 11'4" x 9'9"             |
| Bedroom 4      | 7'6" x 11'6"             |
| Bathroom       | 6'11" x 8'0"             |