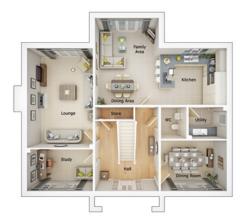

## The Bramhall

5 bedroom detached house with integral double garage

First floor

| Lounge             | 12'10" x 18'5" |
|--------------------|----------------|
| Kitchen            | 10'7" x 12'7"  |
| Family/Dining Area | 28'6" x 18'3"  |
| Study              | 8'1" x 7'2"    |
| Utility            | 6'0" x 6'11"   |
| WC                 | 6'0" x 4'5"    |
| Garage             | 16'5" x 18'5"  |

| Master Bedroom | 16'7" x 10'5"  |
|----------------|----------------|
| Dressing Room  | 7'7" x 7'9"    |
| En Suite 1     | 8'7" x 5'2"    |
| Bedroom 2      | 12'10" x 12'1" |
| En Suite 2     | 9'9" x 5'2"    |
| Bedroom 3      | 10'0" x 11'7"  |
| Bedroom 4      | 8'7" x 12'11"  |
| Bedroom 5      | 9'6" x 7'0"    |
| Bathroom       | 7'9" x 7'0"    |