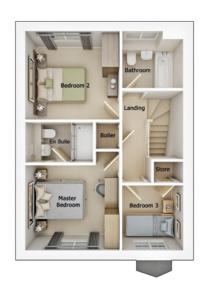

## The Adel

## 2 bedroom mews/semi detached house with parking spaces

## Ground floor

| Lounge/Dining Area | 14'11" x 13'5" |
|--------------------|----------------|
| Kitchen            | 7'3" x 10'2"   |
| WC                 | 3'2" x 5'11"   |

## First floor

| Master Bedroom | 11'3" x 12'5" |
|----------------|---------------|
| En Suite       | 5'11" x 5'11" |
| Bedroom 2      | 7'8" x 11'2"  |
| Bathroom       | 6'11" x 6'6"  |