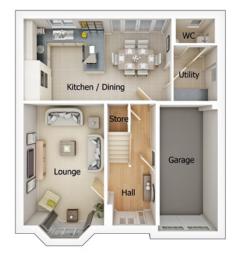

## 4 bedroom detached house with integral single garage

Ground floor

| Lounge         | 11'0" x 18'3" (into bay) |
|----------------|--------------------------|
| Kitchen/Dining | 21'9" x 11'3"            |
| Family Area    | 17'9" x 7'9"             |
| Utility        | 4'8" x 5'11"             |
| WC             | 4'8" x 5'2"              |
| Garage         | 7'11" x 17'4"            |

First floor

| Master Bedroom | 11'1" x 18'0" (into bay) |
|----------------|--------------------------|
| En Suite 1     | 6'3" x 5'10"             |
| Bedroom 2      | 11'5" x 11'2"            |
| En Suite 2     | 8'2" x 4'7"              |
| Bedroom 3      | 11'4" x 9'9"             |
| Bedroom 4      | 7'6" x 11'6"             |
| Bathroom       | 6'11" x 8'0"             |