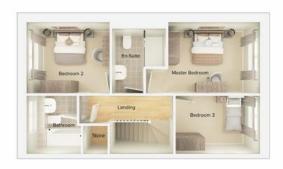

First floor

| Master Bedroom | 8'6" x 10'11" |
|----------------|---------------|
| En Suite       | 7'9" x 6'5"   |
| Bedroom 2      | 8'6" x 9'11"  |
| Bedroom 3      | 6'11" x 10'1" |
| Bathroom       | 6'11" x 6'6"  |
|                |               |