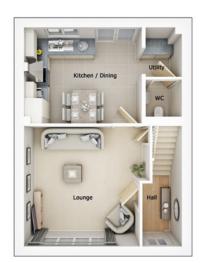

## The Adel

## 2 bedroom mews/semi detached house with parking spaces

## Ground floor

| Lounge/Dining Area | 14'11" x 13'5" |
|--------------------|----------------|
| Kitchen            | 7'3" x 10'2"   |
| WC                 | 3'2" x 5'11"   |

## First floor

| Master Bedroom | 11'3" x 12'5" |
|----------------|---------------|
| En Suite       | 5'11" x 5'11" |
| Bedroom 2      | 7'8" x 11'2"  |
| Bathroom       | 6'11" x 6'6"  |