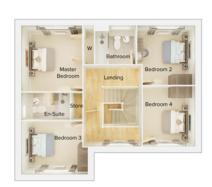

First floor

| Master Bedroom | 11'1" x 18'0" (into bay) |
|----------------|--------------------------|
| En Suite 1     | 6'3" x 5'10"             |
| Bedroom 2      | 11'5" x 11'2"            |
| En Suite 2     | 8'2" x 4'7"              |
| Bedroom 3      | 11'4" x 9'9"             |
| Bedroom 4      | 7'6" x 11'6"             |
| Bathroom       | 6'11" x 8'0"             |