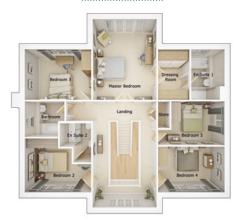

## The Bramhall

5 bedroom detached house with integral double garage

First floor

| Lounge             | 12'10" x 18'5" |
|--------------------|----------------|
| Kitchen            | 10'7" x 12'7"  |
| Family/Dining Area | 28'6" x 18'3"  |
| Study              | 8'1" x 7'2"    |
| Utility            | 6'0" x 6'11"   |
| WC                 | 6'0" x 4'5"    |
| Garage             | 16'5" x 18'5"  |

| Master Bedroom | 16'7" x 10'5"  |
|----------------|----------------|
| Dressing Room  | 7'7" x 7'9"    |
| En Suite 1     | 8'7" x 5'2"    |
| Bedroom 2      | 12'10" x 12'1" |
| En Suite 2     | 9'9" x 5'2"    |
| Bedroom 3      | 10'0" x 11'7"  |
| Bedroom 4      | 8'7" x 12'11"  |
| Bedroom 5      | 9'6" x 7'0"    |
| Bathroom       | 7'9" x 7'0"    |