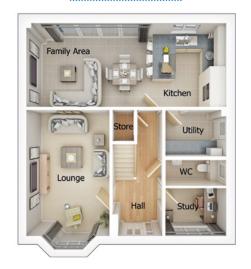

## The Marsden

4 bedroom detached house with detached double garage

First floor

## Ground floor

| Lounge             | 11'0" x 18'3" (into bay) |
|--------------------|--------------------------|
| Kitchen/Family Are | a 26'6" x 11'1"          |
| Study              | 8'0" x 6'4"              |
| Utility            | 8'0" x 6'2"              |
| WC                 | 8'0" x 3'5"              |

| Master Bedroom | 11'1" x 18'0" (into bay) |
|----------------|--------------------------|
| En Suite 1     | 6'3" x 5'10"             |
| Bedroom 2      | 11'5" x 11'2"            |
| En Suite 2     | 8'2" x 4'7"              |
| Bedroom 3      | 11'4" x 9'9"             |
| Bedroom 4      | 7'6" x 11'6"             |
| Bathroom       | 6'11" x 8'0"             |