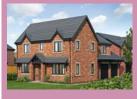

## The Bramhall

5 bedroom detached house with integral double garage

First floor

| Lounge             | 12'10" x 18'5" |
|--------------------|----------------|
| Kitchen            | 10'7" x 12'7"  |
| Family/Dining Area | 28'6" x 18'3"  |
| Study              | 8'1" x 7'2"    |
| Utility            | 6'0" x 6'11"   |
| WC                 | 6'0" x 4'5"    |
| Garage             | 16'5" x 18'5"  |