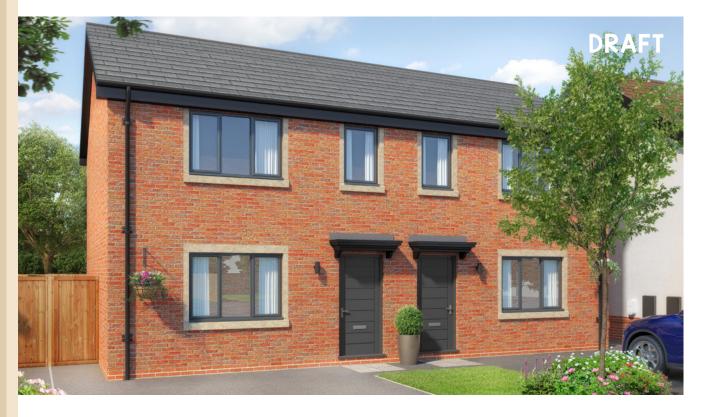

Bedroom | 8'6" x 10'11" |
|----------------|---------------|
| En Suite       | 7'9" x 6'5"   |
| Bedroom 2      | 8'6" x 9'11"  |
| Bedroom 3      | 6'11" x 10'1" |
| Bathroom       | 6'11" x 6'6"  |
|                |               |

## The Bowland

3 bedroom semi detached house with parking spaces



Ground floor



| Lounge         | 14'4" x 13'9"  |
|----------------|----------------|
| Kitchen/Dining | 13'5" x 10'11" |
| Utility        | 4'1" x 5'7"    |
| WC             | 4'1" x 4'3"    |

First floor



| Master Bedroom | 10'9" x 9'8"  |
|----------------|---------------|
| En Suite       | 7'8" x 4'7"   |
| Bedroom 2      | 10'9" x 10'1" |
| Bedroom 3      | 6'11" x 7'4"  |
| Bathroom       | 6'11" x 6'6"  |

## The Shelley

## 3 bedroom semi detached house with parking spaces



### First floor



Ground floor

| Lounge         | 13'8" x 12'3" |
|----------------|---------------|
| Kitchen/Dining | 12'8" x 10'3" |
| Utility        | 4'2" x 5'3"   |
| WC             | 4'2" x 4'7"   |



| Master Bedroom | 10'0" x 12'5" |
|----------------|---------------|
| Bedroom 2      | 10'0" x 10'0" |
| Bedroom 3      | 6'11" x 6'1"  |
| Bathroom       | 6'11" x 6'6"  |

## The Wynbury

## 3 bedroom semi detached house with parking spaces



Ground floor



| Lounge         | 9'11" x 15'9" |
|----------------|---------------|
| Kitchen/Dining | 9'11" x 15'9" |
| WC             | 3'6" x 5'2"   |

First floor



| Master Bedroom | 10'0" x 10'10" |
|----------------|----------------|
| En Suite       | 10'0" x 4'8"   |
| Bedroom 2      | 10'0" x 8'6"   |
| Bedroom 3      | 10'0