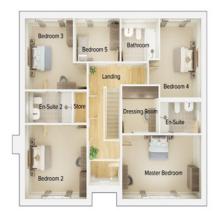

## The Bramhall

5 bedroom detached house with integral double garage

First floor

| Lounge             | 12'10" x 18'5" |
|--------------------|----------------|
| Kitchen            | 10'7" x 12'7"  |
| Family/Dining Area | 28'6" x 18'3"  |
| Study              | 8'1" x 7'2"    |
| Utility            | 6'0" x 6'11"   |
| WC                 | 6'0" x 4'5"    |
| Garage             | 16'5" x 18'5"  |

| Master Bedroom | 16'7" x 10'5"  |
|----------------|----------------|
| Dressing Room  | 7'7" x 7'9"    |
| En Suite 1     | 8'7" x 5'2"    |
| Bedroom 2      | 12'10" x 12'1" |
| En Suite 2     | 9'9" x 5'2"    |
| Bedroom 3      | 10'0" x 11'7"  |
| Bedroom 4      | 8'7" x 12'11"  |
| Bedroom 5      | 9'6" x 7'0"    |
| Bathroom       | 7'9" x 7'0"    |