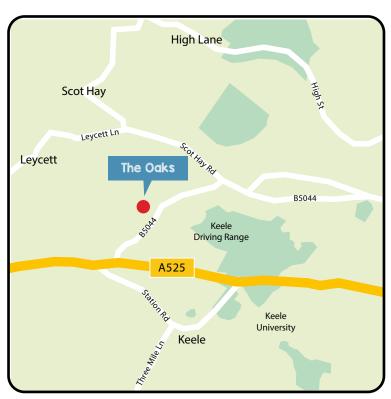

## Keele

If balanced-living is your idea of a perfect life, then look no further than Keele in Newcastle-under-Lyme. With all the amenities you will ever need being just a short journey away from our new homes, plus fantastic transport links, The Oaks is ideal for just about everyone – from professionals, to families, to down-sizers alike. Keele itself offers a beautiful, semi rural setting, with charming nuances of Keele's history.

Marketing Suite open
Thursday to Monday
10am - 5pm
07581 068 084
theoaks@seddonhomes.co.uk

Newcastle-under-Lyme offers an eclectic mix of well-known and independent shops, bars and eateries – as well as essential services including a Post Office, vets, pharmacy and garage. The historic town centre itself is just 3 miles away from The Oaks. Here, you will also find your major supermarkets and fuel stations. If that's not enough, Stoke-on-Trent is around 5 miles away. So, when it comes to errands, shopping and entertainment, there will be a plethora of options for residents of The Oaks.

## Find us

The Oaks, Pepper Street, Keele, Newcastle-under-Lyme, ST5 6QQ

Birchwood One Business Park, Dewhurst Road, Birchwood Warrington, WA3 7GB