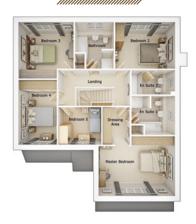

## First floor

| Master Bedroom | 11'3" x 12'5" |
|----------------|---------------|
| En Suite       | 5'11" x 5'11" |
| Bedroom 2      | 7'8" x 11'2"  |
| Bathroom       | 6'11" x 6'6"  |