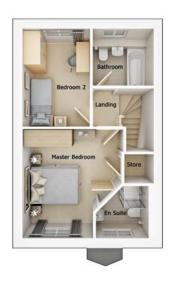

## First floor

| Master Bedroom | 11'3" x 12'5" |
|----------------|---------------|
| En Suite       | 5'11" x 5'11" |
| Bedroom 2      | 7'8" x 11'2"  |
| Bathroom       | 6'11" x 6'6"  |