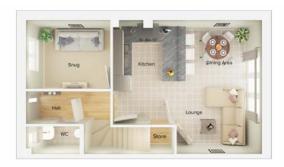

## 3 bedroom mews/semi detached house with parking spaces

Ground floor

| Kitchen/Dining/Lounge | 15'8" x 17'8" |
|-----------------------|---------------|
| Snug                  | 8'1" x 9'11"  |
| WC                    | 3'2" x 6'4"   |