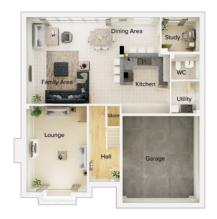

## The Bramhall

5 bedroom detached house with integral double garage

First floor

| Lounge             | 12'10" x 18'5" |
|--------------------|----------------|
| Kitchen            | 10'7" x 12'7"  |
| Family/Dining Area | 28'6" x 18'3"  |
| Study              | 8'1" x 7'2"    |
| Utility            | 6'0" x 6'11"   |
| WC                 | 6'0" x 4'5"    |
| Garage             | 16'5" x 18'5"  |