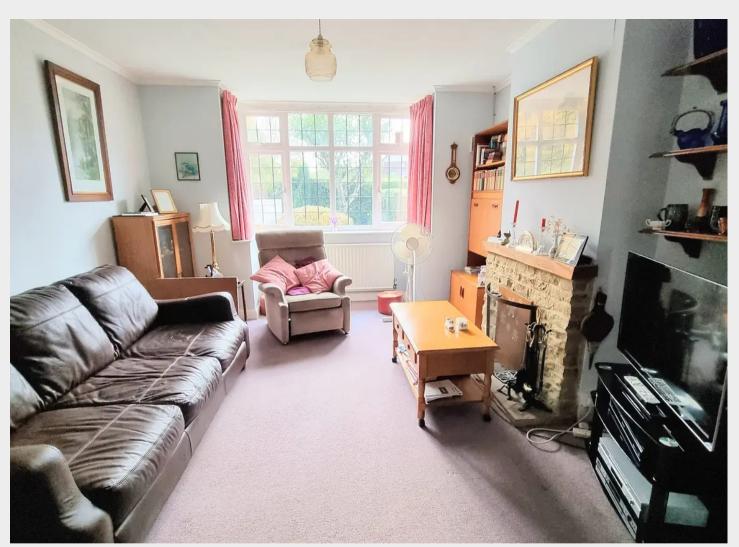

### EPC Rating: E and Council Tax Band: C

- A charming 3 Bedroom semi-detached village home built in the 1930s + NO CHAIN
- MODERNISATION REQUIRED
- 88' x 22' sunny <u>South West facing Rear Garden</u> laid to shaped lawn with garden sheds, greenhouse, hedged and fenced boundaries
- <u>Private Driveway</u> for one vehicle + room to widen, if required and flanked by an area of shaped lawn
- Entrance <u>Porch</u> + inner front door into the <u>Reception Hall</u> with storage cupboards
- <u>Kitchen</u> with fitted units, sink, breakfast bar, space for cooker, side windows, door to rear garden
- Ground floor <u>Cloakroom/WC</u>
- Open plan bay fronted <u>Sitting / Dining Room</u> + open fire with brick surround, space for table and chairs, gas fire with hidden back boiler
- Separate flexible reception room / <u>Garden / Play</u>
  <u>Room</u> added in the 1970s with door to garden
- 3 first floor bedrooms (2 doubles + 1 single)
- Family <u>Shower Room</u> fitted with a white suite, tiled cubicle, low level WC, wash basin and heated towel rail
- Gas fired central heating to radiators and uPVC double glazed windows
- Generous roof space, excellent potential for loft conversion (subject to consent)