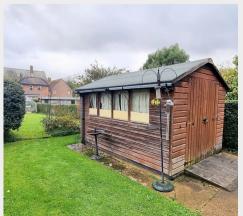

### EPC Rating: E and Council Tax Band: C

- A charming 3 Bedroom semi-detached village home built in the 1930s + NO CHAIN
- MODERNISATION REQUIRED
- 88' x 22' sunny <u>South West facing Rear Garden</u> laid to shaped lawn with garden sheds, greenhouse, hedged and fenced boundaries
- <u>Private Driveway</u> for one vehicle + room to widen, if required and flanked by an area of shaped lawn
- Entrance <u>Porch</u> + inner front door into the <u>Reception Hall</u> with storage cupboards
- <u>Kitchen</u> with fitted units, sink, breakfast bar, space for cooker, side windows, door to rear garden
- Ground floor <u>Cloakroom/WC</u>
- Open plan bay fronted <u>Sitting / Dining Room</u> + open fire with brick surround, space for table and chairs, gas fire with hidden back boiler
- Separate flexible reception room / <u>Garden / Play</u>
  <u>Room</u> added in the 1970s with door to garden
- 3 first floor bedrooms (2 doubles + 1 single)
- Family <u>Shower Room</u> fitted with a white suite, tiled cubicle, low level WC, wash basin and heated towel rail
- Gas fired central heating to radiators and uPVC double glazed windows
- Generous roof space, excellent potential for loft conversion (subject to consent)