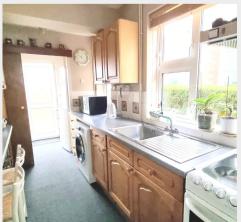

### EPC Rating: E and Council Tax Band: C

- A charming 3 Bedroom semi-detached village home built in the 1930s + NO CHAIN
- MODERNISATION REQUIRED
- 88' x 22' sunny <u>South West facing Rear Garden</u> laid to shaped lawn with garden sheds, greenhouse, hedged and fenced boundaries
- <u>Private Driveway</u> for one vehicle + room to widen, if required and flanked by an area of shaped lawn
- Entrance <u>Porch</u> + inner front door into the <u>Reception Hall</u> with storage cupboards
- <u>Kitchen</u> with fitted units, sink, breakfast bar, space for cooker, side windows, door to rear garden
- Ground floor <u>Cloakroom/WC</u>
- Open plan bay fronted <u>Sitting / Dining Room</u> + open fire with brick surround, space for table and chairs, gas fire with hidden back boiler
- Separate flexible reception room / <u>Garden / Play</u>
  <u>Room</u> added in the 1970s with door to garden
- 3 first floor bedrooms (2 doubles + 1 single)
- Family <u>Shower Room</u> fitted with a white suite, tiled cubicle, low level WC, wash basin and heated towel rail
- Gas fired central heating to radiators and uPVC double glazed windows
- Generous roof space, excellent potential for loft conversion (subject to consent)