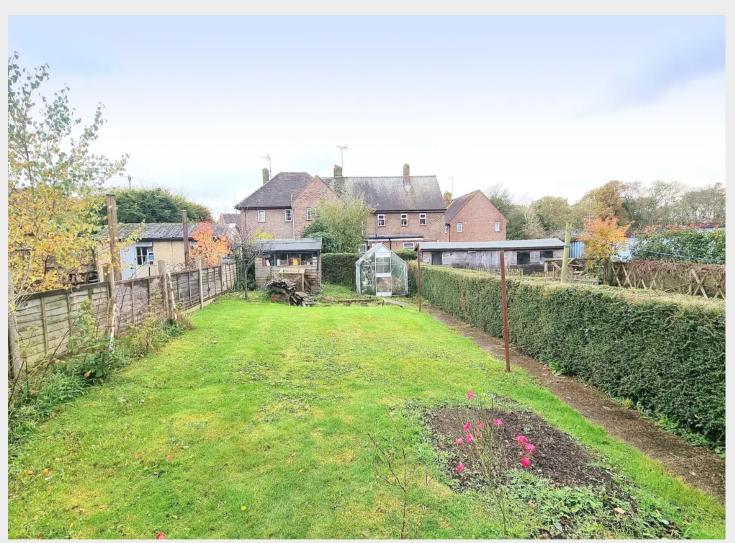

### EPC Rating: E and Council Tax Band: C

- A charming 3 Bedroom semi-detached village home built in the 1930s + NO CHAIN
- MODERNISATION REQUIRED
- 88' x 22' sunny <u>South West facing Rear Garden</u> laid to shaped lawn with garden sheds, greenhouse, hedged and fenced boundaries
- <u>Private Driveway</u> for one vehicle + room to widen, if required and flanked by an area of shaped lawn
- Entrance <u>Porch</u> + inner front door into the <u>Reception Hall</u> with storage cupboards
- <u>Kitchen</u> with fitted units, sink, breakfast bar, space for cooker, side windows, door to rear garden
- Ground floor <u>Cloakroom/WC</u>
- Open plan bay fronted <u>Sitting / Dining Room</u> + open fire with brick surround, space for table and chairs, gas fire with hidden back boiler
- Separate flexible reception room / <u>Garden / Play</u>
  <u>Room</u> added in the 1970s with door to garden
- 3 first floor bedrooms (2 doubles + 1 single)
- Family <u>Shower Room</u> fitted with a white suite, tiled cubicle, low level WC, wash basin and heated towel rail
- Gas fired central heating to radiators and uPVC double glazed windows
- Generous roof space, excellent potential for loft conversion (subject to consent)