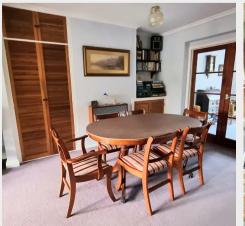

### EPC Rating: E and Council Tax Band: C

- A charming 3 Bedroom semi-detached village home built in the 1930s + NO CHAIN
- MODERNISATION REQUIRED
- 88' x 22' sunny <u>South West facing Rear Garden</u> laid to shaped lawn with garden sheds, greenhouse, hedged and fenced boundaries
- <u>Private Driveway</u> for one vehicle + room to widen, if required and flanked by an area of shaped lawn
- Entrance <u>Porch</u> + inner front door into the <u>Reception Hall</u> with storage cupboards
- <u>Kitchen</u> with fitted units, sink, breakfast bar, space for cooker, side windows, door to rear garden
- Ground floor <u>Cloakroom/WC</u>
- Open plan bay fronted <u>Sitting / Dining Room</u> + open fire with brick surround, space for table and chairs, gas fire with hidden back boiler
- Separate flexible reception room / <u>Garden / Play</u>
  <u>Room</u> added in the 1970s with door to garden
- 3 first floor bedrooms (2 doubles + 1 single)
- Family <u>Shower Room</u> fitted with a white suite, tiled cubicle, low level WC, wash basin and heated towel rail
- Gas fired central heating to radiators and uPVC double glazed windows
- Generous roof space, excellent potential for loft conversion (subject to consent)