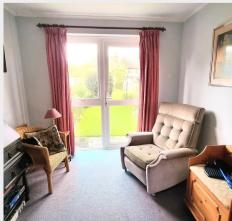

### EPC Rating: E and Council Tax Band: C

- A charming 3 Bedroom semi-detached village home built in the 1930s + NO CHAIN
- MODERNISATION REQUIRED
- 88' x 22' sunny <u>South West facing Rear Garden</u> laid to shaped lawn with garden sheds, greenhouse, hedged and fenced boundaries
- <u>Private Driveway</u> for one vehicle + room to widen, if required and flanked by an area of shaped lawn
- Entrance <u>Porch</u> + inner front door into the <u>Reception Hall</u> with storage cupboards
- <u>Kitchen</u> with fitted units, sink, breakfast bar, space for cooker, side windows, door to rear garden
- Ground floor <u>Cloakroom/WC</u>
- Open plan bay fronted <u>Sitting / Dining Room</u> + open fire with brick surround, space for table and chairs, gas fire with hidden back boiler
- Separate flexible reception room / <u>Garden / Play</u>
  <u>Room</u> added in the 1970s with door to garden
- 3 first floor bedrooms (2 doubles + 1 single)
- Family <u>Shower Room</u> fitted with a white suite, tiled cubicle, low level WC, wash basin and heated towel rail
- Gas fired central heating to radiators and uPVC double glazed windows
- Generous roof space, excellent potential for loft conversion (subject to consent)