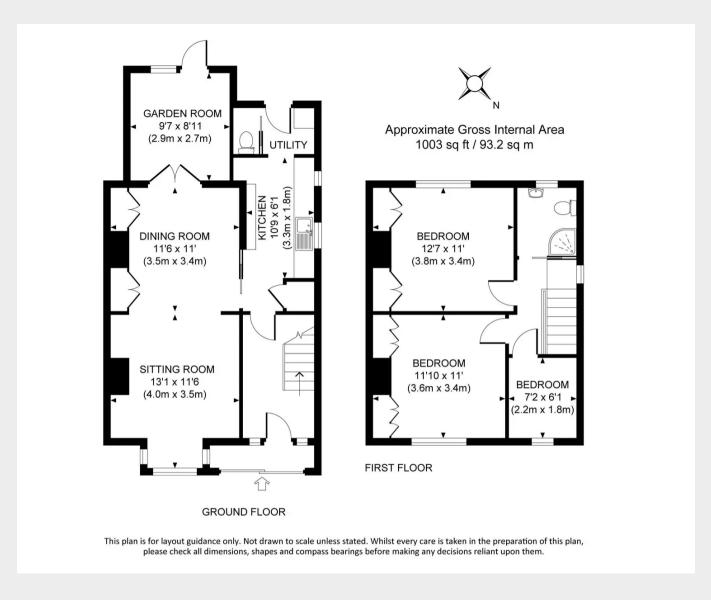

### EPC Rating: E and Council Tax Band: C

- A charming 3 Bedroom semi-detached village home built in the 1930s + NO CHAIN
- MODERNISATION REQUIRED
- 88' x 22' sunny <u>South West facing Rear Garden</u> laid to shaped lawn with garden sheds, greenhouse, hedged and fenced boundaries
- <u>Private Driveway</u> for one vehicle + room to widen, if required and flanked by an area of shaped lawn
- Entrance <u>Porch</u> + inner front door into the <u>Reception Hall</u> with storage cupboards
- <u>Kitchen</u> with fitted units, sink, breakfast bar, space for cooker, side windows, door to rear garden
- Ground floor <u>Cloakroom/WC</u>
- Open plan bay fronted <u>Sitting / Dining Room</u> + open fire with brick surround, space for table and chairs, gas fire with hidden back boiler
- Separate flexible reception room / <u>Garden / Play</u>
  <u>Room</u> added in the 1970s with door to garden
- 3 first floor bedrooms (2 doubles + 1 single)
- Family <u>Shower Room</u> fitted with a white suite, tiled cubicle, low level WC, wash basin and heated towel rail
- Gas fired central heating to radiators and uPVC double glazed windows
- Generous roof space, excellent potential for loft conversion (subject to consent)