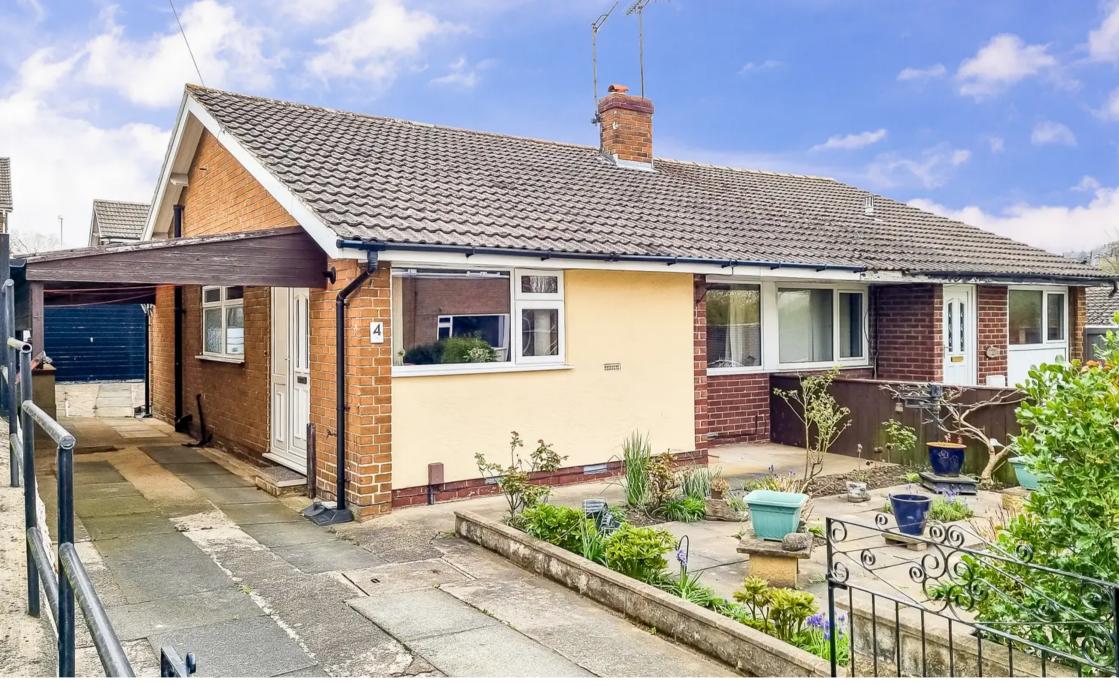

## **4 Coppice Close**

Harrogate, Harrogate

This semi-detached, two bedroom bungalow is located in a convenient cul-de-sac position close to everyday amenities including a regular bus service into the town centre.

Council Tax band: C

Tenure: Freehold

- CLOSE TO TOWN CENTRE
- CLOSE TO BUS SERVICE
- 2 BEDROOMS
- LOW MAINTENANCE GARDENS
- GARAGE / WORKSHOP

MYRINGS

Total Area: 60.7 m<sup>2</sup> ... 653 ft<sup>2</sup>

All measurements are approximate and for display purposes only.