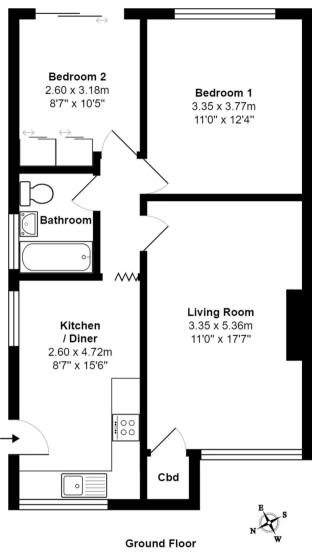

Council Tax band: C

Tenure: Freehold

- CLOSE TO TOWN CENTRE
- CLOSE TO BUS SERVICE
- 2 BEDROOMS
- LOW MAINTENANCE GARDENS
- GARAGE / WORKSHOP

MYRINGS

Total Area: 60.7 m<sup>2</sup> ... 653 ft<sup>2</sup>

All measurements are approximate and for display purposes only.