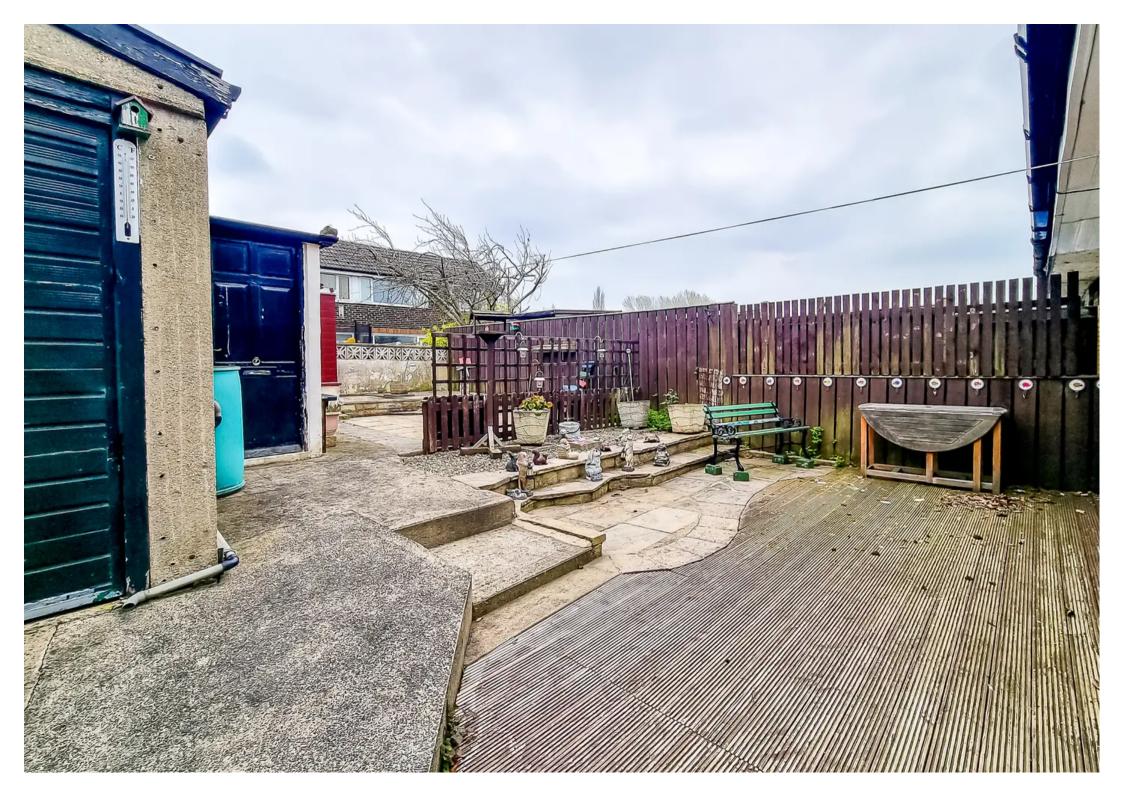

Council Tax band: C

Tenure: Freehold

- CLOSE TO TOWN CENTRE
- CLOSE TO BUS SERVICE
- 2 BEDROOMS
- LOW MAINTENANCE GARDENS
- GARAGE / WORKSHOP

MYRINGS

Total Area: 60.7 m<sup>2</sup> ... 653 ft<sup>2</sup>

All measurements are approximate and for display purposes only.