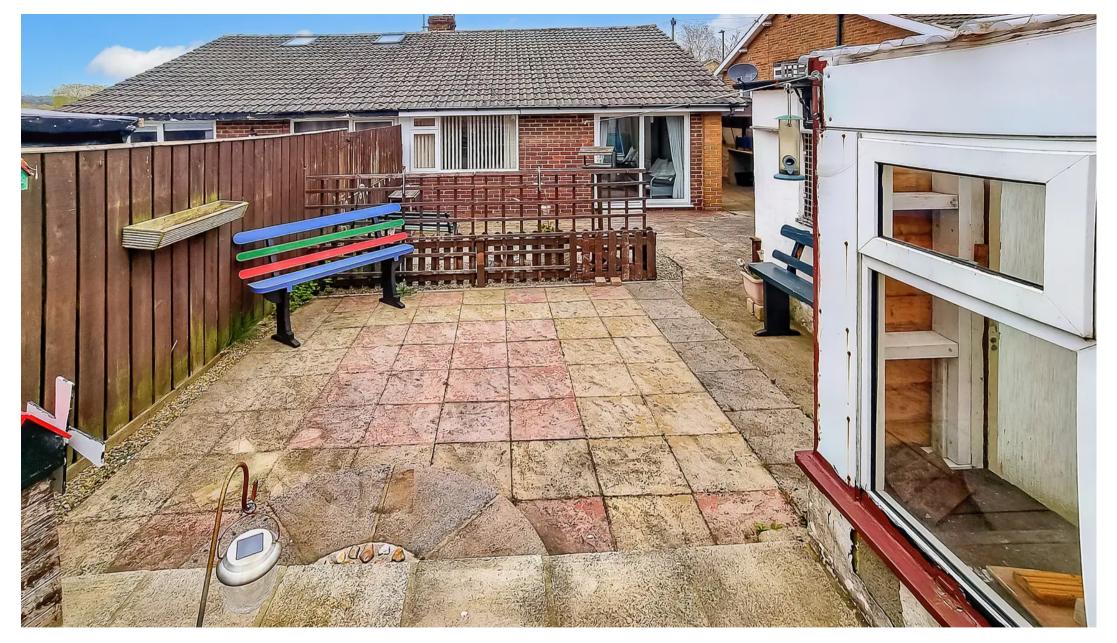

Council Tax band: C

Tenure: Freehold

- CLOSE TO TOWN CENTRE
- CLOSE TO BUS SERVICE
- 2 BEDROOMS
- LOW MAINTENANCE GARDENS
- GARAGE / WORKSHOP

MYRINGS

Total Area: 60.7 m<sup>2</sup> ... 653 ft<sup>2</sup>

All measurements are approximate and for display purposes only.