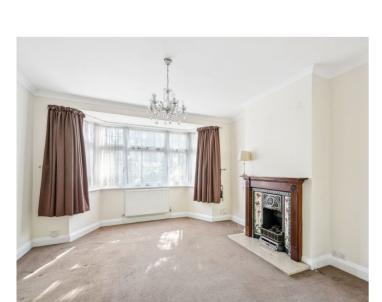

The ground floor comprises a welcoming entrance hallway with stairs to the first floor, a light-filled, through lounge/dining room with patio doors opening out to the garden, a modern kitchen with an adjoining third reception room, and a guest WC. To the first floor there are two large double bedrooms benefiting from fitted wardrobes, a further double bedroom with a fitted wardrobe, and a family bathroom with a separate WC.