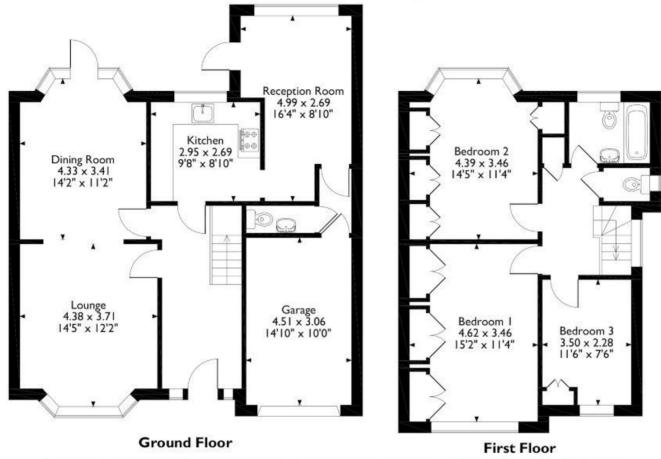

## Uxbridge Road, Pinner Approximate Gross Internal Area 129 Sq M/1389 Sq Ft

Please note that the location of doors, windows and other items are approximate and this floorplan is to be used for illustrative purposes only. Unauthorized reproduction is prohibited.