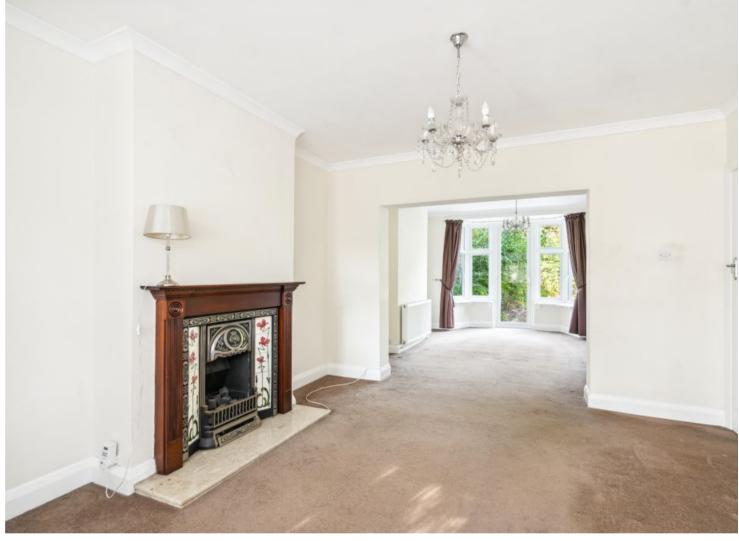

The ground floor comprises a welcoming entrance hallway with stairs to the first floor, a light-filled, through lounge/dining room with patio doors opening out to the garden, a modern kitchen with an adjoining third reception room, and a guest WC. To the first floor there are two large double bedrooms benefiting from fitted wardrobes, a further double bedroom with a fitted wardrobe, and a family bathroom with a separate WC.