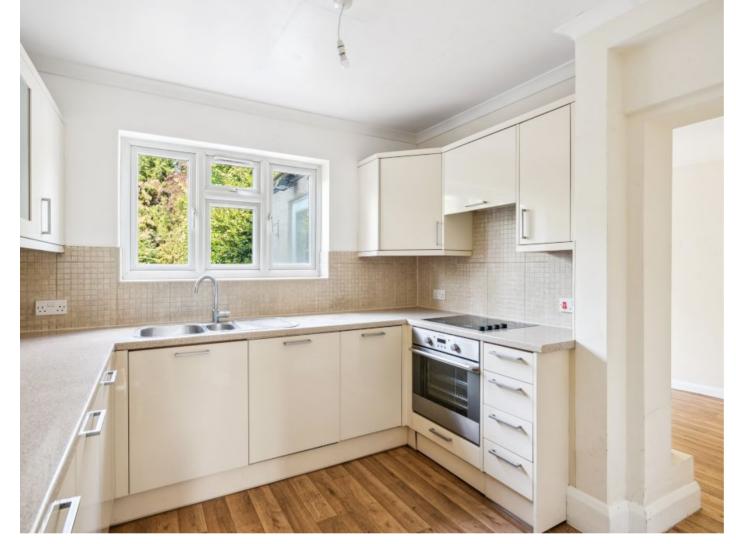

The ground floor comprises a welcoming entrance hallway with stairs to the first floor, a light-filled, through lounge/dining room with patio doors opening out to the garden, a modern kitchen with an adjoining third reception room, and a guest WC. To the first floor there are two large double bedrooms benefiting from fitted wardrobes, a further double bedroom with a fitted wardrobe, and a family bathroom with a separate WC.