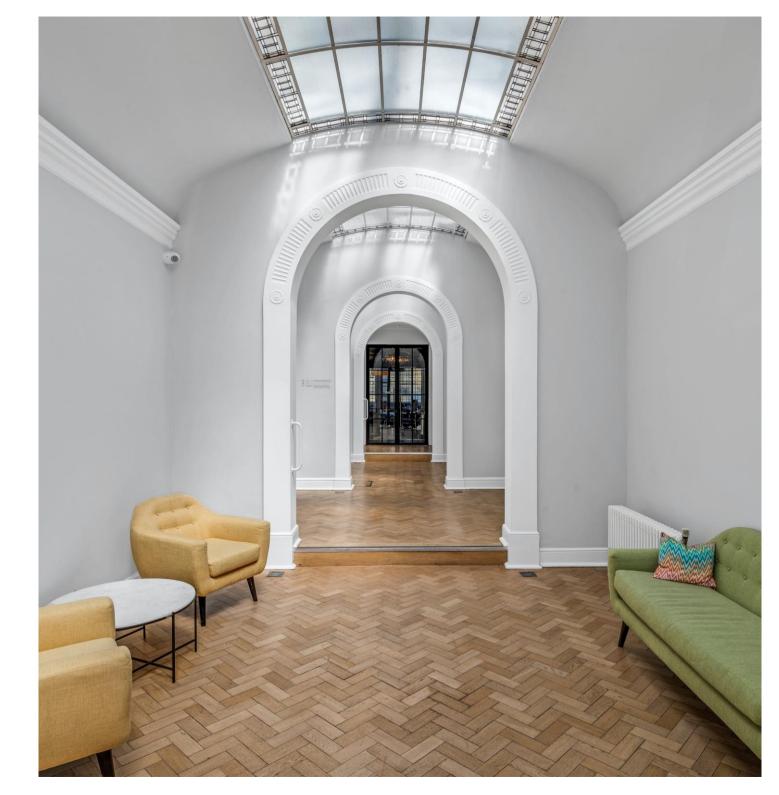

# 6 Salem Road

Bayswater, W2 4BU

6 Salem Road is an attractive "Art Deco Style" industrial building, with original crittal windows and other original features

### Description

6 Salem Road is an attractive "Art Deco Style" industrial building located on Salem Road, the G&LG floor is offered as a fully fitted, self-contained unit.

The 2<sup>nd</sup> floor benefits from lofty ceilings, skylights and steel roof trusses.