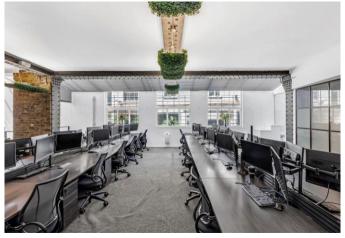

### Description

6 Salem Road is an attractive "Art Deco Style" industrial building located on Salem Road, the G&LG floor is offered as a fully fitted, self-contained unit.

The 2<sup>nd</sup> floor benefits from lofty ceilings, skylights and steel roof trusses.

# Key Points

- LED lighting
- Air Conditioning
- Original herringbone timber parquet flooring
- Exposed steels
- Fitted Kitchenette
- Fully cabled with fibre connectivity
- Video Entry Phone System
- WC's & Shower/changing facilities