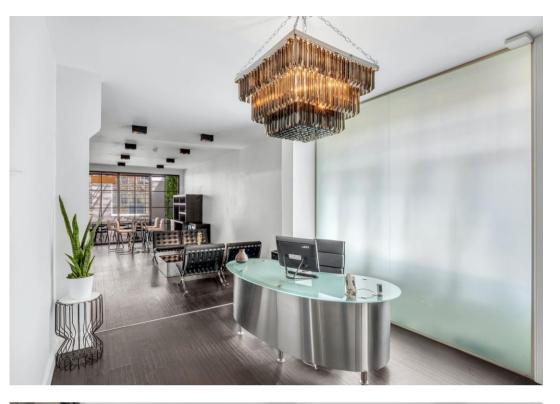

### Description

6 Salem Road is an attractive "Art Deco Style" industrial building located on Salem Road, the G&LG floor is offered as a fully fitted, self-contained unit.

The 2<sup>nd</sup> floor benefits from lofty ceilings, skylights and steel roof trusses.