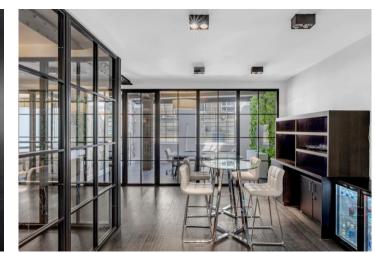

# Key Points

- LED lighting
- Air Conditioning
- Original herringbone timber parquet flooring
- Exposed steels
- Fitted Kitchenette
- Fully cabled with fibre connectivity
- Video Entry Phone System
- WC's & Shower/changing facilities

### Description

6 Salem Road is an attractive "Art Deco Style" industrial building located on Salem Road, the G&LG floor is offered as a fully fitted, self-contained unit.

The 2<sup>nd</sup> floor benefits from lofty ceilings, skylights and steel roof trusses.