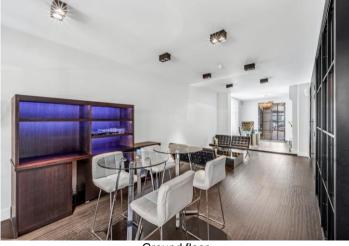

# Key Points

- LED lighting
- Air Conditioning
- Original herringbone timber parquet flooring
- Exposed steels
- Fitted Kitchenette
- Fully cabled with fibre connectivity
- Video Entry Phone System
- WC's & Shower/changing facilities

### Description

6 Salem Road is an attractive "Art Deco Style" industrial building located on Salem Road, the G&LG floor is offered as a fully fitted, self-contained unit.

The 2<sup>nd</sup> floor benefits from lofty ceilings, skylights and steel roof trusses.