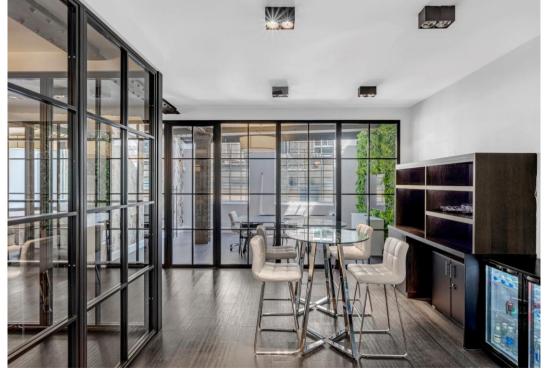

### Description

6 Salem Road is an attractive "Art Deco Style" industrial building located on Salem Road, the G&LG floor is offered as a fully fitted, self-contained unit.

The 2<sup>nd</sup> floor benefits from lofty ceilings, skylights and steel roof trusses.