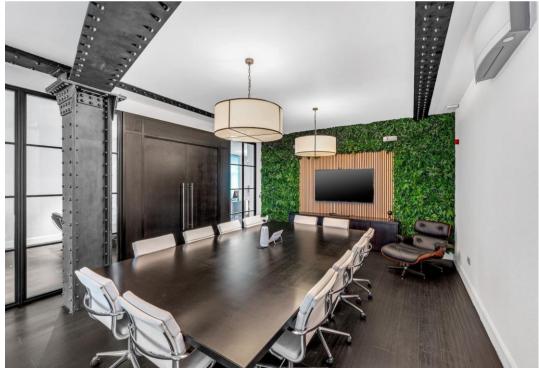

# 6 Salem Road

Bayswater, W2 4BU

6 Salem Road is an attractive "Art Deco Style" industrial building, with original crittal windows and other original features

### Description

6 Salem Road is an attractive "Art Deco Style" industrial building located on Salem Road, the G&LG floor is offered as a fully fitted, self-contained unit.

The 2<sup>nd</sup> floor benefits from lofty ceilings, skylights and steel roof trusses.

# Key Points

- LED lighting
- Air Conditioning
- Original herringbone timber parquet flooring
- Exposed steels
- Fitted Kitchenette
- Fully cabled with fibre connectivity
- Video Entry Phone System
- WC's & Shower/changing facilities