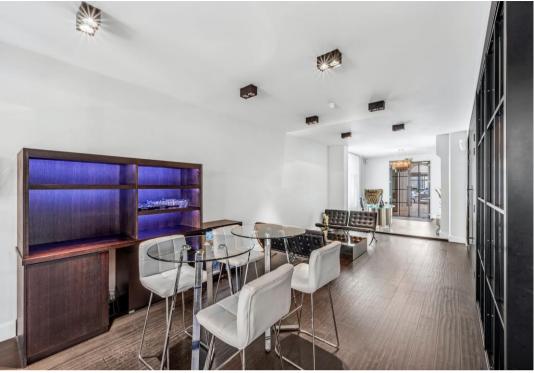

### Description

6 Salem Road is an attractive "Art Deco Style" industrial building located on Salem Road, the G&LG floor is offered as a fully fitted, self-contained unit.

The 2<sup>nd</sup> floor benefits from lofty ceilings, skylights and steel roof trusses.