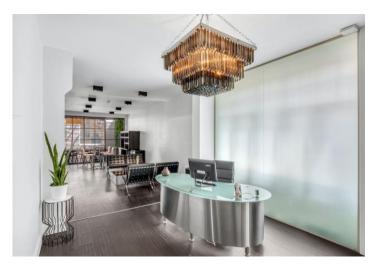

# Key Points

- LED lighting
- Air Conditioning
- Original herringbone timber parquet flooring
- Exposed steels
- Fitted Kitchenette
- Fully cabled with fibre connectivity
- Video Entry Phone System
- WC's & Shower/changing facilities

### Description

6 Salem Road is an attractive "Art Deco Style" industrial building located on Salem Road, the G&LG floor is offered as a fully fitted, self-contained unit.

The 2<sup>nd</sup> floor benefits from lofty ceilings, skylights and steel roof trusses.