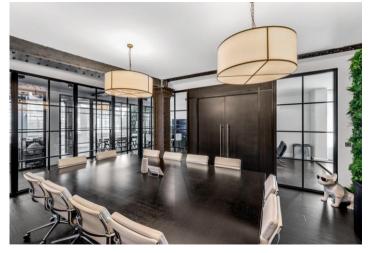

# 6 Salem Road

Bayswater, W2 4BU

6 Salem Road is an attractive "Art Deco Style" industrial building, with original crittal windows and other original features

### Description

6 Salem Road is an attractive "Art Deco Style" industrial building located on Salem Road, the G&LG floor is offered as a fully fitted, self-contained unit.

The 2<sup>nd</sup> floor benefits from lofty ceilings, skylights and steel roof trusses.