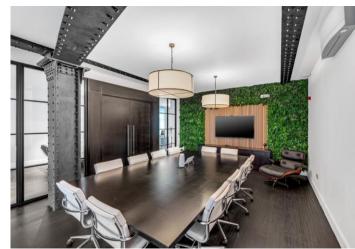

# 6 Salem Road

Bayswater, W2 4BU

6 Salem Road is an attractive "Art Deco Style" industrial building, with original crittal windows and other original features

### Description

6 Salem Road is an attractive "Art Deco Style" industrial building located on Salem Road, the G&LG floor is offered as a fully fitted, self-contained unit.

The 2<sup>nd</sup> floor benefits from lofty ceilings, skylights and steel roof trusses.