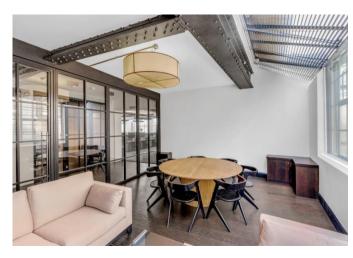

### Description

6 Salem Road is an attractive "Art Deco Style" industrial building located on Salem Road, the G&LG floor is offered as a fully fitted, self-contained unit.

The 2<sup>nd</sup> floor benefits from lofty ceilings, skylights and steel roof trusses.