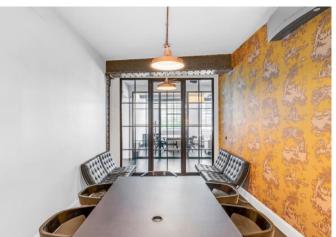

### Description

6 Salem Road is an attractive "Art Deco Style" industrial building located on Salem Road, the G&LG floor is offered as a fully fitted, self-contained unit.

The 2<sup>nd</sup> floor benefits from lofty ceilings, skylights and steel roof trusses.

# Key Points

- LED lighting
- Air Conditioning
- Original herringbone timber parquet flooring
- Exposed steels
- Fitted Kitchenette
- Fully cabled with fibre connectivity
- Video Entry Phone System
- WC's & Shower/changing facilities