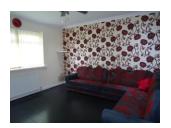

## LOUNGE

13' 7" x 10' 8" (4.16m x 3.26m) Fitted carpet, bay window, fire place and surround, coving to ceiling and radiator.