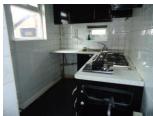

## **KITCHEN**

8' 0" x 5' 10" (2.45m x 1.79m) Tiled walls, vinyl flooring, fitted base and wall units, worktop, sink and drainer unit, gas hob, extractor hood, fitted oven, plumbing for washing machine, double glazed window x2 and door access to outside.