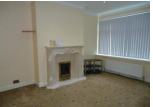

## LOUNGE

13' 7" x 10' 8" (4.16m x 3.26m) Fitted carpet, bay window, fire place and surround, coving to ceiling and radiator.