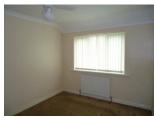

**BEDROOM THREE** 

7' 5" x 6' 5" (2.27m x 1.98m) Fitted carpet, double glazed window and central heating