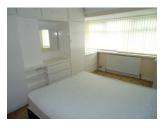

#### **BEDROOM ONE**

13' 9" x 10' 6" (4.21m x 3.22m) Fitted carpet, bay window, coving to ceiling, fitted wardrobes and drawers and central heating radiator.

**BEDROOM TWO** 11' 7" x 9' 4" (3.55m x 2.87m) Fitted carpet, coving to ceiling, double glazed window and central heating radiator.