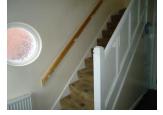

### **ENTRANCE HALL**

Laminate flooring, fitted carpet on the stairs, double glazed window x2 and central heating radiator.

**BATHROOM** 7' 8" x 7' 4" (2.34m x 2.25m) Tiled walls, vinyl flooring, W.C., wash basin, corner bath with shower hose, separate shower cubide, extractor fan and central heating radiator.

LOFT SPACE 14' 3" x 12' 11" (4.35m x 3.95m) Fitted carpet and velux window.