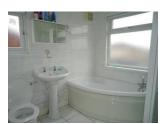

**BATHROOM** 7' 8" x 7' 4" (2.34m x 2.25m) Tiled walls, vinyl flooring, W.C., wash basin, corner bath with shower hose, separate shower cubide, extractor fan and central heating radiator.

LOFT SPACE 14' 3" x 12' 11" (4.35m x 3.95m) Fitted carpet and velux window.