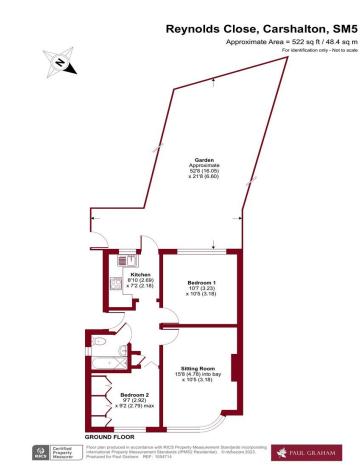

#### **ENTRANCE HALL**

SITTING ROOM 15' 8" x 10' 5" (4.78m x 3.18m)

**KITCHEN** 8' 10" x 7' 2" (2.69m x 2.18m)

BEDROOM 1 10' 7" x 10' 5" (3.23m x 3.18m)

BEDROOM 2 9' 7" x 9' 2" (2.92m x 2.79m)

#### BATHROOM

**GARDEN** 52' 8" x 21' 8" (16.05m x 6.6m) Approximate

**OFF ROAD PARKING** 