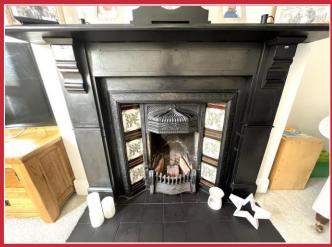

### The Property

The hallway provides access to the first floor and a stripped wooden glazed door leads through to the stunning through lounge/dining room with bay window and feature open fireplace.

From here a further stripped wooden door leads to the 19ft approx. kitchen breakfast/room with underfloor heating, utility area/corner and French Doors lead out on to the rear garden.