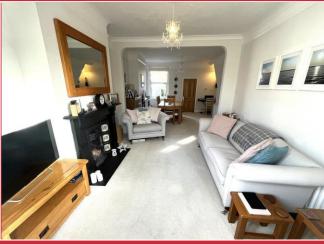

### The Property

The hallway provides access to the first floor and a stripped wooden glazed door leads through to the stunning through lounge/dining room with bay window and feature open fireplace.

From here a further stripped wooden door leads to the 19ft approx. kitchen breakfast/room with underfloor heating, utility area/corner and French Doors lead out on to the rear garden.