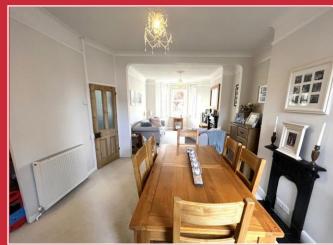

### The Property

The hallway provides access to the first floor and a stripped wooden glazed door leads through to the stunning through lounge/dining room with bay window and feature open fireplace.

From here a further stripped wooden door leads to the 19ft approx. kitchen breakfast/room with underfloor heating, utility area/corner and French Doors lead out on to the rear garden.