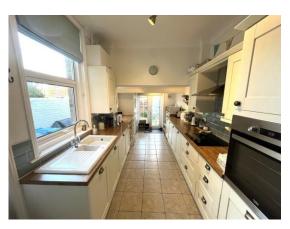

### The Property

The hallway provides access to the first floor and a stripped wooden glazed door leads through to the stunning through lounge/dining room with bay window and feature open fireplace.

From here a further stripped wooden door leads to the 19ft approx. kitchen breakfast/room with underfloor heating, utility area/corner and French Doors lead out on to the rear garden.