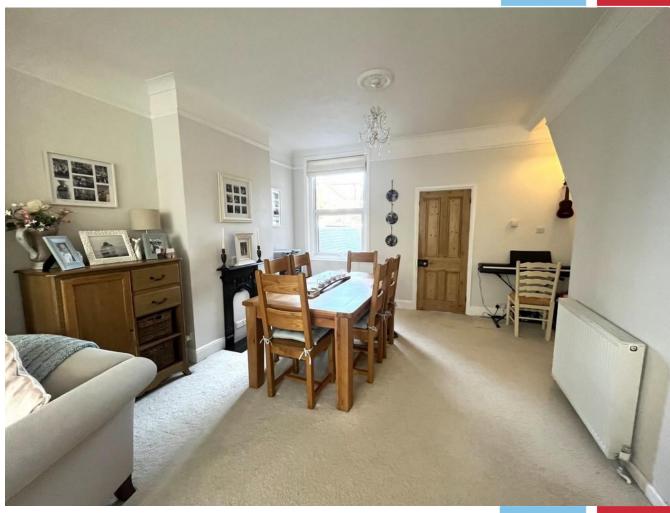

### The Property

The hallway provides access to the first floor and a stripped wooden glazed door leads through to the stunning through lounge/dining room with bay window and feature open fireplace.

From here a further stripped wooden door leads to the 19ft approx. kitchen breakfast/room with underfloor heating, utility area/corner and French Doors lead out on to the rear garden.