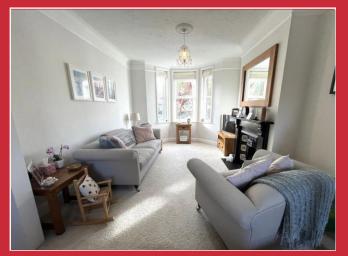

### The Property

The hallway provides access to the first floor and a stripped wooden glazed door leads through to the stunning through lounge/dining room with bay window and feature open fireplace.

From here a further stripped wooden door leads to the 19ft approx. kitchen breakfast/room with underfloor heating, utility area/corner and French Doors lead out on to the rear garden.