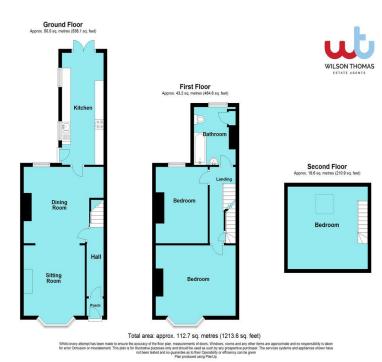

### The Property

The hallway provides access to the first floor and a stripped wooden glazed door leads through to the stunning through lounge/dining room with bay window and feature open fireplace.

From here a further stripped wooden door leads to the 19ft approx. kitchen breakfast/room with underfloor heating, utility area/corner and French Doors lead out on to the rear garden.

There are three good size double bedrooms, a spacious family bathroom and gas central heating UPVC double glazing throughout.

To the rear there is a very well maintained low maintenance rear garden with space down the side that allows for plenty of storage. A gate provides access to the service lane and there is the potential to create off road parking.