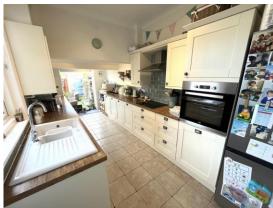

### The Property

The hallway provides access to the first floor and a stripped wooden glazed door leads through to the stunning through lounge/dining room with bay window and feature open fireplace.

From here a further stripped wooden door leads to the 19ft approx. kitchen breakfast/room with underfloor heating, utility area/corner and French Doors lead out on to the rear garden.