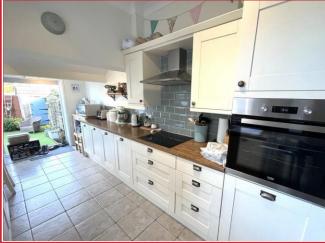

### The Property

The hallway provides access to the first floor and a stripped wooden glazed door leads through to the stunning through lounge/dining room with bay window and feature open fireplace.

From here a further stripped wooden door leads to the 19ft approx. kitchen breakfast/room with underfloor heating, utility area/corner and French Doors lead out on to the rear garden.