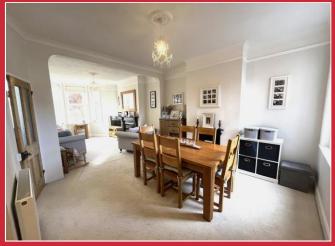

### The Property

The hallway provides access to the first floor and a stripped wooden glazed door leads through to the stunning through lounge/dining room with bay window and feature open fireplace.

From here a further stripped wooden door leads to the 19ft approx. kitchen breakfast/room with underfloor heating, utility area/corner and French Doors lead out on to the rear garden.