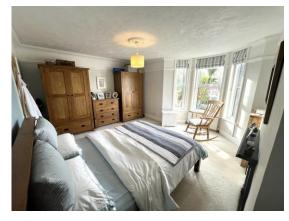

### The Property

The hallway provides access to the first floor and a stripped wooden glazed door leads through to the stunning through lounge/dining room with bay window and feature open fireplace.

From here a further stripped wooden door leads to the 19ft approx. kitchen breakfast/room with underfloor heating, utility area/corner and French Doors lead out on to the rear garden.

There are three good size double bedrooms, a spacious family bathroom and gas central heating UPVC double glazing throughout.

To the rear there is a very well maintained low maintenance rear garden with space down the side that allows for plenty of storage. A gate provides access to the service lane and there is the potential to create off road parking.