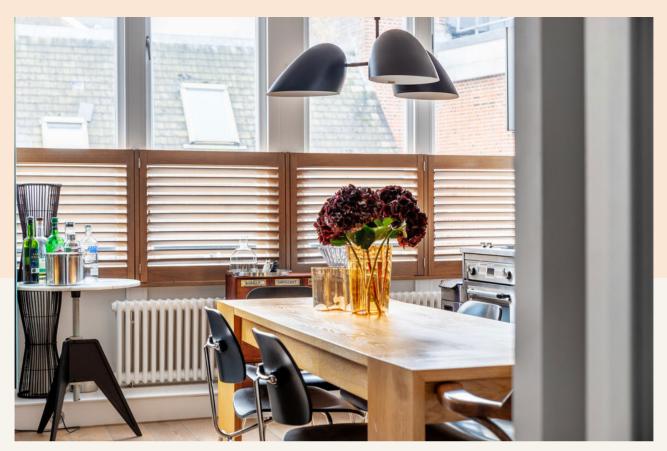

The well-proportioned open plan living space features full height glazed doors opening onto a good-sized private balcony, a rarity in this location. The open plan kitchen has an industrial feel, with handsome stainless steel fronted units and worktops accented with warm glazed metro tiles. A dining area dissects the kitchen and living spaces.