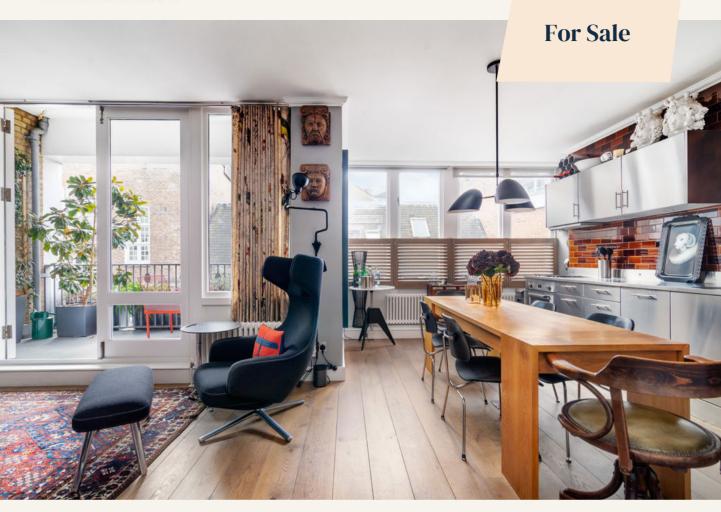

# **People Make Places**

Shorts Gardens, Seven Dials WC2

1 bedroom | 592 sqft

This third floor lateral apartment is located within the sought after Thomas Neal's centre, a landmark mixed-use warehouse conversion in the centre of Seven Dials. Finished in a contemporary style, the open plan living space opens onto a private balcony overlooking the cobbled street below.

#### Overview

This fantastic one bedroom lateral apartment has been the subject of recent meticulous refurbishment to an exceptional standard, and located on the top (third) floor of Seven Dials' most sought after residential building.

The well-proportioned open plan living space features full height glazed doors opening onto a good-sized private balcony, a rarity in this location. The open plan kitchen has an industrial feel, with handsome stainless steel fronted units and worktops accented with warm glazed metro tiles. A dining area dissects the kitchen and living spaces.