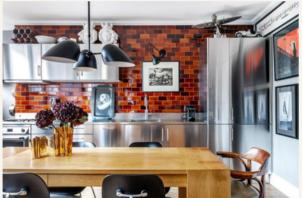

The well-proportioned open plan living space features full height glazed doors opening onto a good-sized private balcony, a rarity in this location. The open plan kitchen has an industrial feel, with handsome stainless steel fronted units and worktops accented with warm glazed metro tiles. A dining area dissects the kitchen and living spaces.