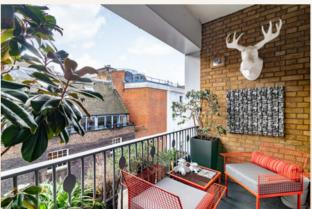

# **People Make Places**

Shorts Gardens, Seven Dials WC2

1 bedroom | 592 sqft

This third floor lateral apartment is located within the sought after Thomas Neal's centre, a landmark mixed-use warehouse conversion in the centre of Seven Dials. Finished in a contemporary style, the open plan living space opens onto a private balcony overlooking the cobbled street below.

The well-proportioned open plan living space features full height glazed doors opening onto a good-sized private balcony, a rarity in this location. The open plan kitchen has an industrial feel, with handsome stainless steel fronted units and worktops accented with warm glazed metro tiles. A dining area dissects the kitchen and living spaces.