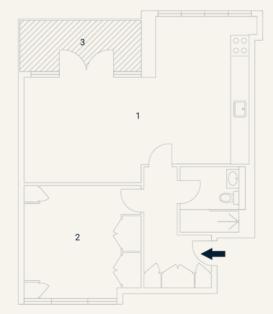

Short's Gardens, WC2

Approximate Gross Internal Area 55 sq m / 592 sq ft Excluding External Balcony of 8 sq m / 86 sq ft

2 Bedroom

3.70 x 3.60M 12'1" x 11'8"

#### Third Floor

1 Living / Kitchen / Dining 6.80 x 5.21M 22'3" x 17'0" 3 Balcony 3.90 x 2.00M 12'7" x 6'5"

Floorplan produced for Tavistock Bow. Illustration for identification purposes only and not to scale. All measurements are approximate and not to be relied upon.