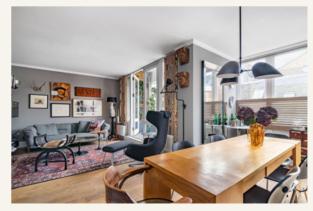

#### Overview

This fantastic one bedroom lateral apartment has been the subject of recent meticulous refurbishment to an exceptional standard, and located on the top (third) floor of Seven Dials' most sought after residential building.

The well-proportioned open plan living space features full height glazed doors opening onto a good-sized private balcony, a rarity in this location. The open plan kitchen has an industrial feel, with handsome stainless steel fronted units and worktops accented with warm glazed metro tiles. A dining area dissects the kitchen and living spaces.