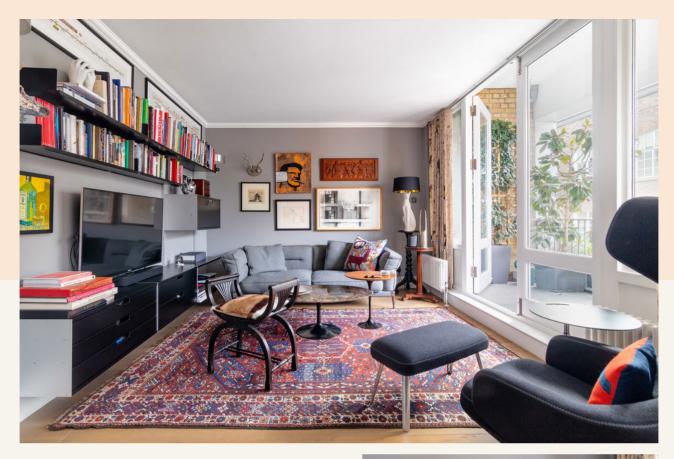

#### Overview

This fantastic one bedroom lateral apartment has been the subject of recent meticulous refurbishment to an exceptional standard, and located on the top (third) floor of Seven Dials' most sought after residential building.

The well-proportioned open plan living space features full height glazed doors opening onto a good-sized private balcony, a rarity in this location. The open plan kitchen has an industrial feel, with handsome stainless steel fronted units and worktops accented with warm glazed metro tiles. A dining area dissects the kitchen and living spaces.