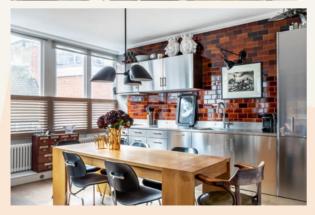

The well-proportioned open plan living space features full height glazed doors opening onto a good-sized private balcony, a rarity in this location. The open plan kitchen has an industrial feel, with handsome stainless steel fronted units and worktops accented with warm glazed metro tiles. A dining area dissects the kitchen and living spaces.