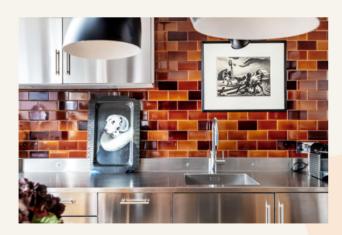

The well-proportioned open plan living space features full height glazed doors opening onto a good-sized private balcony, a rarity in this location. The open plan kitchen has an industrial feel, with handsome stainless steel fronted units and worktops accented with warm glazed metro tiles. A dining area dissects the kitchen and living spaces.