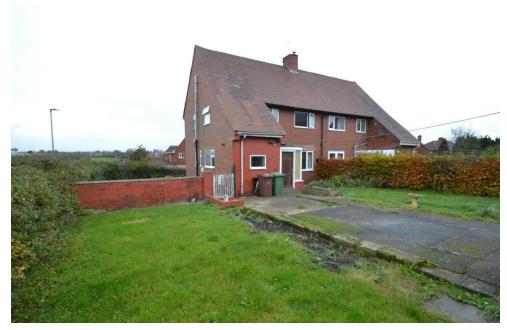

# REAR

A good sized rear garden, fully enclosed and laid to lawn on both sides of concrete pathway to the garden shed. This garden could be made into a wonderful outdoor space.