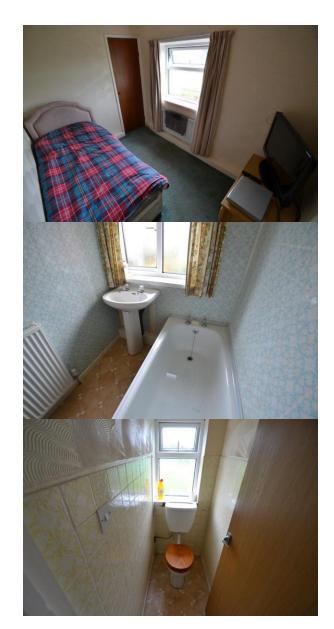

# BEDROOM THREE

10' 01" x 7' 02" (3.07m x 2.18m)

A side facing room looking out over the the bowling green and park. Radiator with thermostatic valve. Door to storage area.

## BATHROOM

6' 06" x 4' 10" (1.98m x 1.47m)

Having a two piece white suite comprising of pedestal wash basin and panelled bath. Majority tiled walls and vinyl to the floor. Radiator with thermostatic valve.

# SEPARATE WC

3/4 tiled walls. Low flush wc. Vinyl flooring.