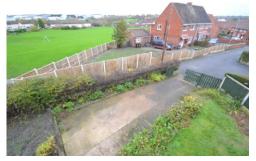

# BEDROOM THREE

10' 01" x 7' 02" (3.07m x 2.18m)

A side facing room looking out over the the bowling green and park. Radiator with thermostatic valve. Door to storage area.

# REAR

A good sized rear garden, fully enclosed and laid to lawn on both sides of concrete pathway to the garden shed. This garden could be made into a wonderful outdoor space.