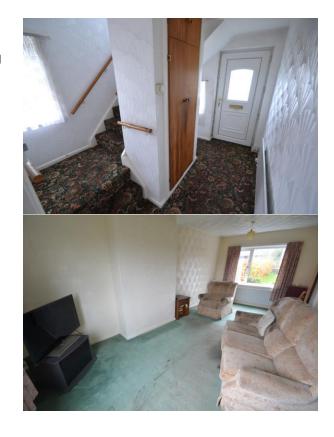

#### **ENTRANCE HALL**

10' 11" x 3' 04" (3.33m x 1.02m)

Upvc entrance door leads into the hall. Under stairs storage and additional store cupboard. Radiator with thermostatic valve. Door to kitchen and stairs to first floor.

# LOUNGE/DINER

20' 04" x 15' 0" (6.2m x 4.57m)

Measurements narrowing to 9'5"

Windows the both the front and rear. Sliding door to the kitchen. 2 Radiators with thermostatic valves.