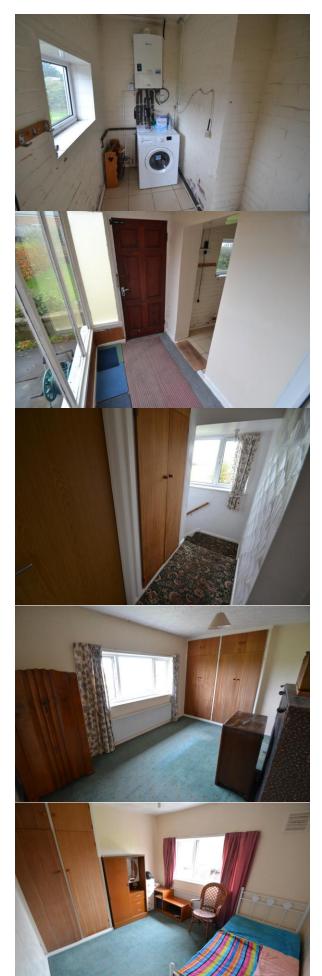

## REAR ENTRANCE

6' 09" x 3' 10" (2.06m x 1.17m)

Plumbing for washer. Cream tiled floor. Worcester boiler. Open doorway to the porch.

## PORCH

6' 08" x 4' 08" (2.03m x 1.42m)

Door out to the rear garden. Grey vinyl tiles.

# STAIRS/LANDING

13' 0" x 4' 10" (3.96m x 1.47m)

Turn stairs to the first floor. Doors into all rooms and storage cupboard. Access to boarded and insulated loft.

## **BEDROOM ONE**

13' 08" x 10' 00" (4.17m x 3.05m)

A front facing room with built in wardrobes. Radiator with thermostatic valve.

# BEDROOM TWO

11' 0" x 10' 0" (3.35m x 3.05m)

A rear facing room with built in wardrobes. Radiator with thermostatic valve.