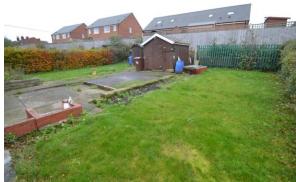

# REAR

A good sized rear garden, fully enclosed and laid to lawn on both sides of concrete pathway to the garden shed. This garden could be made into a wonderful outdoor space.