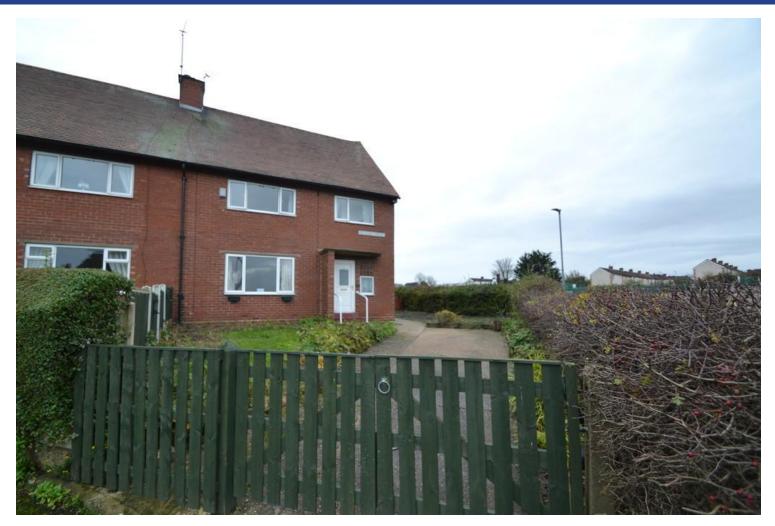

## **FRONT**

Double timber gates lead into the front garden and driveway. Lawned garden to the front with borders and further garden to the side.