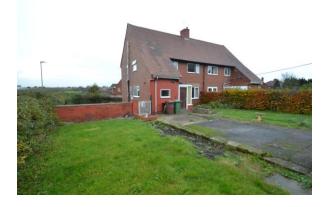

## **FRONT**

Double timber gates lead into the front garden and driveway. Lawned garden to the front with borders and further garden to the side.

# REAR

A good sized rear garden, fully enclosed and laid to lawn on both sides of concrete pathway to the garden shed. This garden could be made into a wonderful outdoor space.