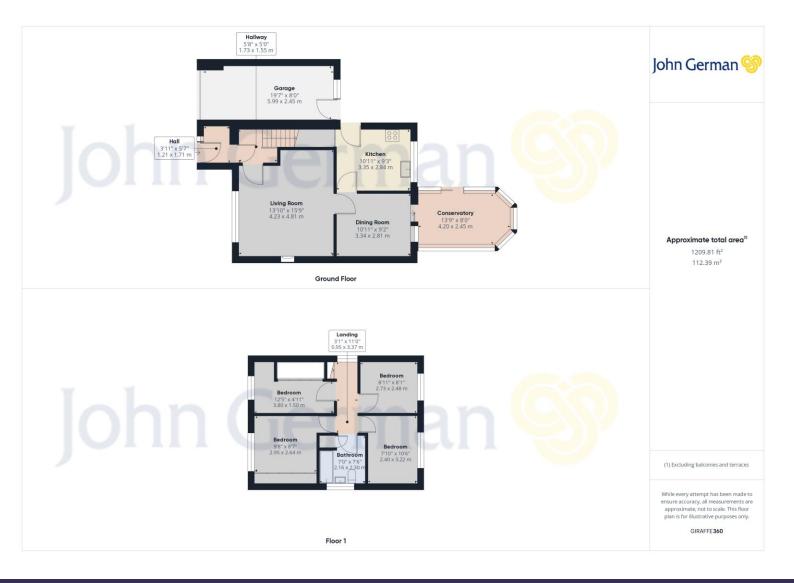

As you enter the property into the main hallway there is a spacious lounge at the front of the home, this room features large windows, feature fireplace and Karndean wood flooring throughout both reception rooms.

Through a doorway you enter the dining room which benefits from neutral décor and has direct access to the conservatory.

The conservatory itself has tiled flooring and overlooks the rear gardens and the fields behind the property.

The fitted kitchen is to the left of the dining room, the kitchen has a selection of overhead and under counter cupboards, plus a selection of in-built appliances and a pantry. The kitchen again has lovely views over the fields and surrounding countryside and has direct access to the rear gardens.

The first floor consists of three very spacious bedrooms, larger master bedroom and family bathroom. All bedrooms offer plenty of storage space with the two rear bedrooms providing excellent views across the expansive fields.

The family bathroom consists of a bath with an overhead shower, WC and sink.

The gardens are largely laid to lawn and offer a good deal of privacy.

**Tenure:** Freehold (purchasers are advised to satisfy themselves as to the tenure via their legal representative).