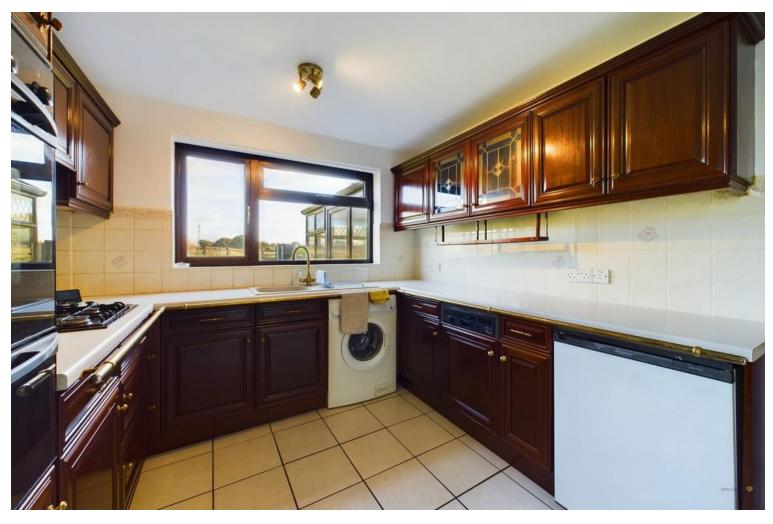

The fitted kitchen is to the left of the dining room, the kitchen has a selection of overhead and under counter cupboards, plus a selection of in-built appliances and a pantry. The kitchen again has lovely views over the fields and surrounding countryside and has direct access to the rear gardens.