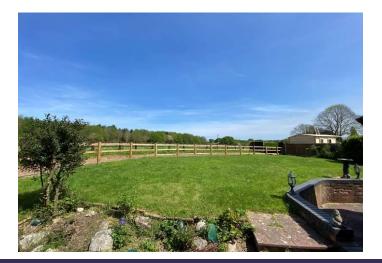

The family bathroom consists of a bath with an overhead shower, WC and sink.

The gardens are largely laid to lawn and offer a good deal of privacy.

**Tenure:** Freehold (purchasers are advised to satisfy themselves as to the tenure via their legal representative).