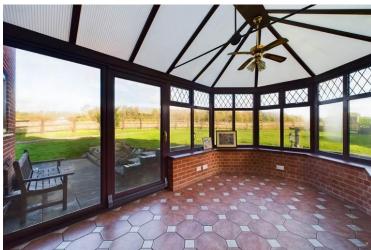

Through a doorway you enter the dining room which benefits from neutral décor and has direct access to the conservatory.

The conservatory itself has tiled flooring and overlooks the rear gardens and the fields behind the property.