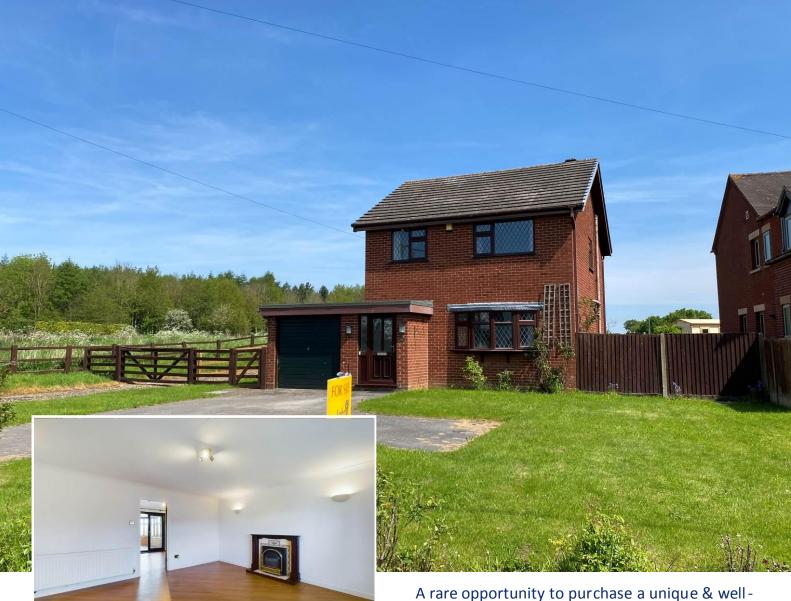

A rare opportunity to purchase a unique & wellpresented four bedroom detached property located in the desirable & idyllic village of Rosliston near Swadlincote. Set on a plot of circa 0.22 acres, this property boasts ample development potential set against a backdrop of fields & the National Forest, possessing both unparalleled and unspoilt views.

## £375,000

Both newly decorated & carpeted, this property comprises four spacious bedrooms, two reception rooms, rear conservatory, large front and rear gardens with ample parking to the front private driveway.

The front elevation comprises an attractive brick build with ample parking for circa 3 plus vehicles on a private driveway, a single garage and adjacent gated vehicle access to the rear of the premises leading to a substantial garden (please see note).

As you enter the property into the main hallway there is a spacious lounge at the front of the home, this room features large windows, feature fireplace and Karndean wood flooring throughout both reception rooms.