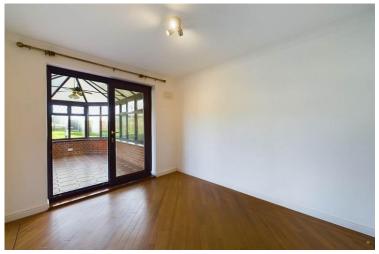

As you enter the property into the main hallway there is a spacious lounge at the front of the home, this room features large windows, feature fireplace and Karndean wood flooring throughout both reception rooms.

Through a doorway you enter the dining room which benefits from neutral décor and has direct access to the conservatory.

The conservatory itself has tiled flooring and overlooks the rear gardens and the fields behind the property.