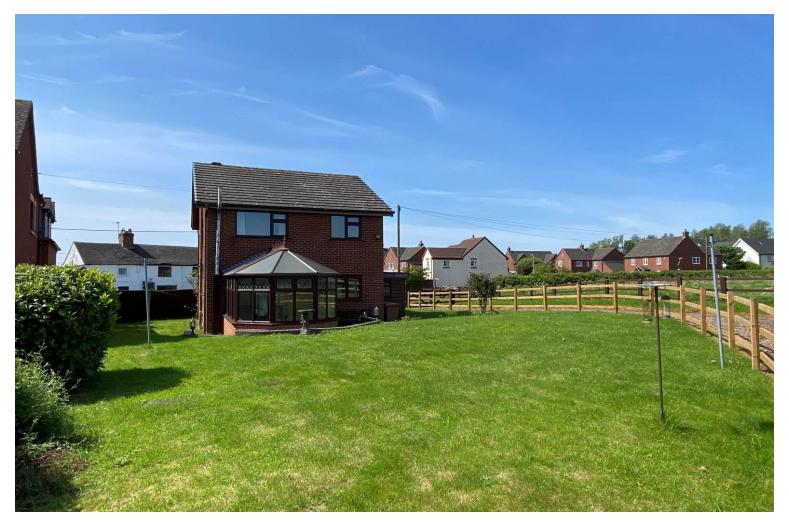

The front elevation comprises an attractive brick build with ample parking for circa 3 plus vehicles on a private driveway, a single garage and adjacent gated vehicle access to the rear of the premises leading to a substantial garden (please see note).

Through a doorway you enter the dining room which benefits from neutral décor and has direct access to the conservatory.

The conservatory itself has tiled flooring and overlooks the rear gardens and the fields behind the property.

The fitted kitchen is to the left of the dining room, the kitchen has a selection of overhead and under counter cupboards, plus a selection of in-built appliances and a pantry. The kitchen again has lovely views over the fields and surrounding countryside and has direct access to the rear gardens.

The first floor consists of three very spacious bedrooms, larger master bedroom and family bathroom. All bedrooms offer plenty of storage space with the two rear bedrooms providing excellent views across the expansive fields.

The family bathroom consists of a bath with an overhead shower, WC and sink.

The gardens are largely laid to lawn and offer a good deal of privacy.

**Tenure:** Freehold (purchasers are advised to satisfy themselves as to the tenure via their legal representative).