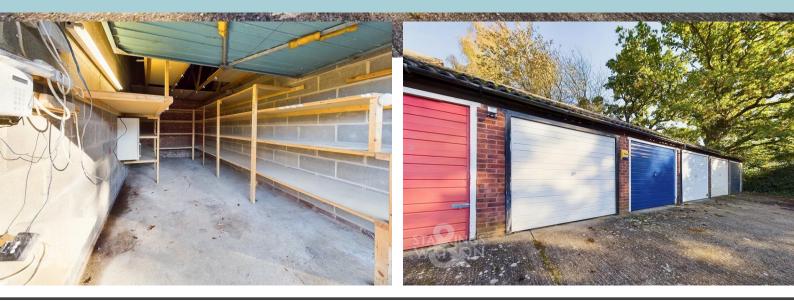

# THE GRAND TOUR

A concrete floor runs through the garage, with builtin shelving.