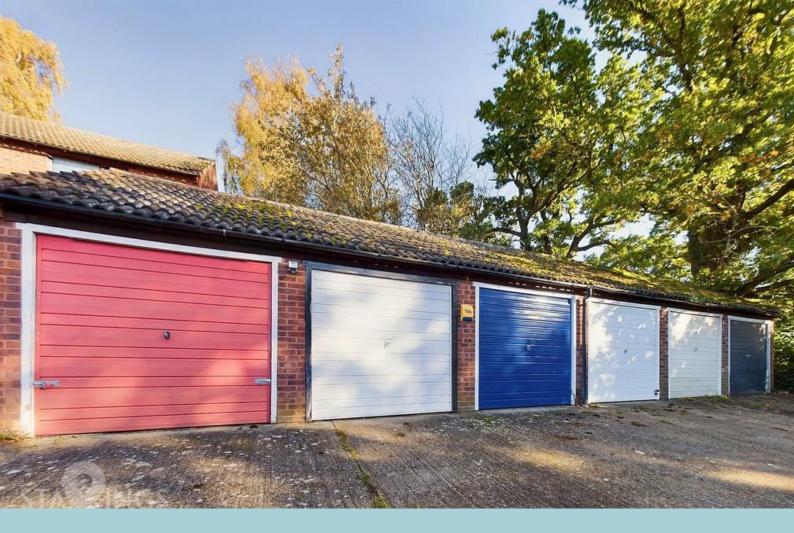

#### **IN SUMMARY**

Located to the EAST of NORWICH is this LOCK UP GARAGE which is ideal and EASY TO ACCESS storage or PARKING. Located within a quiet RESIDENTIAL DEVELOPMENT, this secure space is available to let. With an up and over DOOR to front, there is a SHELVING built-in.

# Riverdale Court, Brundall, Norwich

£80 pcm - Tenancy Info Energy Efficiency Rating : N/A

- Lock Up Garage
- NR13 Residential Location
- ✓ Up & Over Door to Front
- Quiet Residential Location
- ✓ Built-in Shelving
- ✓ Ideal Parking
- ✓ Ideal Storage
- ✓ Available to Let