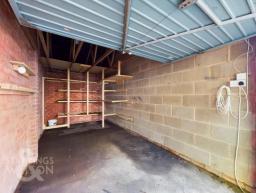

#### THE GRAND TOUR

A concrete floor runs through the garage, with built-in shelving.