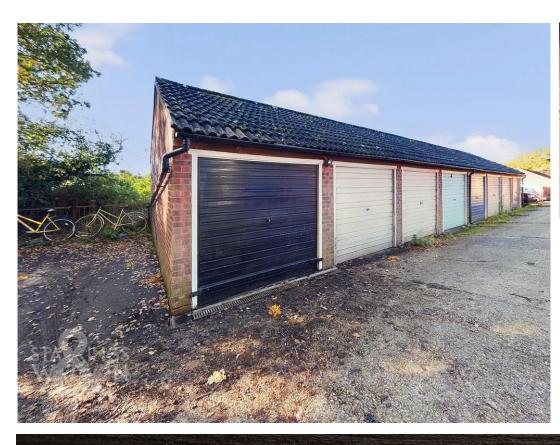

# PROPERTY TO LET

- Lock Up Garage
- NR13 Residential Location
- Up & Over Door to Front
- Quiet Residential Location
- Built-in Shelving
- Ideal Parking
- Ideal Storage
- Available to Let

#### **IN SUMMARY**

Located to the EAST of NORWICH is this LOCK UP GARAGE which is ideal and EASY TO ACCESS storage or PARKING. Located within a quiet RESIDENTIAL DEVELOPMENT, this secure space is available to let. With an up and over DOOR to front, there is a SHELVING built-in.

#### **SETTING THE SCENE**

The property is situated in an en-bloc setting.