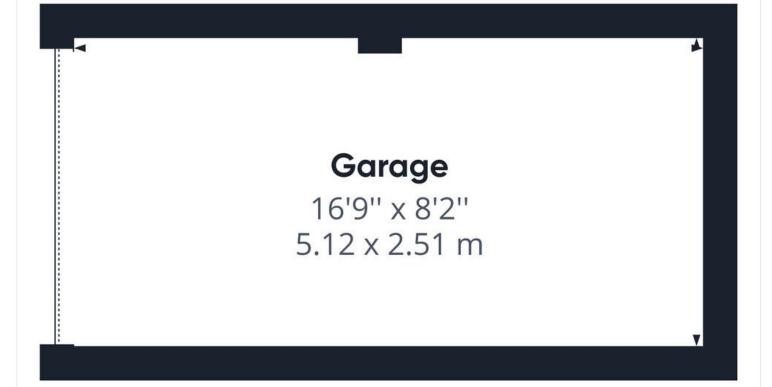

For our full list of available properties, or for a FREE INSTANT online valuation visit

**starkingsandwatson**.co.uk

Approximate total area<sup>(1)</sup>

140.45 ft<sup>2</sup> 13.05 m<sup>2</sup>

(1) Excluding balconies and terraces

While every attempt has been made to ensure accuracy, all measurements are approximate, not to scale. This floor plan is for illustrative purposes only.

GIRAFFE360