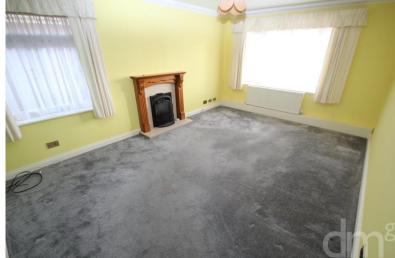

#### **LOUNGE**

16' 10" x 11' 08" (5.13m x 3.56m) Windows to front and side aspect, radiator, TV aerial point, feature fireplace.