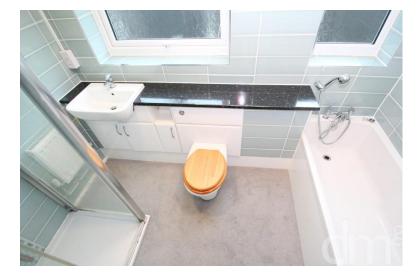

#### **BATHROOM**

White suite comprising of low flush wc, wash hand basin inset to vanity unit, panel bath, shower cubical, two windows to side aspect, fully tiled walls.