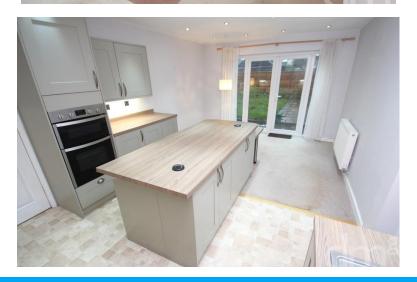

## KITCHEN/DINER

19' 00" x 11' 10" (5.79m x 3.61m) Comprehensively fitted with a range of units comprising of single drainer sink unit inset to worksurface with cupboards beneath, adjoining worksurface with appliance storage and drawers and cupboards under, matching range of eye level wall mounted units, electric oven and gas hob inset to remain, island with drawers and cupboards under with breakfast bar, double radiator. Dining area the room is well lit by window to side aspect, half glazed door to side and fully glazed double doors to rear.