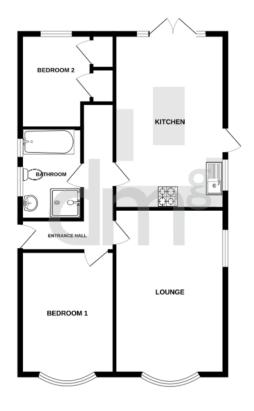

# Property Description

David Martin Estate Agents are delighted to offer for sale this spacious detached two bedroom bungalow situated in the popular village of Marks Tey with great access to the A12 and mainline train station to London. The property consists of a welcoming entrance hall, spacious lounge with bay window, kitchen/diner with double doors to the rear garden, two bedrooms and a bathroom. Externally the property benefits from a block paved driveway providing off road parking for several vehicles, a garage and a low maintenance enclosed rear garden. The property is being sold CHAIN FREE and we highly recommend a viewing to really appreciate all it has to offer.

#### **ENTRANCE HALL**

Entrance to the property is made via part glazed door to side aspect to entrance hall, access to loft space, two radiators, access to loft space, door to:

#### **LOUNGE**

16' 10" x 11' 08" (5.13m x 3.56m) Windows to front and side aspect, radiator, TV aerial point, feature fireplace.

## KITCHEN/DINER

19' 00" x 11' 10" (5.79m x 3.61m) Comprehensively fitted with a range of units comprising of single drainer sink unit inset to worksurface with cupboards beneath, adjoining worksurface with appliance storage and drawers and cupboards under, matching range of eye level wall mounted units, electric oven and gas hob inset to remain, island with drawers and cupboards under with breakfast bar, double radiator. Dining area the room is well lit by window to side aspect, half glazed door to side and fully glazed double doors to rear.

#### BEDROOM ONE

12' 0" x 9' 11" (3.71m x 3.02m) Window to front aspect, radiator, fitted wardrobe.

#### **BEDROOM TWO**

10" x 7' " (3.02m x 2.29m) Window to rear aspect, storage cupboards, radiator.

#### **BATHROOM**

White suite comprising of low flush wc, wash hand basin inset to vanity unit, panel bath, shower cubical, two windows to side aspect, fully tiled walls.