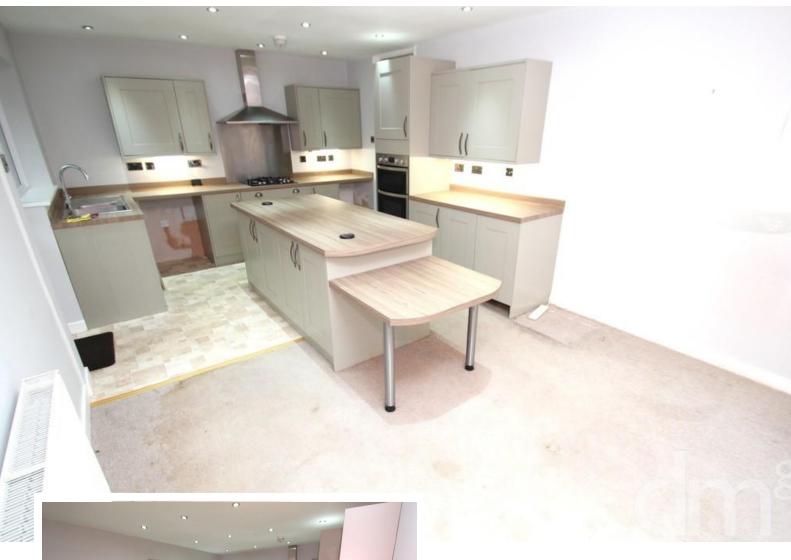

## KITCHEN/DINER

19' 00" x 11' 10" (5.79m x 3.61m) Comprehensively fitted with a range of units comprising of single drainer sink unit inset to worksurface with cupboards beneath, adjoining worksurface with appliance storage and drawers and cupboards under, matching range of eye level wall mounted units, electric oven and gas hob inset to remain, island with drawers and cupboards under with breakfast bar, double radiator. Dining area the room is well lit by window to side aspect, half glazed door to side and fully glazed double doors to rear.