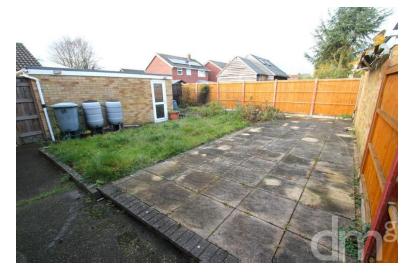

nk unit inset to worksurface with cupboards beneath, adjoining worksurface with appliance storage and drawers and cupboards under, matching range of eye level wall mounted units, electric oven and gas hob inset to remain, island with drawers and cupboards under with breakfast bar, double radiator. Dining area the room is well lit by window to side aspect, half glazed door to side and fully glazed double doors to rear.

#### BEDROOM ONE

12' 0" x 9' 11" (3.71m x 3.02m) Window to front aspect, radiator, fitted wardrobe.

#### **BEDROOM TWO**

10" x 7' " (3.02m x 2.29m) Window to rear aspect, storage cupboards, radiator.

#### **BATHROOM**

White suite comprising of low flush wc, wash hand basin inset to vanity unit, panel bath, shower cubical, two windows to side aspect, fully tiled walls.



## OUTSIDE

## FRONT

Block paved driveway providing off road parking for several vehicles leading to the garage. Front garden laid to lawn and with beds, side access to rear garden.

#### **GARAGE**

Single garage with electric roller door, power and light connected, door to rear garden.

## REAR GARDEN

Paved private rear garden with flower beds and lawn area.