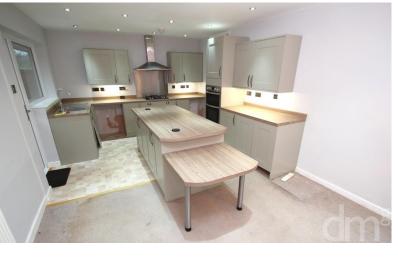

## KITCHEN/DINER

19' 00" x 11' 10" (5.79m x 3.61m) Comprehensively fitted with a range of units comprising of single drainer sink unit inset to worksurface with cupboards beneath, adjoining worksurface with appliance storage and drawers and cupboards under, matching range of eye level wall mounted units, electric oven and gas hob inset to remain, island with drawers and cupboards under with breakfast bar, double radiator. Dining area the room is well lit by window to side aspect, half glazed door to side and fully glazed double doors to rear.