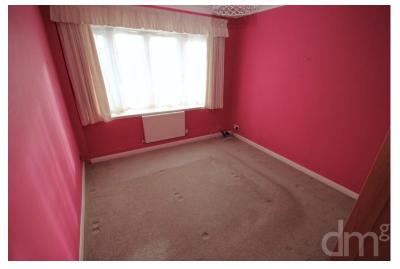

#### BEDROOM ONE

12' 0" x 9' 11" (3.71m x 3.02m) Window to front aspect, radiator, fitted wardrobe.

#### **BEDROOM TWO**

10" x 7' " (3.02m x 2.29m) Window to rear aspect, storage cupboards, radiator.