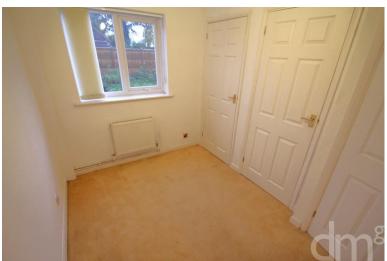

#### BEDROOM ONE

12' 0" x 9' 11" (3.71m x 3.02m) Window to front aspect, radiator, fitted wardrobe.

#### **BEDROOM TWO**

10" x 7' " (3.02m x 2.29m) Window to rear aspect, storage cupboards, radiator.