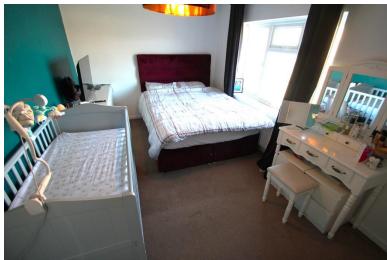

### BEDROOM ONE

14' 02" x 9' 00" (4.32m x 2.74m) Window to front aspect, radiator, storage cupboard.

#### BEDROOM TWO

11' 00" x 10' 02" (3.35m x 3.1m) Window to rear aspect, radiator, airing cupboard.