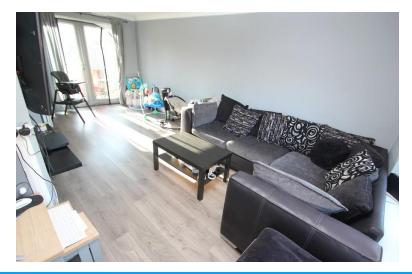

#### LOUNGE/DINER

19' 05" x 11' 00" Maximum measurements. (5.92m x 3.35m) Being well lit by window to front aspect and fully glazed double doors to rear, TV aerial point,

laminate flooring, radiator, door connecting to: