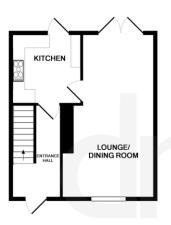

# Property Description

David Martin Estate Agents are pleased to offer for sale this well presented two semi-detached house situated in the popular village of Tiptree with its excellent range of shops, schools and local amenities. The property consists of a welcoming entrance hall, modern kitchen, lounge/diner with double doors to the rear garden, two bedrooms and a family bathroom. Externally the property benefits from a driveway providing off road parking and an enclosed rear garden with a brick built storage shed. Viewing is highly recommended to appreciate all the property has to offer.

#### ENTRANCE HALL

Enter the property via a half glazed door to entrance hall, telephone point, stairs rising to first floor landing with storage cupboard beneath, radiator, door to:

#### LOUNGE/DINER

19' 05" x 11' 00" Maximum measurements. (5.92m x 3.35m) Being well lit by window to front aspect and fully glazed double doors to rear, TV aerial point,

laminate flooring, radiator, door connecting to:

#### KITCHEN

8' 05" x 8' 05" (2.57m x 2.57m) Comprehensively fitted with a range of units comprising of stainless steel single drainer sink unit with mixer taps inset to work surface with drawers and cupboards beneath, additional adjacent work surface with drawers and cupboards under, gas hob and electric oven inset to remain, plumbing for washing machine, cupboard housing gas fired boiler supplying domestic hot water and central heating, the room is well lit by window and half glazed door to rear.