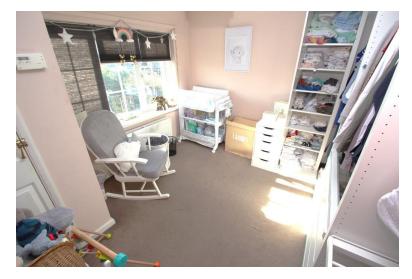

#### BEDROOM TWO

11' 00" x 10' 02" (3.35m x 3.1m) Window to rear aspect, radiator, airing cupboard.