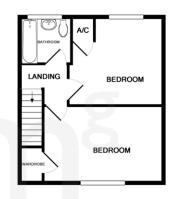

## LANDING

Loft access.

### BEDROOM ONE

14' 02" x 9' 00" (4.32m x 2.74m) Window to front aspect, radiator, storage cupboard.

#### BEDROOM TWO

11' 00" x 10' 02" (3.35m x 3.1m) Window to rear aspect, radiator, airing cupboard.

#### FAMILY BATHROOM

6' 00" x 5' 06" (1.83m x 1.68m) White suite comprising of low flush W.C, wall mounted wash hand basin, panel enclosed bath with shower over, splash tiling, heated towel rail, window to rear aspect.