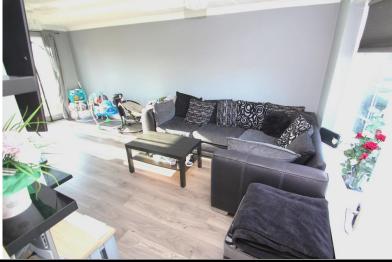

#### LOUNGE/DINER

19' 05" x 11' 00" Maximum measurements. (5.92m x 3.35m) Being well lit by window to front aspect and fully glazed double doors to rear, TV aerial point,

laminate flooring, radiator, door connecting to: