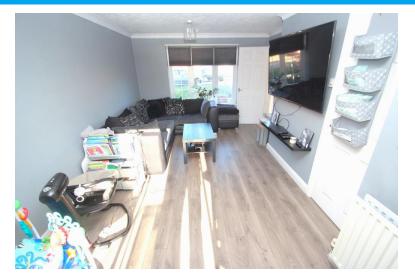

#### LOUNGE/DINER

19' 05" x 11' 00" Maximum measurements. (5.92m x 3.35m) Being well lit by window to front aspect and fully glazed double doors to rear, TV aerial point,

laminate flooring, radiator, door connecting to: