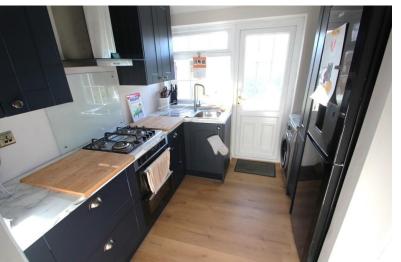

#### KITCHEN

8' 05" x 8' 05" (2.57m x 2.57m) Comprehensively fitted with a range of units comprising of stainless steel single drainer sink unit with mixer taps inset to work surface with drawers and cupboards beneath, additional adjacent work surface with drawers and cupboards under, gas hob and electric oven inset to remain, plumbing for washing machine, cupboard housing gas fired boiler supplying domestic hot water and central heating, the room is well lit by window and half glazed door to rear.