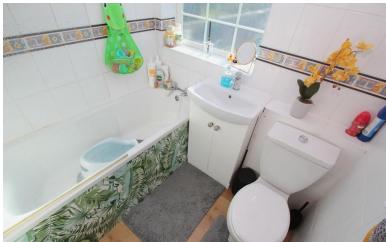

#### FAMILY BATHROOM

6' 00" x 5' 06" (1.83m x 1.68m) White suite comprising of low flush W.C, wall mounted wash hand basin, panel enclosed bath with shower over, splash tiling, heated towel rail, window to rear aspect.