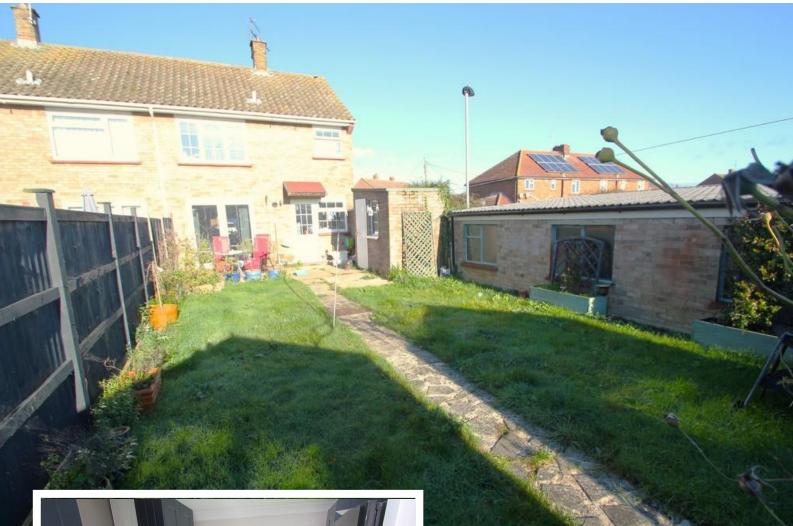

## OUTSIDE

#### REAR GARDEN

Mainly laid to lawn, patio area, two timber storage sheds and a brick built storage shed with power and light connected.

David Martin 35a Church Road Tiptree Colchester Essex www.dmgtiptree.co.uk %office\_emailAddress% 01621 815815 Agents Note: Whilst every care has been taken to prepare these sales particulars, they are for guidance purposes only. All measurements are approximate are for general guidance purposes only and whilst every care has been taken to ensure their accuracy, they should not be relied upon and potential buyers are advised to recheck the measurements