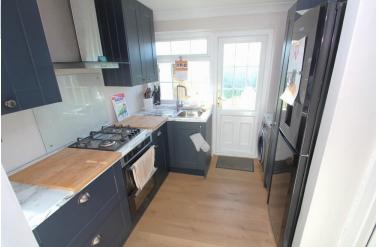

#### KITCHEN

8' 05" x 8' 05" (2.57m x 2.57m) Comprehensively fitted with a range of units comprising of stainless steel single drainer sink unit with mixer taps inset to work surface with drawers and cupboards beneath, additional adjacent work surface with drawers and cupboards under, gas hob and electric oven inset to remain, plumbing for washing machine, cupboard housing gas fired boiler supplying domestic hot water and central heating, the room is well lit by window and half glazed door to rear.