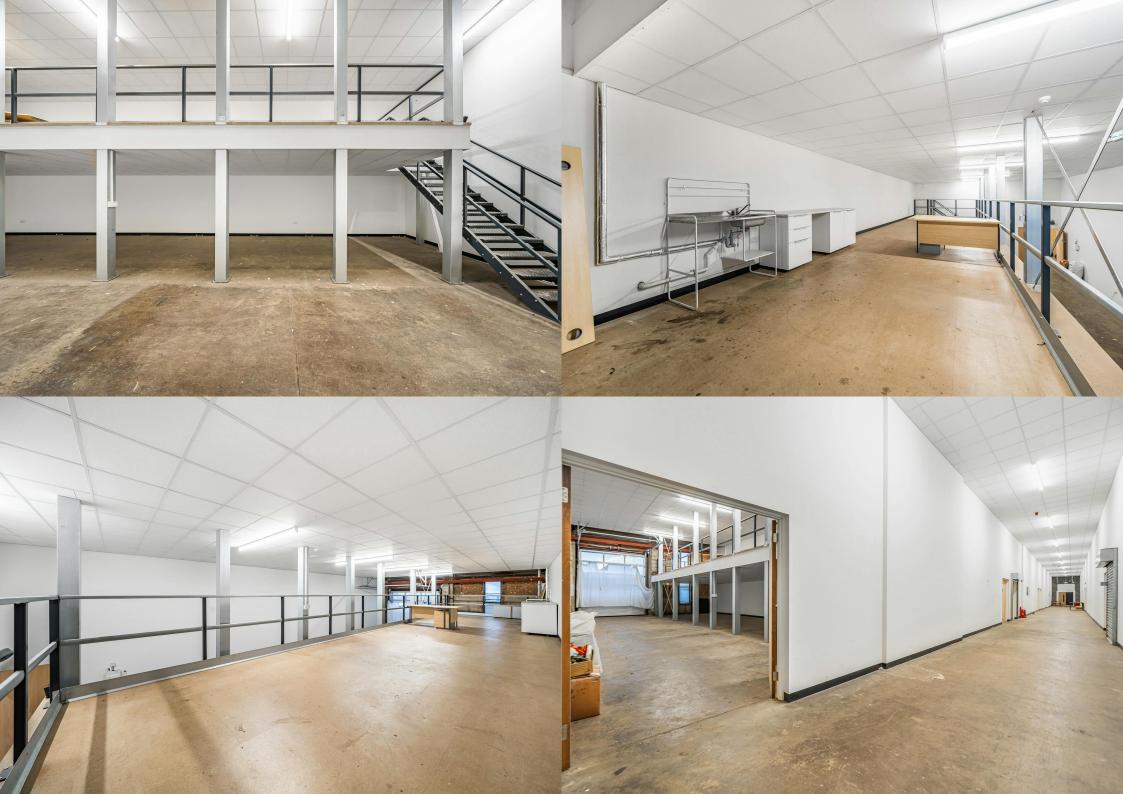

Benefits to each unit include; mezzanine floors, loading doors (height 4m), concrete flooring and access to shared WCs.

There are also spacious corridors and communal areas and onsite parking. The studios have a diverse and varied community, from small ecommerce businesses and production kitchens to fine artists, independent designers and content creators.