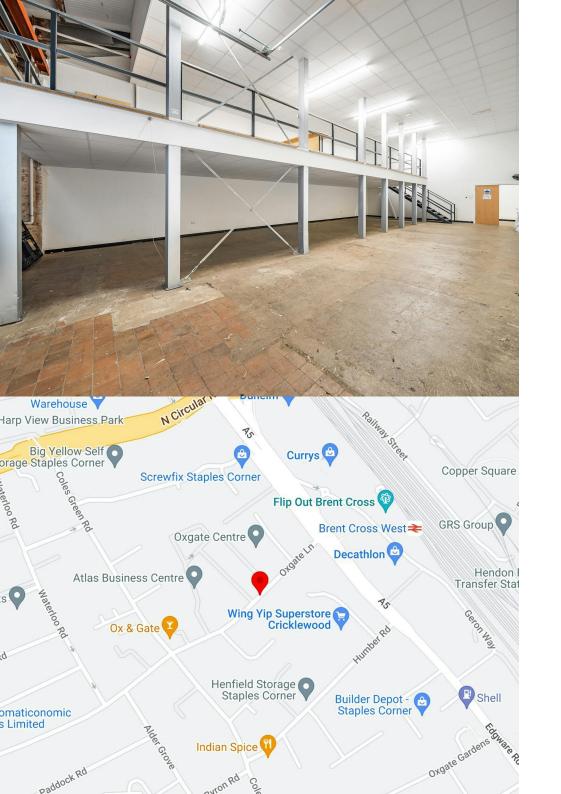

Benefits to each unit include; mezzanine floors, loading doors (height 4m), concrete flooring and access to shared WCs.

There are also spacious corridors and communal areas and onsite parking. The studios have a diverse and varied community, from small ecommerce businesses and production kitchens to fine artists, independent designers and content creators.

### Location

This property is located on Oxgate Lane in Staples Corner. Close to Edgware Road (A5) leading to Junction 1 of the M1 motorway and North Circular Road (A406).

Within close proximity to Brent Cross (Northern Line) underground station and Hendon (Overground) station.