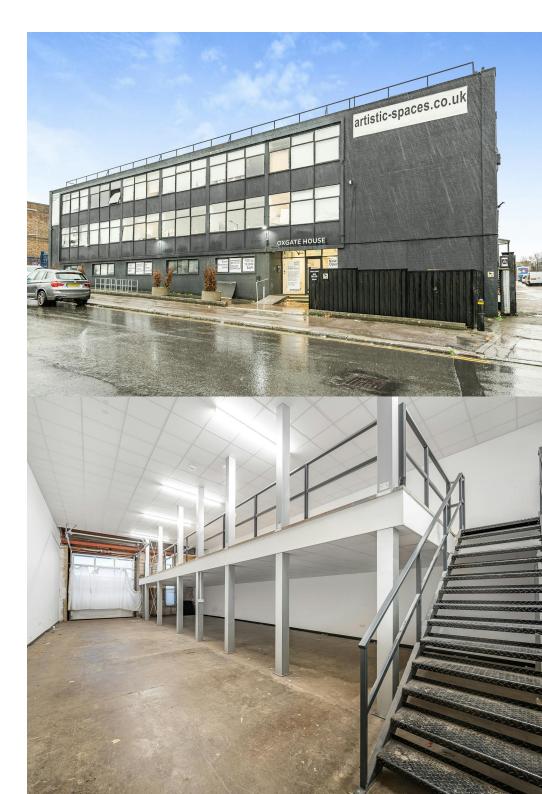

### Description

Situated just off the Edgware road and a stone's throw from Brent Cross. Initially opening in July 2020, Oxgate House is an old cigarette factory which was converted in three phases. There are four studios available, located at ground floor level. Three studios can be combined to create 6,135 f2.

Benefits to each unit include; mezzanine floors, loading doors (height 4m), concrete flooring and access to shared WCs.

There are also spacious corridors and communal areas and onsite parking. The studios have a diverse and varied community, from small ecommerce businesses and production kitchens to fine artists, independent designers and content creators.

### Location

This property is located on Oxgate Lane in Staples Corner. Close to Edgware Road (A5) leading to Junction 1 of the M1 motorway and North Circular Road (A406).

Within close proximity to Brent Cross (Northern Line) underground station and Hendon (Overground) station.