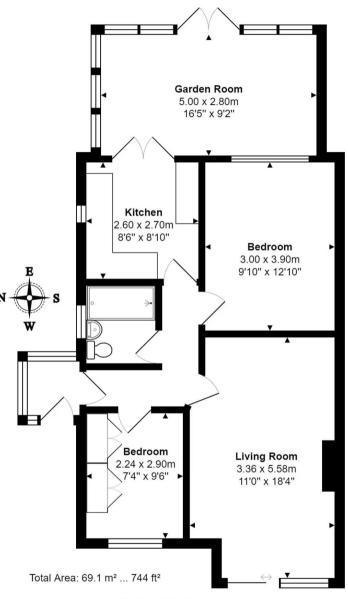

## Harrogate, Harrogate

Offered with no onward chain, this two bedroom semi-detached bungalow located in a desirable residential area close to Harrogate's town centre benefits from having extended living space and a private rear garden. Council Tax band: C

Tenure: Freehold

- 2 BEDROOMS
- CONVENIENT POSITION
- LOW MAINTENANCE GARDEN
- EXTENDED LIVING SPACE
- PARKING FOR 2 VEHICLES
- CLOSE TO TOWN CENTRE

## MYRINGS

All measurements are approximate and for display purposes only.